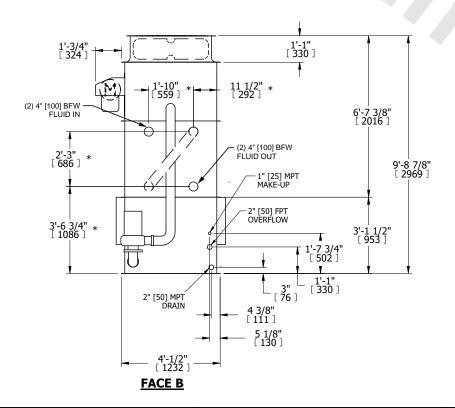

## NOTES:

- 1. (M)- FAN MOTOR LOCATION
- 2. HÉAVIEST SECTION IS UPPER SECTION
- 3. MPT DENOTES MALE PIPE THREAD
  FPT DENOTES FEMALE PIPE THREAD
  BFW DENOTES BEVELED FOR WELDING
  GVD DENOTES GROOVED
  FLG DENOTES FLANGE
  PE DENOTES PLAIN END
- 4. +UNIT WEIGHT DOES NOT INCLUDE ACCESSORIES (SEE ACCESSORY DRAWINGS)
- 5. MAKE-UP WATER PRESSURE 20 psi MIN [137 kPa], 50 psi MAX [344 kPa]
- 6. \*-APPROXIMATE DIMENSIONS DO NOT USE FOR PRE-FABRICATION OF CONNECTING PIPING
- 7. SERIES FLOW PIPING AND AUX. CROSSOVER DRAIN BY OTHERS.
- 8. 3/4" [19MM] DIA. MOUNTING HOLES. REFER TO RECOMMENDED STEEL SUPPORT DRAWING.
- 9. DIMENSIONS LISTED AS FOLLOWS: ENGLISH FT-IN [METRIC] MM