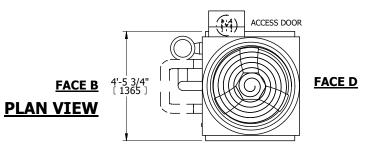

## NOTES:

- 1. (M)- FAN MOTOR LOCATION
- 2. HÉAVIEST SECTION IS UPPER SECTION
- 3. MPT DENOTES MALE PIPE THREAD
  FPT DENOTES FEMALE PIPE THREAD
  BFW DENOTES BEVELED FOR WELDING
  GVD DENOTES GROOVED
  FLG DENOTES FLANGE
  PE DENOTES PLAIN END
- 4. +UNIT WEIGHT DOES NOT INCLUDE ACCESSORIES (SEE ACCESSORY DRAWINGS)
- 5. MAKE-UP WATER PRESSURE 20 psi MIN [137 kPa], 50 psi MAX [344 kPa]
- 6. \*-APPROXIMATE DIMENSIONS DO NOT USE FOR PRE-FABRICATION OF CONNECTING PIPING
- 7. SERIES FLOW PIPING AND AUX. CROSSOVER DRAIN BY OTHERS.
- 8. 3/4" [19MM] DIA. MOUNTING HOLES. REFER TO RECOMMENDED STEEL SUPPORT DRAWING.
- 9. DIMENSIONS LISTED AS FOLLOWS: ENGLISH FT-IN [METRIC] MM