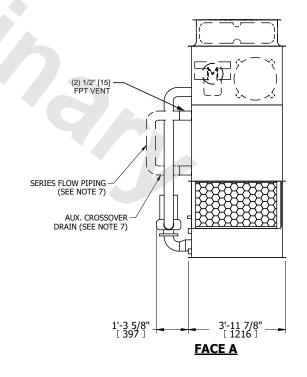

## NOTES:

- 1. (M)- FAN MOTOR LOCATION
- 2. HÉAVIEST SECTION IS UPPER SECTION
- 3. MPT DENOTES MALE PIPE THREAD
  FPT DENOTES FEMALE PIPE THREAD
  BFW DENOTES BEVELED FOR WELDING
  GVD DENOTES GROOVED
  FLG DENOTES FLANGE
  PE DENOTES PLAIN END
- 4. +UNIT WEIGHT DOES NOT INCLUDE ACCESSORIES (SEE ACCESSORY DRAWINGS)
- 5. MAKE-UP WATER PRESSURE 20 psi MIN [137 kPa], 50 psi MAX [344 kPa]
- 6. \*-APPROXIMATE DIMENSIONS DO NOT USE FOR PRE-FABRICATION OF CONNECTING PIPING
- 7. SERIES FLOW PIPING AND AUX. CROSSOVER DRAIN BY OTHERS.
- 8. 3/4" [19MM] DIA. MOUNTING HOLES. REFER TO RECOMMENDED STEEL SUPPORT DRAWING.
- 9. DIMENSIONS LISTED AS FOLLOWS: ENGLISH FT-IN [METRIC] MM

## FACE C

**FACE A** 