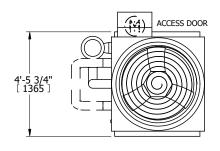

| UNIT CLOSED CIRCUIT COOLER |                  | OOLER     |
|----------------------------|------------------|-----------|
| MODEL #                    | eco-ATWB 4-5F4-7 | SCALE NTS |

EVAPCO, INC. Evapeo

## NOTES:

- 1. (M)- FAN MOTOR LOCATION
- 2. HÉAVIEST SECTION IS UPPER SECTION
- 3. MPT DENOTES MALE PIPE THREAD FPT DENOTES FEMALE PIPE THREAD BFW DENOTES BEVELED FOR WELDING **GVD DENOTES GROOVED** FLG DENOTES FLANGE PE DENOTES PLAIN END
- 4. +UNIT WEIGHT DOES NOT INCLUDE ACCESSORIES (SEE ACCESSORY DRAWINGS)
- 5. MAKE-UP WATER PRESSURE 20 psi MIN [137 kPa], 50 psi MAX [344 kPa]
- 6. \*-APPROXIMATE DIMENSIONS DO NOT USE FOR PRE-FABRICATION OF CONNECTING
- 7. SERIES FLOW PIPING AND AUX. CROSSOVER DRAIN BY OTHERS.
- 8. 3/4" [19MM] DIA. MOUNTING HOLES. REFER TO RECOMMENDED STEEL SUPPORT DRAWING.
- 9. DIMENSIONS LISTED AS FOLLOWS: **ENGLISH FT-IN** [METRIC] MM

## **FACE C**

**FACE B PLAN VIEW** 

**FACE D** 

**FACE A** 

DRAWN BY: NO. OF SHIPPING SECTIONS

**SHIPPING** 3000 lbs+ [1365] kg+ WEIGHT

OPERATING WEIGHT

4190 lbs+ [1905] kg+

HEAVIEST SECTION WEIGHT

2610 lbs+ [1185] kg+