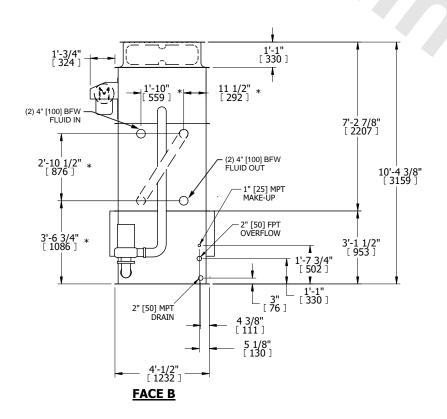

## NOTES:

- 1. (M)- FAN MOTOR LOCATION
- 2. HÉAVIEST SECTION IS UPPER SECTION
- 3. MPT DENOTES MALE PIPE THREAD FPT DENOTES FEMALE PIPE THREAD BFW DENOTES BEVELED FOR WELDING **GVD DENOTES GROOVED** FLG DENOTES FLANGE PE DENOTES PLAIN END
- 4. +UNIT WEIGHT DOES NOT INCLUDE ACCESSORIES (SEE ACCESSORY DRAWINGS)
- 5. MAKE-UP WATER PRESSURE 20 psi MIN [137 kPa], 50 psi MAX [344 kPa]
- 6. \*-APPROXIMATE DIMENSIONS DO NOT USE FOR PRE-FABRICATION OF CONNECTING
- 7. SERIES FLOW PIPING AND AUX. CROSSOVER DRAIN BY OTHERS.
- 8. 3/4" [19MM] DIA. MOUNTING HOLES. REFER TO RECOMMENDED STEEL SUPPORT DRAWING.
- 9. DIMENSIONS LISTED AS FOLLOWS: **ENGLISH FT-IN** [METRIC] MM

## **FACE C**

**FACE B PLAN VIEW** 

**FACE D** 

**FACE A** 

DRAWN BY: NO. OF SHIPPING SECTIONS

**SHIPPING** 3000 lbs+ [1365] kg+ WEIGHT

OPERATING WEIGHT

4190 lbs+ [1905] kg+