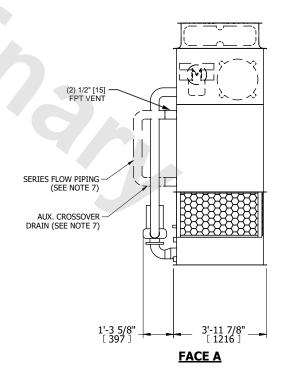

## NOTES:

- 1. (M)- FAN MOTOR LOCATION
- 2. HÉAVIEST SECTION IS UPPER SECTION
- 3. MPT DENOTES MALE PIPE THREAD FPT DENOTES FEMALE PIPE THREAD BFW DENOTES BEVELED FOR WELDING **GVD DENOTES GROOVED** FLG DENOTES FLANGE PE DENOTES PLAIN END
- 4. +UNIT WEIGHT DOES NOT INCLUDE ACCESSORIES (SEE ACCESSORY DRAWINGS)
- 5. MAKE-UP WATER PRESSURE 20 psi MIN [137 kPa], 50 psi MAX [344 kPa]
- 6. \*-APPROXIMATE DIMENSIONS DO NOT USE FOR PRE-FABRICATION OF CONNECTING
- 7. SERIES FLOW PIPING AND AUX. CROSSOVER DRAIN BY OTHERS.
- 8. 3/4" [19MM] DIA. MOUNTING HOLES. REFER TO RECOMMENDED STEEL SUPPORT DRAWING.
- 9. DIMENSIONS LISTED AS FOLLOWS: **ENGLISH FT-IN** [METRIC] MM

## **FACE C**

**FACE B PLAN VIEW** 

**FACE D** 

**FACE A** 

DRAWN BY: NO. OF SHIPPING SECTIONS

**SHIPPING** 3000 lbs+ [1365] kg+ WEIGHT

OPERATING WEIGHT

4190 lbs+ [1905] kg+