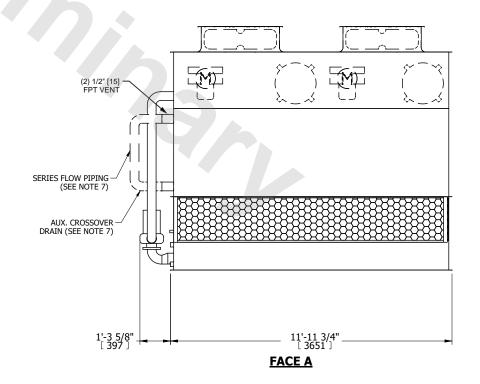

## **FACE C**

**FACE B PLAN VIEW** 

**FACE A** 

## NOTES:

- 1. (M)- FAN MOTOR LOCATION
- 2. HÉAVIEST SECTION IS UPPER SECTION
- 3. MPT DENOTES MALE PIPE THREAD FPT DENOTES FEMALE PIPE THREAD BFW DENOTES BEVELED FOR WELDING **GVD DENOTES GROOVED** FLG DENOTES FLANGE PE DENOTES PLAIN END
- 4. +UNIT WEIGHT DOES NOT INCLUDE ACCESSORIES (SEE ACCESSORY DRAWINGS)
- 5. MAKE-UP WATER PRESSURE 20 psi MIN [137 kPa], 50 psi MAX [344 kPa]
- 6. \*-APPROXIMATE DIMENSIONS DO NOT USE FOR PRE-FABRICATION OF CONNECTING
- 7. SERIES FLOW PIPING AND AUX. CROSSOVER DRAIN BY OTHERS.
- 8. 3/4" [19MM] DIA. MOUNTING HOLES. REFER TO RECOMMENDED STEEL SUPPORT DRAWING.
- 9. DIMENSIONS LISTED AS FOLLOWS: **ENGLISH FT-IN** [METRIC] MM