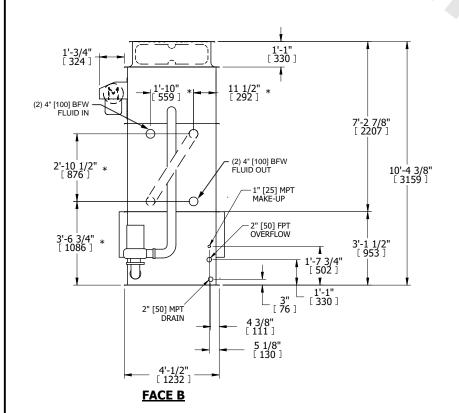

## **FACE C**

**FACE B PLAN VIEW** 

**FACE A** 

## NOTES:

- 1. (M)- FAN MOTOR LOCATION
- 2. HÉAVIEST SECTION IS UPPER SECTION
- 3. MPT DENOTES MALE PIPE THREAD FPT DENOTES FEMALE PIPE THREAD BFW DENOTES BEVELED FOR WELDING **GVD DENOTES GROOVED** FLG DENOTES FLANGE PE DENOTES PLAIN END
- 4. +UNIT WEIGHT DOES NOT INCLUDE ACCESSORIES (SEE ACCESSORY DRAWINGS)
- 5. MAKE-UP WATER PRESSURE 20 psi MIN [137 kPa], 50 psi MAX [344 kPa]
- 6. \*-APPROXIMATE DIMENSIONS DO NOT USE FOR PRE-FABRICATION OF CONNECTING
- 7. SERIES FLOW PIPING AND AUX. CROSSOVER DRAIN BY OTHERS.
- 8. 3/4" [19MM] DIA. MOUNTING HOLES. REFER TO RECOMMENDED STEEL SUPPORT DRAWING.
- 9. DIMENSIONS LISTED AS FOLLOWS: **ENGLISH FT-IN** [METRIC] MM