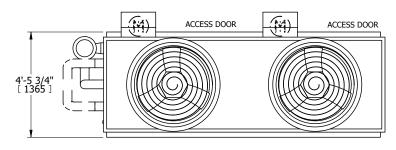

TS |

EVAPCO, INC. Evapco



DWG. # REV. WB3041210-DRE-SF DATE 9/9/2025 SERIAL #

**FACE D** 

## NOTES:

- 1. (M)- FAN MOTOR LOCATION
- 2. HÉAVIEST SECTION IS UPPER SECTION
- 3. MPT DENOTES MALE PIPE THREAD FPT DENOTES FEMALE PIPE THREAD BFW DENOTES BEVELED FOR WELDING **GVD DENOTES GROOVED** FLG DENOTES FLANGE PE DENOTES PLAIN END
- 4. +UNIT WEIGHT DOES NOT INCLUDE ACCESSORIES (SEE ACCESSORY DRAWINGS)
- 5. MAKE-UP WATER PRESSURE 20 psi MIN [137 kPa], 50 psi MAX [344 kPa]
- 6. \*-APPROXIMATE DIMENSIONS DO NOT USE FOR PRE-FABRICATION OF CONNECTING
- 7. SERIES FLOW PIPING AND AUX. CROSSOVER DRAIN BY OTHERS.
- 8. 3/4" [19MM] DIA. MOUNTING HOLES. REFER TO RECOMMENDED STEEL SUPPORT DRAWING.
- 9. DIMENSIONS LISTED AS FOLLOWS: **ENGLISH FT-IN** [METRIC] MM

## **FACE C**

**FACE B PLAN VIEW** 



**FACE A**