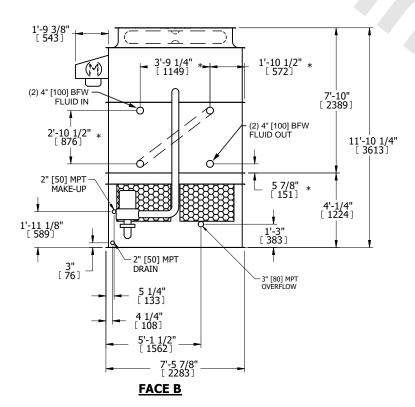

## NOTES:

- 1. (M) FAN MOTOR LOCATION
- 2. HEAVIEST SECTION IS UPPER SECTION
- 3. MPT DENOTES MALE PIPE THREAD FPT DENOTES FEMALE PIPE THREAD BFW DENOTES BEVELED FOR WELDING **GVD DENOTES GROOVED** FLG DENOTES FLANGE PE DENOTES PLAIN END
- 4. + UNIT WEIGHT DOES NOT INCLUDE ACCESSORIES (SEE SEPARATE DRAWINGS FOR ACCESSORIES)
- 5. MAKE-UP WATER PRESSURE 20 psi MIN [137 kPa], 50 psi MAX [344 kPa]
- 6. \* APPROXIMATE DIMENSIONS DO NOT USE FOR PRE-FABRICATION OF CONNECTING
- 7. SERIES FLOW PIPING AND AUX. CROSSOVER **DRAIN BY OTHERS**
- 8. 3/4" [19MM] DIA. MOUNTING HOLES. REFER TO RECOMMENDED STEEL SUPPORT DRAWING.
- 9. DIMENSIONS LISTED AS FOLLOWS:

**ENGLISH FT-IN** METRIC [mm]

## **FACE C**

**FACE A** 

**SHIPPING** WEIGHT

10780 lbs+ [4890] kg+

**OPERATING** WEIGHT

14960 lbs+ [6790] kg+

HEAVIEST SECTION WEIGHT

9480 lbs+ [4305] kg+