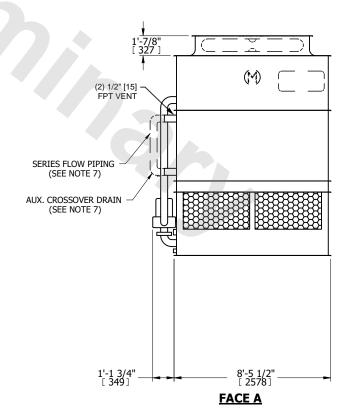

## NOTES:

- 1. (M) FAN MOTOR LOCATION
- 2. HEAVIEST SECTION IS UPPER SECTION
- 3. MPT DENOTES MALE PIPE THREAD FPT DENOTES FEMALE PIPE THREAD BFW DENOTES BEVELED FOR WELDING **GVD DENOTES GROOVED** FLG DENOTES FLANGE PE DENOTES PLAIN END
- 4. + UNIT WEIGHT DOES NOT INCLUDE ACCESSORIES (SEE SEPARATE DRAWINGS FOR ACCESSORIES)
- 5. MAKE-UP WATER PRESSURE 20 psi MIN [137 kPa], 50 psi MAX [344 kPa]
- 6. \* APPROXIMATE DIMENSIONS DO NOT USE FOR PRE-FABRICATION OF CONNECTING
- 7. SERIES FLOW PIPING AND AUX. CROSSOVER **DRAIN BY OTHERS**
- 8. 3/4" [19MM] DIA. MOUNTING HOLES. REFER TO RECOMMENDED STEEL SUPPORT DRAWING.
- 9. DIMENSIONS LISTED AS FOLLOWS:

**ENGLISH FT-IN** METRIC [mm]

## **FACE C**

**FACE A** 

**SHIPPING** WEIGHT

10780 lbs+ [4890] kg+

**OPERATING** WEIGHT

14960 lbs+ [6790] kg+

HEAVIEST SECTION WEIGHT

9480 lbs+ [4305] kg+