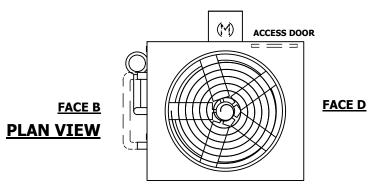

## **FACE C**

**FACE A** 

**SHIPPING** WEIGHT

10780 lbs+ [4890] kg+

**OPERATING** WEIGHT

14960 lbs+ [6790] kg+

HEAVIEST SECTION WEIGHT

9480 lbs+ [4305] kg+