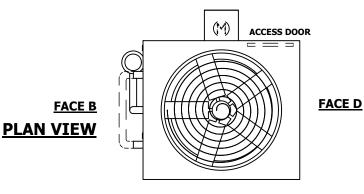

## **FACE C**

**FACE A** 

**SHIPPING** 10910 lbs+ [4950] kg+ WEIGHT

OPERATING WEIGHT

15090 lbs+ [6845] kg+

HEAVIEST SECTION WEIGHT

9610 lbs+ [4360] kg+

NO. OF SHIPPING SECTIONS