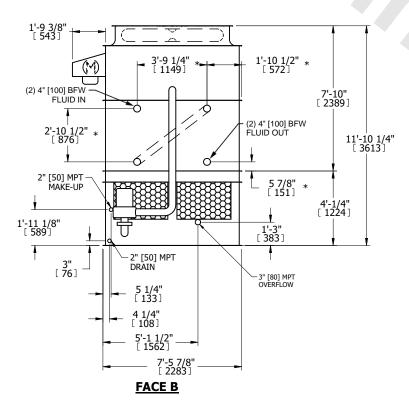

## NOTES:

- 1. (M) FAN MOTOR LOCATION
- 2. HÉAVIEST SECTION IS UPPER SECTION
- 3. MPT DENOTES MALE PIPE THREAD FPT DENOTES FEMALE PIPE THREAD BFW DENOTES BEVELED FOR WELDING **GVD DENOTES GROOVED** FLG DENOTES FLANGE PE DENOTES PLAIN END
- 4. + UNIT WEIGHT DOES NOT INCLUDE ACCESSORIES (SEE SEPARATE DRAWINGS FOR ACCESSORIES)
- 5. MAKE-UP WATER PRESSURE 20 psi MIN [137 kPa], 50 psi MAX [344 kPa]
- 6. \* APPROXIMATE DIMENSIONS DO NOT USE FOR PRE-FABRICATION OF CONNECTING
- 7. SERIES FLOW PIPING AND AUX. CROSSOVER **DRAIN BY OTHERS**
- 8. 3/4" [19MM] DIA. MOUNTING HOLES. REFER TO RECOMMENDED STEEL SUPPORT DRAWING.
- 9. DIMENSIONS LISTED AS FOLLOWS:

**ENGLISH FT-IN** METRIC [mm]

## **FACE C**

**FACE A** 

**SHIPPING** 10910 lbs+ [4950] kg+ WEIGHT

OPERATING WEIGHT

15090 lbs+ [6845] kg+

HEAVIEST SECTION WEIGHT

9610 lbs+ [4360] kg+

NO. OF SHIPPING SECTIONS