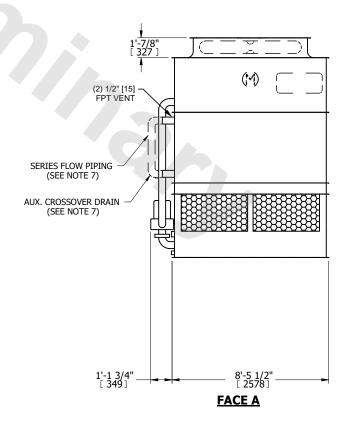

## NOTES:

- 1. (M) FAN MOTOR LOCATION
- 2. HÉAVIEST SECTION IS UPPER SECTION
- 3. MPT DENOTES MALE PIPE THREAD FPT DENOTES FEMALE PIPE THREAD BFW DENOTES BEVELED FOR WELDING **GVD DENOTES GROOVED** FLG DENOTES FLANGE PE DENOTES PLAIN END
- 4. + UNIT WEIGHT DOES NOT INCLUDE ACCESSORIES (SEE SEPARATE DRAWINGS FOR ACCESSORIES)
- 5. MAKE-UP WATER PRESSURE 20 psi MIN [137 kPa], 50 psi MAX [344 kPa]
- 6. \* APPROXIMATE DIMENSIONS DO NOT USE FOR PRE-FABRICATION OF CONNECTING
- 7. SERIES FLOW PIPING AND AUX. CROSSOVER **DRAIN BY OTHERS**
- 8. 3/4" [19MM] DIA. MOUNTING HOLES. REFER TO RECOMMENDED STEEL SUPPORT DRAWING.
- 9. DIMENSIONS LISTED AS FOLLOWS:

**ENGLISH FT-IN** METRIC [mm]

## **FACE C**

**FACE A** 

**SHIPPING** 10910 lbs+ [4950] kg+ WEIGHT

OPERATING WEIGHT

15090 lbs+ [6845] kg+

HEAVIEST SECTION WEIGHT

9610 lbs+ [4360] kg+

NO. OF SHIPPING SECTIONS