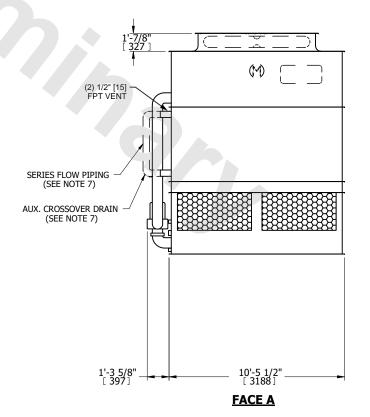

UNIT **CLOSED CIRCUIT COOLER** MODEL # NTS eco-ATWB 9-6J11-Z

DWG. # REV. WB3091112-DRC-SF DATE 8/10/2025 SERIAL #

**FACE D** 

## NOTES:

- 1. (M) FAN MOTOR LOCATION
- 2. HÉAVIEST SECTION IS UPPER SECTION
- 3. MPT DENOTES MALE PIPE THREAD FPT DENOTES FEMALE PIPE THREAD BFW DENOTES BEVELED FOR WELDING **GVD DENOTES GROOVED** FLG DENOTES FLANGE PE DENOTES PLAIN END
- 4. + UNIT WEIGHT DOES NOT INCLUDE ACCESSORIES (SEE SEPARATE DRAWINGS FOR ACCESSORIES)
- 5. MAKE-UP WATER PRESSURE 20 psi MIN [137 kPa], 50 psi MAX [344 kPa]
- 6. \* APPROXIMATE DIMENSIONS DO NOT USE FOR PRE-FABRICATION OF CONNECTING
- 7. SERIES FLOW PIPING AND AUX. CROSSOVER **DRAIN BY OTHERS**
- 8. 3/4" [19MM] DIA. MOUNTING HOLES. REFER TO RECOMMENDED STEEL SUPPORT DRAWING.
- 9. DIMENSIONS LISTED AS FOLLOWS:

**ENGLISH FT-IN** METRIC [mm]