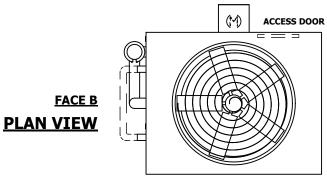

UNIT **CLOSED CIRCUIT COOLER** MODEL # NTS eco-ATWB 9-6J11-Z

DWG. # REV. WB3091112-DRC-SF DATE 8/10/2025 SERIAL #

**FACE D** 

## NOTES:

- 1. (M) FAN MOTOR LOCATION
- 2. HÉAVIEST SECTION IS UPPER SECTION
- 3. MPT DENOTES MALE PIPE THREAD FPT DENOTES FEMALE PIPE THREAD BFW DENOTES BEVELED FOR WELDING **GVD DENOTES GROOVED** FLG DENOTES FLANGE PE DENOTES PLAIN END
- 4. + UNIT WEIGHT DOES NOT INCLUDE ACCESSORIES (SEE SEPARATE DRAWINGS FOR ACCESSORIES)
- 5. MAKE-UP WATER PRESSURE 20 psi MIN [137 kPa], 50 psi MAX [344 kPa]
- 6. \* APPROXIMATE DIMENSIONS DO NOT USE FOR PRE-FABRICATION OF CONNECTING
- 7. SERIES FLOW PIPING AND AUX. CROSSOVER **DRAIN BY OTHERS**
- 8. 3/4" [19MM] DIA. MOUNTING HOLES. REFER TO RECOMMENDED STEEL SUPPORT DRAWING.
- 9. DIMENSIONS LISTED AS FOLLOWS: