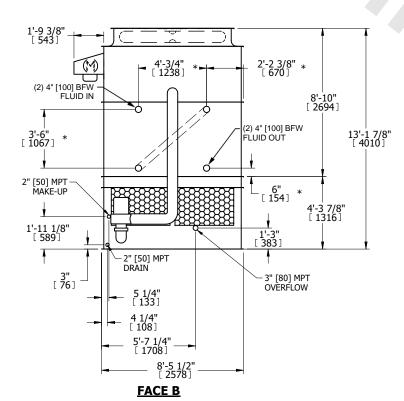

UNIT **CLOSED CIRCUIT COOLER** MODEL # NTS eco-ATWB 9-6J11-Z

DWG. # REV. WB3091112-DRC-SF DATE 8/10/2025 SERIAL #

**FACE D** 

## NOTES:

- 1. (M) FAN MOTOR LOCATION
- 2. HÉAVIEST SECTION IS UPPER SECTION
- 3. MPT DENOTES MALE PIPE THREAD FPT DENOTES FEMALE PIPE THREAD BFW DENOTES BEVELED FOR WELDING **GVD DENOTES GROOVED** FLG DENOTES FLANGE PE DENOTES PLAIN END
- 4. + UNIT WEIGHT DOES NOT INCLUDE ACCESSORIES (SEE SEPARATE DRAWINGS FOR ACCESSORIES)
- 5. MAKE-UP WATER PRESSURE 20 psi MIN [137 kPa], 50 psi MAX [344 kPa]
- 6. \* APPROXIMATE DIMENSIONS DO NOT USE FOR PRE-FABRICATION OF CONNECTING
- 7. SERIES FLOW PIPING AND AUX. CROSSOVER **DRAIN BY OTHERS**
- 8. 3/4" [19MM] DIA. MOUNTING HOLES. REFER TO RECOMMENDED STEEL SUPPORT DRAWING.
- 9. DIMENSIONS LISTED AS FOLLOWS:

**ENGLISH FT-IN** METRIC [mm]