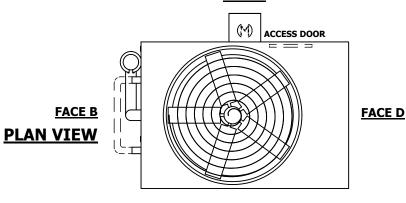

## NOTES:

- 1. (M) FAN MOTOR LOCATION
- 2. HÉAVIEST SECTION IS UPPER SECTION
- 3. MPT DENOTES MALE PIPE THREAD FPT DENOTES FEMALE PIPE THREAD BFW DENOTES BEVELED FOR WELDING **GVD DENOTES GROOVED** FLG DENOTES FLANGE PE DENOTES PLAIN END
- 4. + UNIT WEIGHT DOES NOT INCLUDE ACCESSORIES (SEE SEPARATE DRAWINGS FOR ACCESSORIES)
- 5. MAKE-UP WATER PRESSURE 20 psi MIN [137 kPa], 50 psi MAX [344 kPa]
- 6. \* APPROXIMATE DIMENSIONS DO NOT USE FOR PRE-FABRICATION OF CONNECTING
- 7. SERIES FLOW PIPING AND AUX. CROSSOVER **DRAIN BY OTHERS**
- 8. 3/4" [19MM] DIA. MOUNTING HOLES. REFER TO RECOMMENDED STEEL SUPPORT DRAWING.
- 9. DIMENSIONS LISTED AS FOLLOWS: