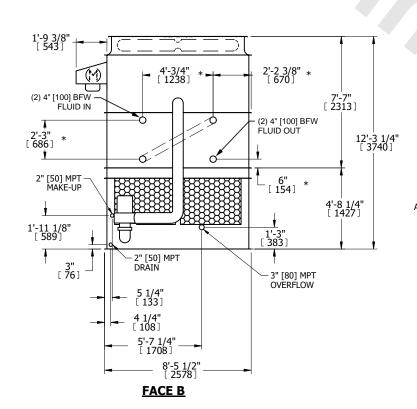

## NOTES:

- 1. (M) FAN MOTOR LOCATION
- 2. HÉAVIEST SECTION IS UPPER SECTION
- 3. MPT DENOTES MALE PIPE THREAD FPT DENOTES FEMALE PIPE THREAD BFW DENOTES BEVELED FOR WELDING **GVD DENOTES GROOVED** FLG DENOTES FLANGE PE DENOTES PLAIN END
- 4. + UNIT WEIGHT DOES NOT INCLUDE ACCESSORIES (SEE SEPARATE DRAWINGS FOR ACCESSORIES)
- 5. MAKE-UP WATER PRESSURE 20 psi MIN [137 kPa], 50 psi MAX [344 kPa]
- 6. \* APPROXIMATE DIMENSIONS DO NOT USE FOR PRE-FABRICATION OF CONNECTING
- 7. SERIES FLOW PIPING AND AUX. CROSSOVER **DRAIN BY OTHERS**
- 8. 3/4" [19MM] DIA. MOUNTING HOLES. REFER TO RECOMMENDED STEEL SUPPORT DRAWING.
- 9. DIMENSIONS LISTED AS FOLLOWS: