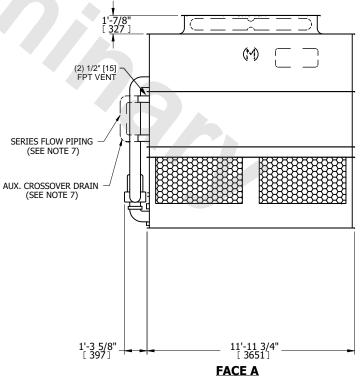

## NOTES:

- 1. (M) FAN MOTOR LOCATION
- 2. HÉAVIEST SECTION IS UPPER SECTION
- 3. MPT DENOTES MALE PIPE THREAD FPT DENOTES FEMALE PIPE THREAD BFW DENOTES BEVELED FOR WELDING **GVD DENOTES GROOVED** FLG DENOTES FLANGE PE DENOTES PLAIN END
- 4. + UNIT WEIGHT DOES NOT INCLUDE ACCESSORIES (SEE SEPARATE DRAWINGS FOR ACCESSORIES)
- 5. MAKE-UP WATER PRESSURE 20 psi MIN [137 kPa], 50 psi MAX [344 kPa]
- 6. \* APPROXIMATE DIMENSIONS DO NOT USE FOR PRE-FABRICATION OF CONNECTING
- 7. SERIES FLOW PIPING AND AUX. CROSSOVER **DRAIN BY OTHERS**
- 8. 3/4" [19MM] DIA. MOUNTING HOLES. REFER TO RECOMMENDED STEEL SUPPORT DRAWING.
- 9. DIMENSIONS LISTED AS FOLLOWS:

## **FACE A**