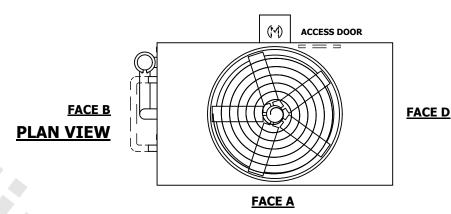

## NOTES:

- 1. (M) FAN MOTOR LOCATION
- 2. HEAVIEST SECTION IS UPPER SECTION
- 3. MPT DENOTES MALE PIPE THREAD FPT DENOTES FEMALE PIPE THREAD BFW DENOTES BEVELED FOR WELDING **GVD DENOTES GROOVED** FLG DENOTES FLANGE PE DENOTES PLAIN END
- 4. + UNIT WEIGHT DOES NOT INCLUDE ACCESSORIES (SEE SEPARATE DRAWINGS FOR ACCESSORIES)
- 5. MAKE-UP WATER PRESSURE 20 psi MIN [137 kPa], 50 psi MAX [344 kPa]
- 6. \* APPROXIMATE DIMENSIONS DO NOT USE FOR PRE-FABRICATION OF CONNECTING
- 7. SERIES FLOW PIPING AND AUX. CROSSOVER **DRAIN BY OTHERS**
- 8. 3/4" [19MM] DIA. MOUNTING HOLES. REFER TO RECOMMENDED STEEL SUPPORT DRAWING.
- 9. DIMENSIONS LISTED AS FOLLOWS:

**ENGLISH FT-IN** METRIC [mm]

**FACE C** 

NO. OF SHIPPING SECTIONS **SHIPPING** OPERATING HEAVIEST SECTION 18840 lbs+ [8550] kg+ 26460 lbs+ [12005] kg+ 16760 lbs+ [7605] kg+ WEIGHT WEIGHT WEIGHT