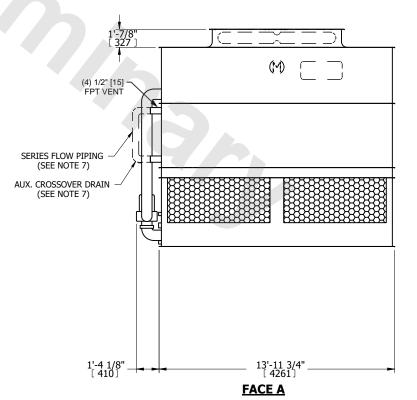

## NOTES:

- 1. (M) FAN MOTOR LOCATION
- 2. HEAVIEST SECTION IS UPPER SECTION
- 3. MPT DENOTES MALE PIPE THREAD FPT DENOTES FEMALE PIPE THREAD BFW DENOTES BEVELED FOR WELDING **GVD DENOTES GROOVED** FLG DENOTES FLANGE PE DENOTES PLAIN END
- 4. + UNIT WEIGHT DOES NOT INCLUDE ACCESSORIES (SEE SEPARATE DRAWINGS FOR ACCESSORIES)
- 5. MAKE-UP WATER PRESSURE 20 psi MIN [137 kPa], 50 psi MAX [344 kPa]
- 6. \* APPROXIMATE DIMENSIONS DO NOT USE FOR PRE-FABRICATION OF CONNECTING
- 7. SERIES FLOW PIPING AND AUX. CROSSOVER **DRAIN BY OTHERS**
- 8. 3/4" [19MM] DIA. MOUNTING HOLES. REFER TO RECOMMENDED STEEL SUPPORT DRAWING.
- 9. DIMENSIONS LISTED AS FOLLOWS:

**ENGLISH FT-IN** METRIC [mm]

**FACE C** 

NO. OF SHIPPING SECTIONS **SHIPPING** OPERATING HEAVIEST SECTION 18840 lbs+ [8550] kg+ 26460 lbs+ [12005] kg+ 16760 lbs+ [7605] kg+ WEIGHT WEIGHT WEIGHT