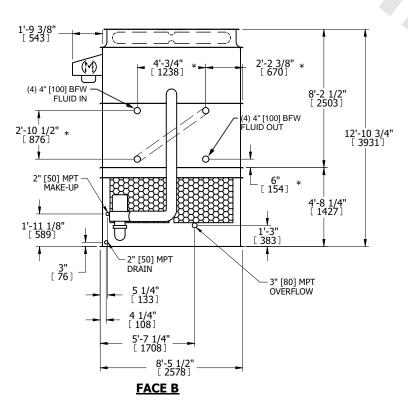

## NOTES:

- 1. (M) FAN MOTOR LOCATION
- 2. HEAVIEST SECTION IS UPPER SECTION
- 3. MPT DENOTES MALE PIPE THREAD FPT DENOTES FEMALE PIPE THREAD BFW DENOTES BEVELED FOR WELDING **GVD DENOTES GROOVED** FLG DENOTES FLANGE PE DENOTES PLAIN END
- 4. + UNIT WEIGHT DOES NOT INCLUDE ACCESSORIES (SEE SEPARATE DRAWINGS FOR ACCESSORIES)
- 5. MAKE-UP WATER PRESSURE 20 psi MIN [137 kPa], 50 psi MAX [344 kPa]
- 6. \* APPROXIMATE DIMENSIONS DO NOT USE FOR PRE-FABRICATION OF CONNECTING
- 7. SERIES FLOW PIPING AND AUX. CROSSOVER **DRAIN BY OTHERS**
- 8. 3/4" [19MM] DIA. MOUNTING HOLES. REFER TO RECOMMENDED STEEL SUPPORT DRAWING.
- 9. DIMENSIONS LISTED AS FOLLOWS:

**ENGLISH FT-IN** METRIC [mm]

**FACE C** 

NO. OF SHIPPING SECTIONS **SHIPPING** OPERATING HEAVIEST SECTION 18840 lbs+ [8550] kg+ 26460 lbs+ [12005] kg+ 16760 lbs+ [7605] kg+ WEIGHT WEIGHT WEIGHT