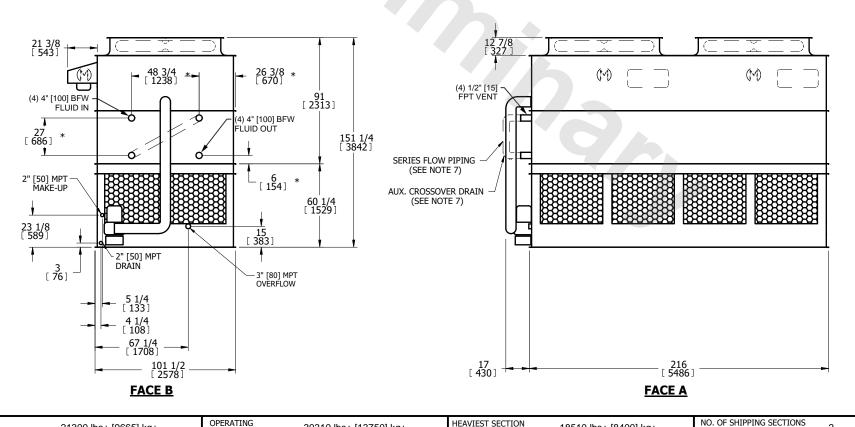

## NOTES:

- 1. (M) FAN MOTOR LOCATION
- 2. HÉAVIEST SECTION IS UPPER SECTION
- 3. MPT DENOTES MALE PIPE THREAD FPT DENOTES FEMALE PIPE THREAD BFW DENOTES BEVELED FOR WELDING **GVD DENOTES GROOVED** FLG DENOTES FLANGE PE DENOTES PLAIN END
- 4. + UNIT WEIGHT DOES NOT INCLUDE ACCESSORIES (SEE SEPARATE DRAWINGS FOR ACCESSORIES)
- 5. MAKE-UP WATER PRESSURE
- 20 psi MIN [137 kPa], 50 psi MAX [344 kPa] 6. \* APPROXIMATE DIMENSIONS DO NOT USE FOR PRE-FABRICATION OF CONNECTING
- 7. SERIES FLOW PIPING AND AUX. CROSSOVER **DRAIN BY OTHERS**
- 8. 3/4" [19MM] DIA. MOUNTING HOLES. REFER TO RECOMMENDED STEEL SUPPORT DRAWING.

21300 lbs+ [9665] kg+

WEIGHT

9. DIMENSIONS LISTED AS FOLLOWS:

**ENGLISH FT-IN** METRIC [mm]

**SHIPPING** 

WEIGHT

## **FACE C**

18510 lbs+ [8400] kg+

## **FACE A**

WEIGHT

30310 lbs+ [13750] kg+