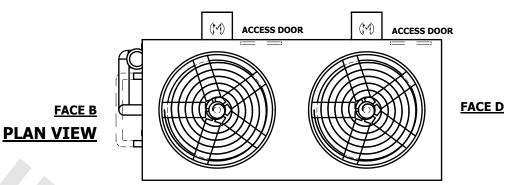

## NOTES:

- 1. (M) FAN MOTOR LOCATION
- 2. HÉAVIEST SECTION IS UPPER SECTION
- 3. MPT DENOTES MALE PIPE THREAD FPT DENOTES FEMALE PIPE THREAD BFW DENOTES BEVELED FOR WELDING **GVD DENOTES GROOVED** FLG DENOTES FLANGE PE DENOTES PLAIN END
- 4. + UNIT WEIGHT DOES NOT INCLUDE ACCESSORIES (SEE SEPARATE DRAWINGS FOR ACCESSORIES)
- 5. MAKE-UP WATER PRESSURE
- 20 psi MIN [137 kPa], 50 psi MAX [344 kPa] 6. \* APPROXIMATE DIMENSIONS DO NOT USE FOR PRE-FABRICATION OF CONNECTING
- 7. SERIES FLOW PIPING AND AUX. CROSSOVER **DRAIN BY OTHERS**
- 8. 3/4" [19MM] DIA. MOUNTING HOLES. REFER TO RECOMMENDED STEEL SUPPORT DRAWING.