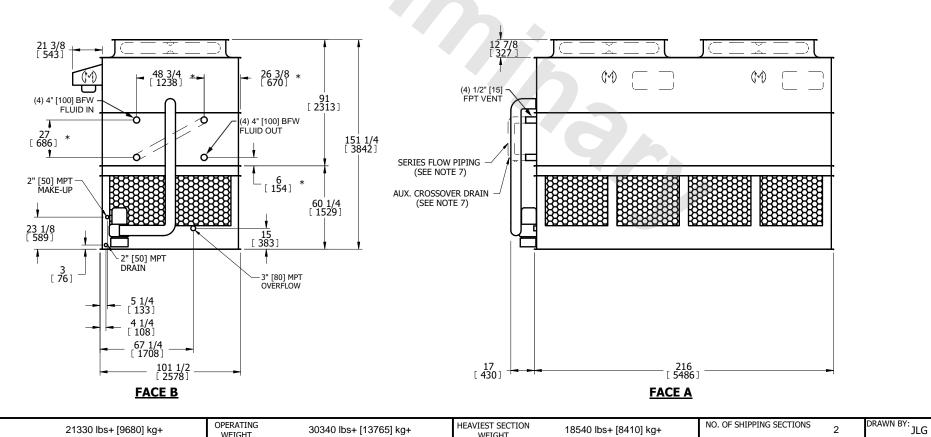

## NOTES:

- 1. (M) FAN MOTOR LOCATION
- 2. HEAVIEST SECTION IS UPPER SECTION
- 3. MPT DENOTES MALE PIPE THREAD FPT DENOTES FEMALE PIPE THREAD BFW DENOTES BEVELED FOR WELDING **GVD DENOTES GROOVED** FLG DENOTES FLANGE PE DENOTES PLAIN END
- 4. + UNIT WEIGHT DOES NOT INCLUDE ACCESSORIES (SEE SEPARATE DRAWINGS FOR ACCESSORIES)
- 5. MAKE-UP WATER PRESSURE
- 20 psi MIN [137 kPa], 50 psi MAX [344 kPa] 6. \* APPROXIMATE DIMENSIONS DO NOT USE FOR PRE-FABRICATION OF CONNECTING
- 7. SERIES FLOW PIPING AND AUX. CROSSOVER **DRAIN BY OTHERS**
- 8. 3/4" [19MM] DIA. MOUNTING HOLES. REFER TO RECOMMENDED STEEL SUPPORT DRAWING.
- 9. DIMENSIONS LISTED AS FOLLOWS:

## **FACE A**

WEIGHT

WEIGHT