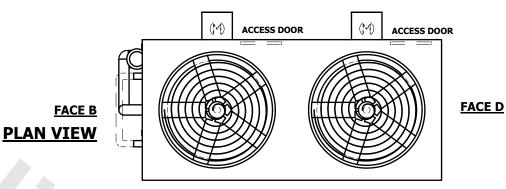

## NOTES:

- 1. (M) FAN MOTOR LOCATION
- 2. HEAVIEST SECTION IS UPPER SECTION
- 3. MPT DENOTES MALE PIPE THREAD FPT DENOTES FEMALE PIPE THREAD BFW DENOTES BEVELED FOR WELDING **GVD DENOTES GROOVED** FLG DENOTES FLANGE PE DENOTES PLAIN END
- 4. + UNIT WEIGHT DOES NOT INCLUDE ACCESSORIES (SEE SEPARATE DRAWINGS FOR ACCESSORIES)
- 5. MAKE-UP WATER PRESSURE
- 20 psi MIN [137 kPa], 50 psi MAX [344 kPa] 6. \* APPROXIMATE DIMENSIONS DO NOT USE FOR PRE-FABRICATION OF CONNECTING
- 7. SERIES FLOW PIPING AND AUX. CROSSOVER **DRAIN BY OTHERS**
- 8. 3/4" [19MM] DIA. MOUNTING HOLES. REFER TO RECOMMENDED STEEL SUPPORT DRAWING.
- 9. DIMENSIONS LISTED AS FOLLOWS: