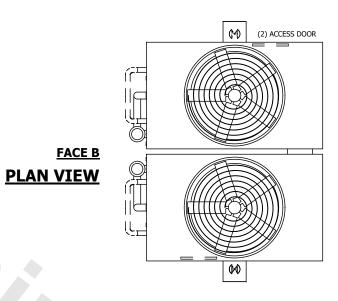

## NOTES:

- 1. (M)- FAN MOTOR LOCATION
- 2. HEAVIEST SECTION IS UPPER SECTION
- 3. MPT DENOTES MALE PIPE THREAD FPT DENOTES FEMALE PIPE THREAD BFW DENOTES BEVELED FOR WELDING **GVD DENOTES GROOVED** FLG DENOTES FLANGE PE DENOTES PLAIN END
- 4. +UNIT WEIGHT DOES NOT INCLUDE ACCESSORIES (SEE ACCESSORY DRAWINGS)
- 5. MAKE-UP WATER PRESSURE
- 20 psi MIN [137 kPa], 50 psi MAX [344 kPa] 6. \*-APPROXIMATE DIMENSIONS DO NOT USE FOR PRE-FABRICATION OF CONNECTING
- 7. SERIES FLOW PIPING AND AUX. CROSSOVER DRAIN BY OTHERS.
- 8. 3/4" [19MM] DIA. MOUNTING HOLES. REFER TO RECOMMENDED STEEL SUPPORT DRAWING.
- 9. DIMENSIONS LISTED AS FOLLOWS: **ENGLISH FT-IN** METRIC [mm]