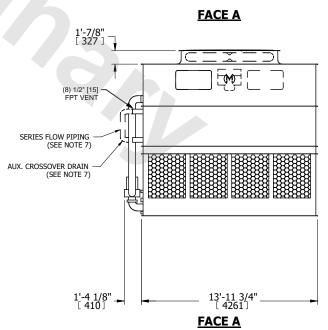

## NOTES:

- 1. (M)- FAN MOTOR LOCATION
- 2. HEAVIEST SECTION IS UPPER SECTION
- 3. MPT DENOTES MALE PIPE THREAD FPT DENOTES FEMALE PIPE THREAD BFW DENOTES BEVELED FOR WELDING **GVD DENOTES GROOVED** FLG DENOTES FLANGE PE DENOTES PLAIN END
- 4. +UNIT WEIGHT DOES NOT INCLUDE ACCESSORIES (SEE ACCESSORY DRAWINGS)
- 5. MAKE-UP WATER PRESSURE
- 20 psi MIN [137 kPa], 50 psi MAX [344 kPa] 6. \*-APPROXIMATE DIMENSIONS DO NOT USE FOR PRE-FABRICATION OF CONNECTING
- 7. SERIES FLOW PIPING AND AUX. CROSSOVER DRAIN BY OTHERS.
- 8. 3/4" [19MM] DIA. MOUNTING HOLES. REFER TO RECOMMENDED STEEL SUPPORT DRAWING.
- 9. DIMENSIONS LISTED AS FOLLOWS: **ENGLISH FT-IN** METRIC [mm]