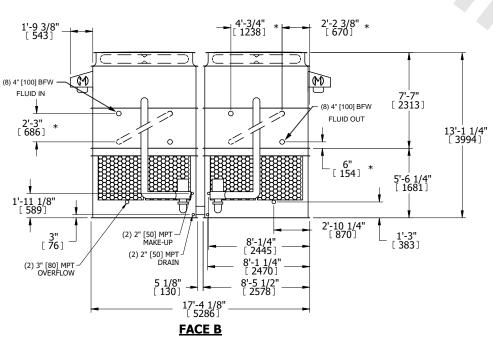

## NOTES:

- 1. (M)- FAN MOTOR LOCATION
- 2. HEAVIEST SECTION IS UPPER SECTION
- 3. MPT DENOTES MALE PIPE THREAD FPT DENOTES FEMALE PIPE THREAD BFW DENOTES BEVELED FOR WELDING **GVD DENOTES GROOVED** FLG DENOTES FLANGE PE DENOTES PLAIN END
- 4. +UNIT WEIGHT DOES NOT INCLUDE ACCESSORIES (SEE ACCESSORY DRAWINGS)
- 5. MAKE-UP WATER PRESSURE
- 20 psi MIN [137 kPa], 50 psi MAX [344 kPa] 6. \*-APPROXIMATE DIMENSIONS DO NOT USE FOR PRE-FABRICATION OF CONNECTING
- 7. SERIES FLOW PIPING AND AUX. CROSSOVER DRAIN BY OTHERS.
- 8. 3/4" [19MM] DIA. MOUNTING HOLES. REFER TO RECOMMENDED STEEL SUPPORT DRAWING.
- 9. DIMENSIONS LISTED AS FOLLOWS: **ENGLISH FT-IN** METRIC [mm]