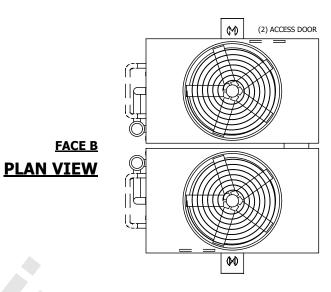

## NOTES:

- 1. (M)- FAN MOTOR LOCATION
- 2. HEAVIEST SECTION IS UPPER SECTION
- 3. MPT DENOTES MALE PIPE THREAD FPT DENOTES FEMALE PIPE THREAD BFW DENOTES BEVELED FOR WELDING GVD DENOTES GROOVED FLG DENOTES FLANGE PE DENOTES PLAIN END
- 4. +UNIT WEIGHT DOES NOT INCLUDE ACCESSORIES (SEE ACCESSORY DRAWINGS)
- 5. MAKE-UP WATÈR PRESSURE 20 psi MIN [137 kPa], 50 psi MAX [344 kPa] 6. \*-APPROXIMATE DIMENSIONS DO NOT USE
- 6. \*-APPROXIMATE DIMENSIONS DO NOT USE FOR PRE-FABRICATION OF CONNECTING PIPING
- SERIES FLOW PIPING AND AUX. CROSSOVER DRAIN BY OTHERS.
- 8. 3/4" [19MM] DIA. MOUNTING HOLES. REFER TO RECOMMENDED STEEL SUPPORT DRAWING.
- 9. DIMENSIONS LISTED AS FOLLOWS: ENGLISH FT-IN METRIC [mm]