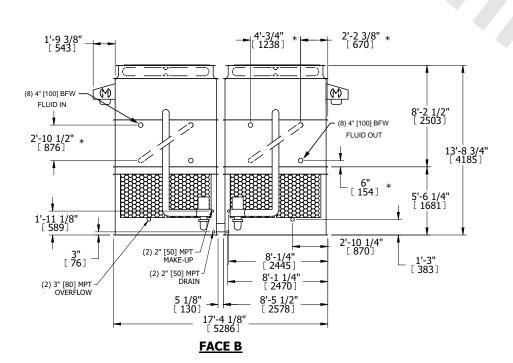

## NOTES:

- 1. (M)- FAN MOTOR LOCATION
- 2. HEAVIEST SECTION IS UPPER SECTION
- 3. MPT DENOTES MALE PIPE THREAD FPT DENOTES FEMALE PIPE THREAD BFW DENOTES BEVELED FOR WELDING GVD DENOTES GROOVED FLG DENOTES FLANGE PE DENOTES PLAIN END
- 4. +UNIT WEIGHT DOES NOT INCLUDE ACCESSORIES (SEE ACCESSORY DRAWINGS)
- 5. MAKE-UP WATÈR PRESSURE 20 psi MIN [137 kPa], 50 psi MAX [344 kPa] 6. \*-APPROXIMATE DIMENSIONS DO NOT USE
- 6. \*-APPROXIMATE DIMENSIONS DO NOT USE FOR PRE-FABRICATION OF CONNECTING PIPING
- SERIES FLOW PIPING AND AUX. CROSSOVER DRAIN BY OTHERS.
- 8. 3/4" [19MM] DIA. MOUNTING HOLES. REFER TO RECOMMENDED STEEL SUPPORT DRAWING.
- 9. DIMENSIONS LISTED AS FOLLOWS: ENGLISH FT-IN METRIC [mm]