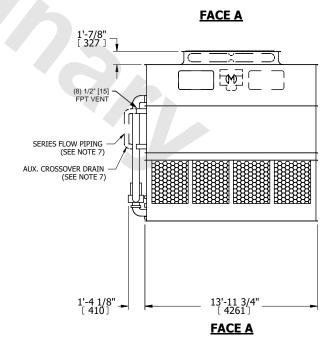

## NOTES:

- 1. (M)- FAN MOTOR LOCATION
- 2. HEAVIEST SECTION IS UPPER SECTION
- 3. MPT DENOTES MALE PIPE THREAD FPT DENOTES FEMALE PIPE THREAD BFW DENOTES BEVELED FOR WELDING GVD DENOTES GROOVED FLG DENOTES FLANGE PE DENOTES PLAIN END
- 4. +UNIT WEIGHT DOES NOT INCLUDE ACCESSORIES (SEE ACCESSORY DRAWINGS)
- 5. MAKE-UP WATÈR PRESSURE 20 psi MIN [137 kPa], 50 psi MAX [344 kPa] 6. \*-APPROXIMATE DIMENSIONS DO NOT USE
- 6. \*-APPROXIMATE DIMENSIONS DO NOT USE FOR PRE-FABRICATION OF CONNECTING PIPING
- SERIES FLOW PIPING AND AUX. CROSSOVER DRAIN BY OTHERS.
- 8. 3/4" [19MM] DIA. MOUNTING HOLES. REFER TO RECOMMENDED STEEL SUPPORT DRAWING.
- 9. DIMENSIONS LISTED AS FOLLOWS: ENGLISH FT-IN METRIC [mm]