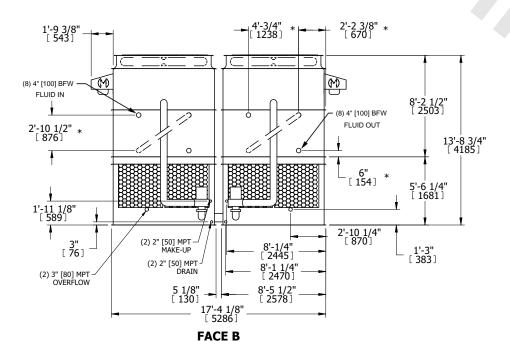

## NOTES:

- 1. (M)- FAN MOTOR LOCATION
- 2. HEAVIEST SECTION IS UPPER SECTION
- 3. MPT DENOTES MALE PIPE THREAD FPT DENOTES FEMALE PIPE THREAD BFW DENOTES BEVELED FOR WELDING **GVD DENOTES GROOVED** FLG DENOTES FLANGE PE DENOTES PLAIN END
- 4. +UNIT WEIGHT DOES NOT INCLUDE ACCESSORIES (SEE ACCESSORY DRAWINGS)
- 5. MAKE-UP WATER PRESSURE 20 psi MIN [137 kPa], 50 psi MAX [344 kPa] 6. \*-APPROXIMATE DIMENSIONS DO NOT USE
- FOR PRE-FABRICATION OF CONNECTING
- 7. SERIES FLOW PIPING AND AUX. CROSSOVER DRAIN BY OTHERS.
- 8. 3/4" [19MM] DIA. MOUNTING HOLES. REFER TO RECOMMENDED STEEL SUPPORT DRAWING.
- 9. DIMENSIONS LISTED AS FOLLOWS: **ENGLISH FT-IN** METRIC [mm]

## **FACE C**

**FACE D** 

**SHIPPING** 37680 lbs+ [17095] kg+ WEIGHT

OPERATING WEIGHT

52920 lbs+ [24005] kg+

HEAVIEST SECTION WEIGHT

16760 lbs+ [7605] kg+

NO. OF SHIPPING SECTIONS