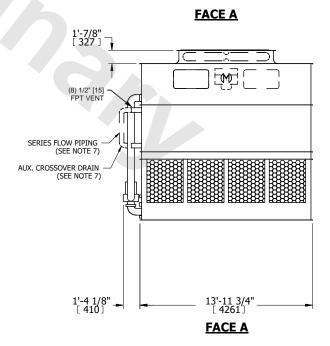

## NOTES:

- 1. (M)- FAN MOTOR LOCATION
- 2. HEAVIEST SECTION IS UPPER SECTION
- 3. MPT DENOTES MALE PIPE THREAD FPT DENOTES FEMALE PIPE THREAD BFW DENOTES BEVELED FOR WELDING **GVD DENOTES GROOVED** FLG DENOTES FLANGE PE DENOTES PLAIN END
- 4. +UNIT WEIGHT DOES NOT INCLUDE ACCESSORIES (SEE ACCESSORY DRAWINGS)
- 5. MAKE-UP WATER PRESSURE 20 psi MIN [137 kPa], 50 psi MAX [344 kPa] 6. \*-APPROXIMATE DIMENSIONS DO NOT USE
- FOR PRE-FABRICATION OF CONNECTING
- 7. SERIES FLOW PIPING AND AUX. CROSSOVER DRAIN BY OTHERS.
- 8. 3/4" [19MM] DIA. MOUNTING HOLES. REFER TO RECOMMENDED STEEL SUPPORT DRAWING.
- 9. DIMENSIONS LISTED AS FOLLOWS: **ENGLISH FT-IN** METRIC [mm]