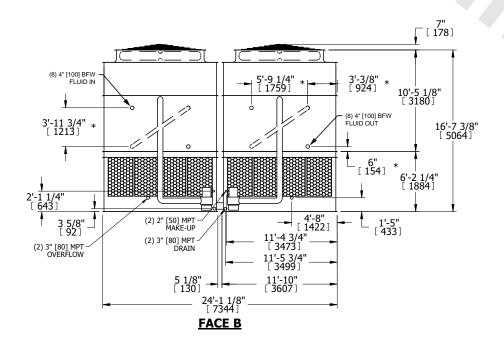

## NOTES:

- 1. (M)- FAN MOTOR LOCATION
- 2. HEAVIEST SECTION IS UPPER SECTION
- 3. MPT DENOTES MALE PIPE THREAD FPT DENOTES FEMALE PIPE THREAD BFW DENOTES BEVELED FOR WELDING GVD DENOTES GROOVED FLG DENOTES FLANGE PE DENOTES PLAIN END
- 4. +UNIT WEIGHT DOES NOT INCLUDE ACCESSORIES (SEE ACCESSORY DRAWINGS)
- 5. MAKE-UP WATER PRESSURE 20 psi MIN [137 kPa], 50 psi MAX [344 kPa]
- 6. \*-APPROXIMATE DIMENSIONS DO NOT USE FOR PRE-FABRICATION OF CONNECTING PIPING
- SERIES FLOW PIPING AND AUX. CROSSOVER DRAIN BY OTHERS.
- 8. 3/4" [19MM] DIA. MOUNTING HOLES. REFER TO RECOMMENDED STEEL SUPPORT DRAWING.
- 9. DIMENSIONS LISTED AS FOLLOWS: ENGLISH FT-IN METRIC [mm]