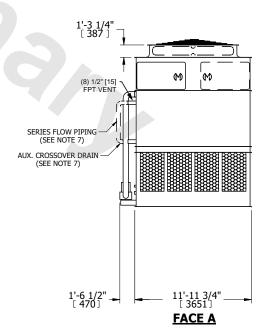

## NOTES:

- 1. (M)- FAN MOTOR LOCATION
- 2. HEAVIEST SECTION IS UPPER SECTION
- 3. MPT DENOTES MALE PIPE THREAD FPT DENOTES FEMALE PIPE THREAD BFW DENOTES BEVELED FOR WELDING GVD DENOTES GROOVED FLG DENOTES FLANGE PE DENOTES PLAIN END
- 4. +UNIT WEIGHT DOES NOT INCLUDE ACCESSORIES (SEE ACCESSORY DRAWINGS)
- 5. MAKE-UP WATER PRESSURE 20 psi MIN [137 kPa], 50 psi MAX [344 kPa]
- 6. \*-APPROXIMATE DIMENSIONS DO NOT USE FOR PRE-FABRICATION OF CONNECTING PIPING
- SERIES FLOW PIPING AND AUX. CROSSOVER DRAIN BY OTHERS.
- 8. 3/4" [19MM] DIA. MOUNTING HOLES. REFER TO RECOMMENDED STEEL SUPPORT DRAWING.
- 9. DIMENSIONS LISTED AS FOLLOWS: ENGLISH FT-IN METRIC [mm]