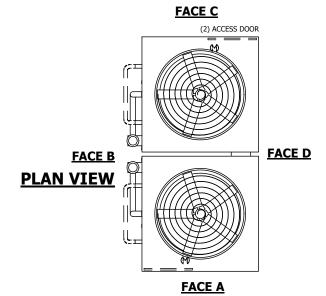

## NOTES:

- 1. (M)- FAN MOTOR LOCATION
- 2. HEAVIEST SECTION IS UPPER SECTION
- 3. MPT DENOTES MALE PIPE THREAD FPT DENOTES FEMALE PIPE THREAD BFW DENOTES BEVELED FOR WELDING GVD DENOTES GROOVED FLG DENOTES FLANGE PE DENOTES PLAIN END
- 4. +UNIT WEIGHT DOES NOT INCLUDE ACCESSORIES (SEE ACCESSORY DRAWINGS)
- 5. MAKE-UP WATER PRESSURE 20 psi MIN [137 kPa], 50 psi MAX [344 kPa]
- 6. \*-APPROXIMATE DIMENSIONS DO NOT USE FOR PRE-FABRICATION OF CONNECTING PIPING
- SERIES FLOW PIPING AND AUX. CROSSOVER DRAIN BY OTHERS.
- 8. 3/4" [19MM] DIA. MOUNTING HOLES. REFER TO RECOMMENDED STEEL SUPPORT DRAWING.
- 9. DIMENSIONS LISTED AS FOLLOWS: ENGLISH FT-IN METRIC [mm]