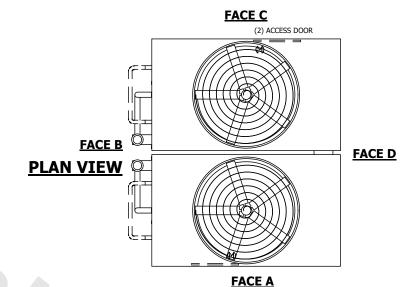

## NOTES:

- 1. (M)- FAN MOTOR LOCATION
- 2. HÉAVIEST SECTION IS UPPER SECTION
- 3. MPT DENOTES MALE PIPE THREAD FPT DENOTES FEMALE PIPE THREAD BFW DENOTES BEVELED FOR WELDING GVD DENOTES GROOVED FLG DENOTES FLANGE PE DENOTES PLAIN END
- 4. +UNIT WEIGHT DOES NOT INCLUDE ACCESSORIES (SEE ACCESSORY DRAWINGS)
- 5. MAKE-UP WATER PRESSURE 20 psi MIN [137 kPa], 50 psi MAX [344 kPa] 6. \*-APPROXIMATE DIMENSIONS DO NOT USE
- \*-APPROXIMATE DIMENSIONS DO NOT USE FOR PRE-FABRICATION OF CONNECTING PIPING
- 7. SERIES FLOW PIPING AND AUX. CROSSOVER DRAIN BY OTHERS.
- 8. 3/4" [19mm] DIA. MOUNTING HOLES. REFER TO RECOMMENDED STEEL SUPPORT DRAWING.
- 9. DIMENSIONS LISTED AS FOLLOWS: ENGLISH FT-IN METRIC [mm]