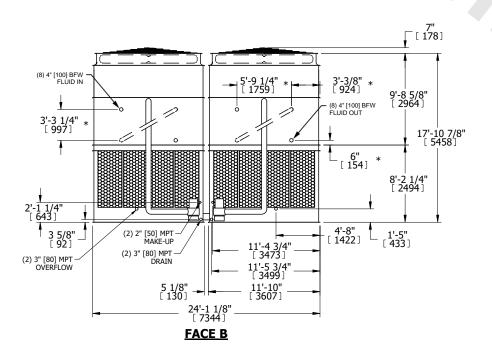

## NOTES:

- 1. (M)- FAN MOTOR LOCATION
- 2. HÉAVIEST SECTION IS UPPER SECTION
- 3. MPT DENOTES MALE PIPE THREAD FPT DENOTES FEMALE PIPE THREAD BFW DENOTES BEVELED FOR WELDING GVD DENOTES GROOVED FLG DENOTES FLANGE PE DENOTES PLAIN END
- 4. +UNIT WEIGHT DOES NOT INCLUDE ACCESSORIES (SEE ACCESSORY DRAWINGS)
- 5. MAKE-UP WATER PRESSURE 20 psi MIN [137 kPa], 50 psi MAX [344 kPa] 6. \*-APPROXIMATE DIMENSIONS DO NOT USE
- \*-APPROXIMATE DIMENSIONS DO NOT USE FOR PRE-FABRICATION OF CONNECTING PIPING
- 7. SERIES FLOW PIPING AND AUX. CROSSOVER DRAIN BY OTHERS.
- 8. 3/4" [19mm] DIA. MOUNTING HOLES. REFER TO RECOMMENDED STEEL SUPPORT DRAWING.
- 9. DIMENSIONS LISTED AS FOLLOWS: ENGLISH FT-IN METRIC [mm]

SHIPPING WEIGHT 75300 lbs+ [34160] kg+ OPERATING WEIGHT 109720 lbs+ [49770] kg+ HEAVIEST SECTION WEIGHT 33140 lbs+ [15035] kg+ NO. OF SHIPPING SECTIONS 4 DRAWN BY: JLG