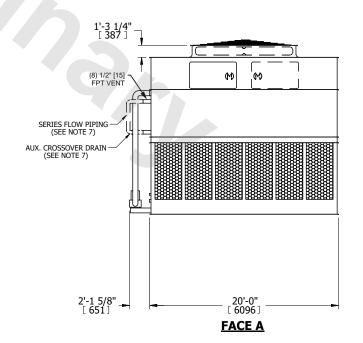

## NOTES:

- 1. (M)- FAN MOTOR LOCATION
- 2. HÉAVIEST SECTION IS UPPER SECTION
- 3. MPT DENOTES MALE PIPE THREAD FPT DENOTES FEMALE PIPE THREAD BFW DENOTES BEVELED FOR WELDING GVD DENOTES GROOVED FLG DENOTES FLANGE PE DENOTES PLAIN END
- 4. +UNIT WEIGHT DOES NOT INCLUDE ACCESSORIES (SEE ACCESSORY DRAWINGS)
- 5. MAKE-UP WATER PRESSURE 20 psi MIN [137 kPa], 50 psi MAX [344 kPa] 6. \*-APPROXIMATE DIMENSIONS DO NOT USE
- \*-APPROXIMATE DIMENSIONS DO NOT USE FOR PRE-FABRICATION OF CONNECTING PIPING
- 7. SERIES FLOW PIPING AND AUX. CROSSOVER DRAIN BY OTHERS.
- 8. 3/4" [19mm] DIA. MOUNTING HOLES. REFER TO RECOMMENDED STEEL SUPPORT DRAWING.
- 9. DIMENSIONS LISTED AS FOLLOWS: ENGLISH FT-IN METRIC [mm]