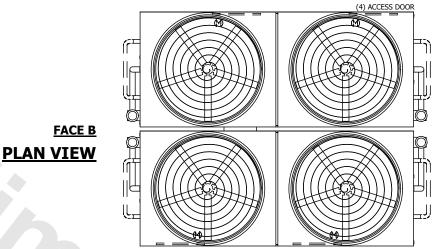

## NOTES:

- 1. (M)- FAN MOTOR LOCATION
- 2. HÉAVIEST SECTION IS UPPER SECTION
- 3. MPT DENOTES MALE PIPE THREAD FPT DENOTES FEMALE PIPE THREAD BFW DENOTES BEVELED FOR WELDING **GVD DENOTES GROOVED** FLG DENOTES FLANGE PE DENOTES PLAIN END
- 4. +UNIT WEIGHT DOES NOT INCLUDE ACCESSORIES (SEE ACCESSORY DRAWINGS)
- 5. MAKE-UP WATER PRESSURE 20 psi MIN [137 kPa], 50 psi MAX [344 kPa] 6. \*-APPROXIMATE DIMENSIONS DO NOT USE
- FOR PRE-FABRICATION OF CONNECTING
- 7. SERIES FLOW PIPING AND AUX. CROSSOVER DRAIN BY OTHERS.
- 8. 3/4" [19mm] DIA. MOUNTING HOLES. REFER TO RECOMMENDED STEEL SUPPORT DRAWING.
- 9. DIMENSIONS LISTED AS FOLLOWS: **ENGLISH FT-IN** METRIC [mm]