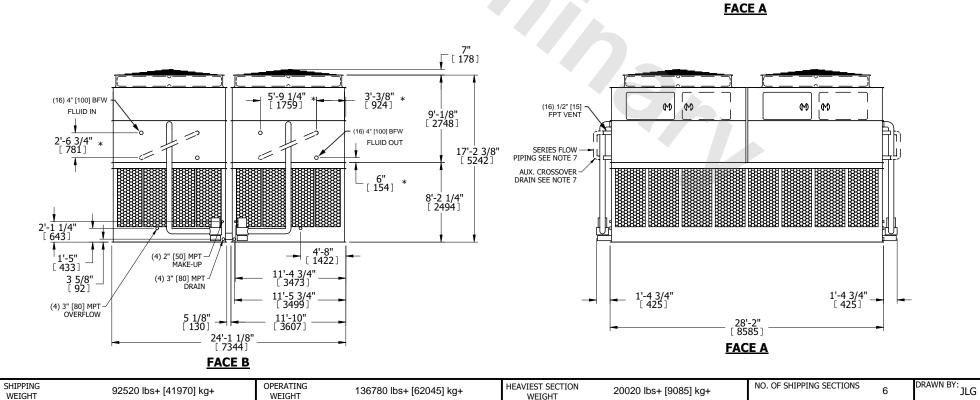

## NOTES:

- 1. (M)- FAN MOTOR LOCATION
- 2. HÉAVIEST SECTION IS UPPER SECTION
- 3. MPT DENOTES MALE PIPE THREAD FPT DENOTES FEMALE PIPE THREAD BFW DENOTES BEVELED FOR WELDING **GVD DENOTES GROOVED** FLG DENOTES FLANGE PE DENOTES PLAIN END
- 4. +UNIT WEIGHT DOES NOT INCLUDE ACCESSORIES (SEE ACCESSORY DRAWINGS)
- 5. MAKE-UP WATER PRESSURE 20 psi MIN [137 kPa], 50 psi MAX [344 kPa] 6. \*-APPROXIMATE DIMENSIONS DO NOT USE
- FOR PRE-FABRICATION OF CONNECTING
- 7. SERIES FLOW PIPING AND AUX. CROSSOVER DRAIN BY OTHERS.
- 8. 3/4" [19mm] DIA. MOUNTING HOLES. REFER TO RECOMMENDED STEEL SUPPORT DRAWING.
- 9. DIMENSIONS LISTED AS FOLLOWS: **ENGLISH FT-IN** METRIC [mm]

## FACE C

WEIGHT