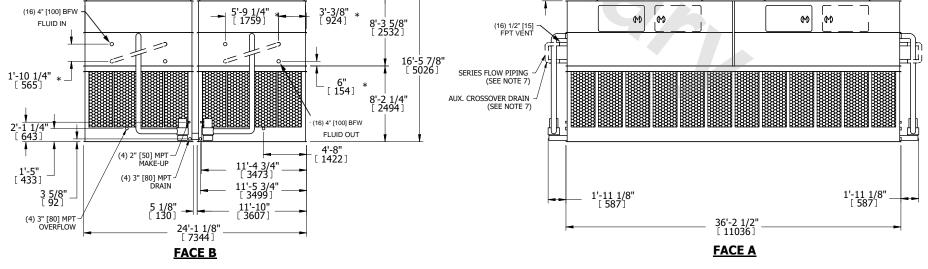

| UNIT                                                                                              | CLOSED CIRCUIT CO                                                                                                                                                                                                                                                                                                        | OLER                                                                                          | EVADOO                                  | TNIC                                                                        | (e) | vapco <sup>®</sup> | DWG. #   | WB3243606-DRC-SF | REV.           |
|---------------------------------------------------------------------------------------------------|--------------------------------------------------------------------------------------------------------------------------------------------------------------------------------------------------------------------------------------------------------------------------------------------------------------------------|-----------------------------------------------------------------------------------------------|-----------------------------------------|-----------------------------------------------------------------------------|-----|--------------------|----------|------------------|----------------|
| MODEL #                                                                                           | eco-ATWB 24-3N36-Z                                                                                                                                                                                                                                                                                                       | SCALE NTS                                                                                     | EVAPCO,                                 | TINC.                                                                       |     |                    | SERIAL # | #                | DATE 9/16/2025 |
| 2. HÉA 3. MPT FPT BFW GVE FLG PE I 4. +UN ACC 5. MAk 20 p 6. *-AF FOF PIPI 7. SER DRA 8. 3/4" REC | FAN MOTOR LOCATION VIEST SECTION IS UPPER SI DENOTES MALE PIPE THRE DENOTES FEMALE PIPE THI VIENOTES BEVELED FOR W DENOTES GROOVED DENOTES FLANGE DENOTES PLAIN END IT WEIGHT DOES NOT INCLU- ESSORIES (SEE ACCESSOR (E-UP WATER PRESSURE SI MIN [137 KPa], 50 psi MAX [3] PROXIMATE DIMENSIONS DO REFABRICATION OF CONI | AD READ ELDING  DE Y DRAWINGS)  A44 kPa] D NOT USE NECTING  CROSSOVER ES. REFER TO T DRAWING. | PLA                                     | FACE B<br>N VIEW                                                            |     |                    | FACE A   | (4) ACCESS DOOR  | FACE D         |
|                                                                                                   | <del>                                    </del>                                                                                                                                                                                                                                                                          |                                                                                               | 7"<br>[ 178]                            | 1'-3 1/4"<br>[ 387 ]                                                        | 1   |                    |          | ic — — — —       |                |
| (16                                                                                               | 5) 4" [100] BFW FLUID IN                                                                                                                                                                                                                                                                                                 | 5'-9 1/                                                                                       | 4" * 3'-3/8" * [924] * 8'-3 5/8" [2532] | (16) 1/2" [15]<br>FPT VENT                                                  |     | (M) (M)            |          |                  | An An          |
| 1'-10<br>[ 56                                                                                     | 1/4" *                                                                                                                                                                                                                                                                                                                   |                                                                                               | 0 16'-5 7/8" [5026]                     | SERIES FLOW PIPING -<br>(SEE NOTE 7)  JX. CROSSOVER DRAIN -<br>(SEE NOTE 7) |     |                    |          |                  |                |