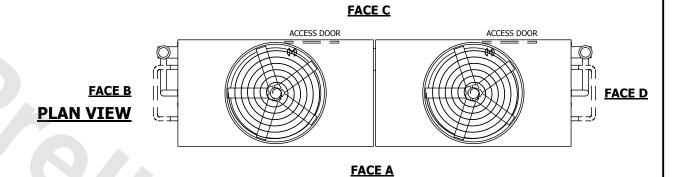

## NOTES:

- 1. (M)- FAN MOTOR LOCATION
- 2. HEAVIEST SECTION IS UPPER SECTION
- 3. MPT DENOTES MALE PIPE THREAD FPT DENOTES FEMALE PIPE THREAD BFW DENOTES BEVELED FOR WELDING GVD DENOTES GROOVED FLG DENOTES FLANGE PE DENOTES PLAIN END
- 4. +UNIT WEIGHT DOES NOT INCLUDE ACCESSORIES (SEE ACCESSORY DRAWINGS)
- 5. MAKE-UP WATER PRESSURE 20 psi MIN [137 kPa], 50 psi MAX [344 kPa]
- 6. \*-APPROXIMATE DIMENSIONS DO NOT USE FOR PRE-FABRICATION OF CONNECTING PIPING
- SERIES FLOW PIPING AND AUX. CROSSOVER DRAIN BY OTHERS.
- 8. 3/4" [19mm] DIA. MOUNTING HOLES. REFER TO RECOMMENDED STEEL SUPPORT DRAWING.
- 9. DIMENSIONS LISTED AS FOLLOWS: ENGLISH FT-IN METRIC [mm]