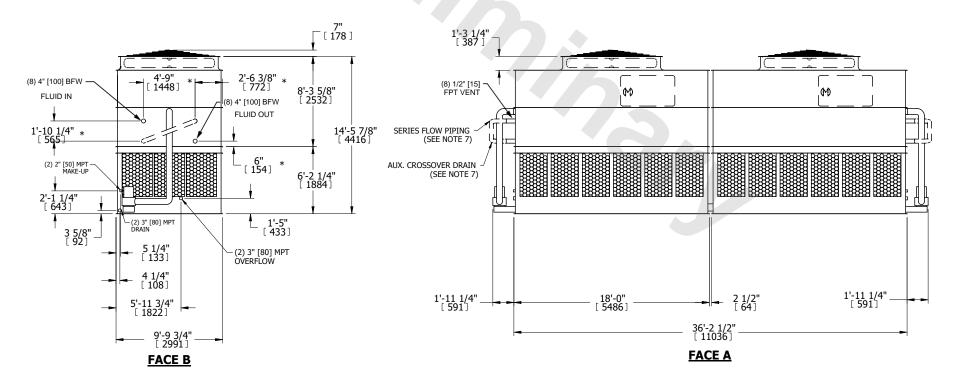

## NOTES:

- 1. (M)- FAN MOTOR LOCATION
- 2. HEAVIEST SECTION IS UPPER SECTION
- 3. MPT DENOTES MALE PIPE THREAD FPT DENOTES FEMALE PIPE THREAD BFW DENOTES BEVELED FOR WELDING GVD DENOTES GROOVED FLG DENOTES FLANGE PE DENOTES PLAIN END
- 4. +UNIT WEIGHT DOES NOT INCLUDE ACCESSORIES (SEE ACCESSORY DRAWINGS)
- 5. MAKE-UP WATER PRESSURE 20 psi MIN [137 kPa], 50 psi MAX [344 kPa]
- 6. \*-APPROXIMATE DIMENSIONS DO NOT USE FOR PRE-FABRICATION OF CONNECTING PIPING
- SERIES FLOW PIPING AND AUX. CROSSOVER DRAIN BY OTHERS.
- 8. 3/4" [19mm] DIA. MOUNTING HOLES. REFER TO RECOMMENDED STEEL SUPPORT DRAWING.
- 9. DIMENSIONS LISTED AS FOLLOWS: ENGLISH FT-IN METRIC [mm]