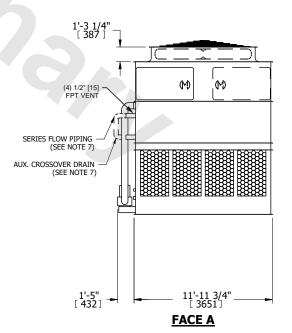

## NOTES:

- 1. (M)- FAN MOTOR LOCATION
- 2. HEAVIEST SECTION IS UPPER SECTION
- 3. MPT DENOTES MALE PIPE THREAD FPT DENOTES FEMALE PIPE THREAD BFW DENOTES BEVELED FOR WELDING GVD DENOTES GROOVED FLG DENOTES FLANGE PE DENOTES PLAIN END
- 4. +UNIT WEIGHT DOES NOT INCLUDE ACCESSORIES (SEE ACCESSORY DRAWINGS)
- 5. MAKE-UP WATER PRESSURE 20 psi MIN [137 kPa], 50 psi MAX [344 kPa]
- 6. \*-APPROXIMATE DIMENSIONS DO NOT USE FOR PRE-FABRICATION OF CONNECTING PIPING
- SERIES FLOW PIPING AND AUX. CROSSOVER DRAIN BY OTHERS.
- 8. 3/4" [19mm] DIA. MOUNTING HOLES. REFER TO RECOMMENDED STEEL SUPPORT DRAWING.
- 9. DIMENSIONS LISTED AS FOLLOWS: ENGLISH FT-IN METRIC [mm]

SHIPPING WEIGHT

29460 lbs+ [13365] kg+

OPERATING WEIGHT

44480 lbs+ [20180] kg+

HEAVIEST SECTION WEIGHT

12170 lbs+ [5525] kg+

NO. OF SHIPPING SECTIONS

DRAWN BY: SLR