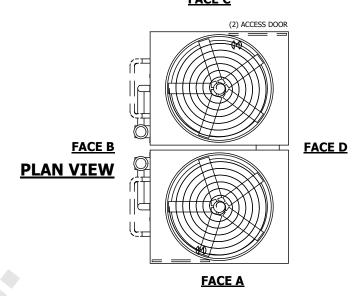

UNIT CLOSED CIRCUIT COOLER

MODEL # eco-ATWB 20-3J12-Z SCALE NTS

DWG. # WB36M1206-DRC-SF REV. SERIAL # DATE 9/14/2025

## NOTES:

- 1. (M)- FAN MOTOR LOCATION
- 2. HEAVIEST SECTION IS UPPER SECTION
- 3. MPT DENOTES MALE PIPE THREAD FPT DENOTES FEMALE PIPE THREAD BFW DENOTES BEVELED FOR WELDING GVD DENOTES GROOVED FLG DENOTES FLANGE PE DENOTES PLAIN END
- 4. +UNIT WEIGHT DOES NOT INCLUDE ACCESSORIES (SEE ACCESSORY DRAWINGS)
- 5. MAKE-UP WATER PRESSURE 20 psi MIN [137 kPa], 50 psi MAX [344 kPa]
- 6. \*-APPROXIMATE DIMENSIONS DO NOT USE FOR PRE-FABRICATION OF CONNECTING PIPING
- SERIES FLOW PIPING AND AUX. CROSSOVER DRAIN BY OTHERS.
- 8. 3/4" [19mm] DIA. MOUNTING HOLES. REFER TO RECOMMENDED STEEL SUPPORT DRAWING.
- 9. DIMENSIONS LISTED AS FOLLOWS: ENGLISH FT-IN METRIC [mm]