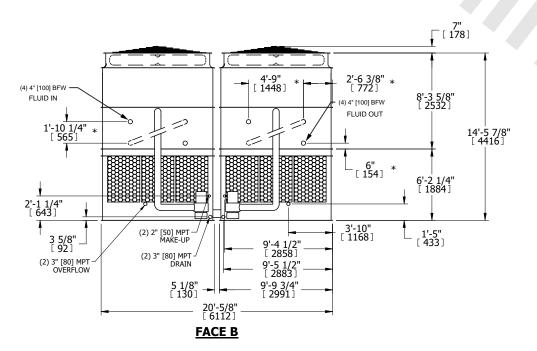

## NOTES:

- 1. (M)- FAN MOTOR LOCATION
- 2. HEAVIEST SECTION IS UPPER SECTION
- 3. MPT DENOTES MALE PIPE THREAD FPT DENOTES FEMALE PIPE THREAD BFW DENOTES BEVELED FOR WELDING GVD DENOTES GROOVED FLG DENOTES FLANGE PE DENOTES PLAIN END
- 4. +UNIT WEIGHT DOES NOT INCLUDE ACCESSORIES (SEE ACCESSORY DRAWINGS)
- 5. MAKE-UP WATER PRESSURE 20 psi MIN [137 kPa], 50 psi MAX [344 kPa]
- 6. \*-APPROXIMATE DIMENSIONS DO NOT USE FOR PRE-FABRICATION OF CONNECTING PIPING
- SERIES FLOW PIPING AND AUX. CROSSOVER DRAIN BY OTHERS.
- 8. 3/4" [19mm] DIA. MOUNTING HOLES. REFER TO RECOMMENDED STEEL SUPPORT DRAWING.
- 9. DIMENSIONS LISTED AS FOLLOWS: ENGLISH FT-IN METRIC [mm]

SHIPPING WEIGHT

29460 lbs+ [13365] kg+

OPERATING WEIGHT

44480 lbs+ [20180] kg+

HEAVIEST SECTION WEIGHT

12170 lbs+ [5525] kg+

NO. OF SHIPPING SECTIONS

DRAWN BY: SLR