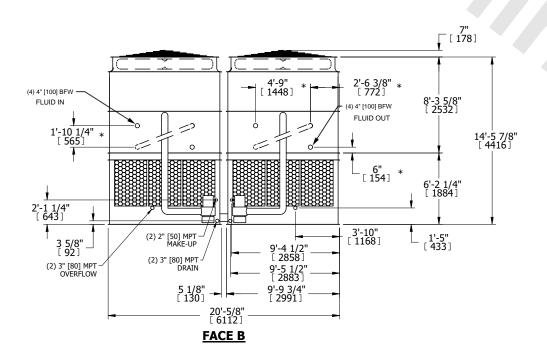

## NOTES:

- 1. (M)- FAN MOTOR LOCATION
- 2. HEAVIEST SECTION IS UPPER SECTION
- 3. MPT DENOTES MALE PIPE THREAD
  FPT DENOTES FEMALE PIPE THREAD
  BFW DENOTES BEVELED FOR WELDING
  GVD DENOTES GROOVED
  FLG DENOTES FLANGE
  PE DENOTES PLAIN END
- 4. +UNIT WEIGHT DOES NOT INCLUDE ACCESSORIES (SEE ACCESSORY DRAWINGS)
- 5. MAKE-UP WATER PRESSURE 20 psi MIN [137 kPa], 50 psi MAX [344 kPa]
- 6. \*-APPROXIMATE DIMENSIONS DO NOT USE FOR PRE-FABRICATION OF CONNECTING PIPING
- SERIES FLOW PIPING AND AUX. CROSSOVER DRAIN BY OTHERS.
- 8. 3/4" [19mm] DIA. MOUNTING HOLES. REFER TO RECOMMENDED STEEL SUPPORT DRAWING.
- 9. DIMENSIONS LISTED AS FOLLOWS: ENGLISH FT-IN METRIC [mm]