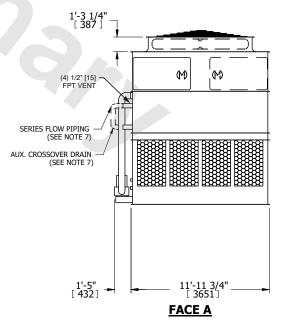

## NOTES:

- 1. (M)- FAN MOTOR LOCATION
- 2. HEAVIEST SECTION IS UPPER SECTION
- 3. MPT DENOTES MALE PIPE THREAD
  FPT DENOTES FEMALE PIPE THREAD
  BFW DENOTES BEVELED FOR WELDING
  GVD DENOTES GROOVED
  FLG DENOTES FLANGE
  PE DENOTES PLAIN END
- 4. +UNIT WEIGHT DOES NOT INCLUDE ACCESSORIES (SEE ACCESSORY DRAWINGS)
- 5. MAKE-UP WATER PRESSURE 20 psi MIN [137 kPa], 50 psi MAX [344 kPa]
- 6. \*-APPROXIMATE DIMENSIONS DO NOT USE FOR PRE-FABRICATION OF CONNECTING PIPING
- SERIES FLOW PIPING AND AUX. CROSSOVER DRAIN BY OTHERS.
- 8. 3/4" [19mm] DIA. MOUNTING HOLES. REFER TO RECOMMENDED STEEL SUPPORT DRAWING.
- 9. DIMENSIONS LISTED AS FOLLOWS: ENGLISH FT-IN METRIC [mm]