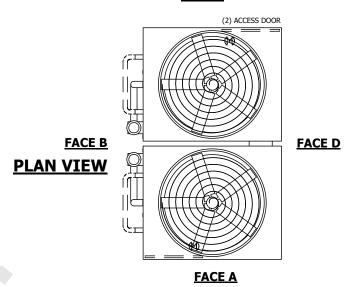

## NOTES:

- 1. (M)- FAN MOTOR LOCATION
- 2. HEAVIEST SECTION IS UPPER SECTION
- 3. MPT DENOTES MALE PIPE THREAD
  FPT DENOTES FEMALE PIPE THREAD
  BFW DENOTES BEVELED FOR WELDING
  GVD DENOTES GROOVED
  FLG DENOTES FLANGE
  PE DENOTES PLAIN END
- 4. +UNIT WEIGHT DOES NOT INCLUDE ACCESSORIES (SEE ACCESSORY DRAWINGS)
- 5. MAKE-UP WATER PRESSURE 20 psi MIN [137 kPa], 50 psi MAX [344 kPa]
- 6. \*-APPROXIMATE DIMENSIONS DO NOT USE FOR PRE-FABRICATION OF CONNECTING PIPING
- SERIES FLOW PIPING AND AUX. CROSSOVER DRAIN BY OTHERS.
- 8. 3/4" [19mm] DIA. MOUNTING HOLES. REFER TO RECOMMENDED STEEL SUPPORT DRAWING.
- 9. DIMENSIONS LISTED AS FOLLOWS: ENGLISH FT-IN METRIC [mm]