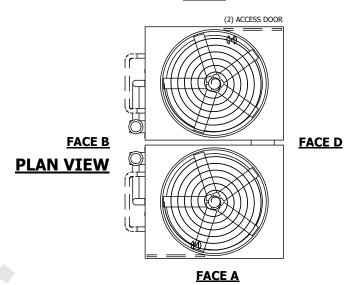

## NOTES:

- 1. (M)- FAN MOTOR LOCATION
- 2. HEAVIEST SECTION IS UPPER SECTION
- 3. MPT DENOTES MALE PIPE THREAD
  FPT DENOTES FEMALE PIPE THREAD
  BFW DENOTES BEVELED FOR WELDING
  GVD DENOTES GROOVED
  FLG DENOTES FLANGE
  PE DENOTES PLAIN END
- 4. +UNIT WEIGHT DOES NOT INCLUDE ACCESSORIES (SEE ACCESSORY DRAWINGS)
- 5. MAKE-UP WATER PRESSURE 20 psi MIN [137 kPa], 50 psi MAX [344 kPa]
- 6. \*-APPROXIMATE DIMENSIONS DO NOT USE FOR PRE-FABRICATION OF CONNECTING PIPING
- SERIES FLOW PIPING AND AUX. CROSSOVER DRAIN BY OTHERS.
- 8. 3/4" [19mm] DIA. MOUNTING HOLES. REFER TO RECOMMENDED STEEL SUPPORT DRAWING.
- 9. DIMENSIONS LISTED AS FOLLOWS: ENGLISH FT-IN METRIC [mm]