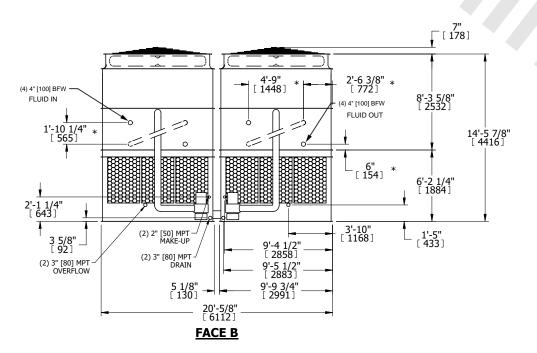

## NOTES:

- 1. (M)- FAN MOTOR LOCATION
- 2. HEAVIEST SECTION IS UPPER SECTION
- 3. MPT DENOTES MALE PIPE THREAD
  FPT DENOTES FEMALE PIPE THREAD
  BFW DENOTES BEVELED FOR WELDING
  GVD DENOTES GROOVED
  FLG DENOTES FLANGE
  PE DENOTES PLAIN END
- 4. +UNIT WEIGHT DOES NOT INCLUDE ACCESSORIES (SEE ACCESSORY DRAWINGS)
- 5. MAKE-UP WATER PRESSURE 20 psi MIN [137 kPa], 50 psi MAX [344 kPa]
- 6. \*-APPROXIMATE DIMENSIONS DO NOT USE FOR PRE-FABRICATION OF CONNECTING PIPING
- SERIES FLOW PIPING AND AUX. CROSSOVER DRAIN BY OTHERS.
- 8. 3/4" [19mm] DIA. MOUNTING HOLES. REFER TO RECOMMENDED STEEL SUPPORT DRAWING.
- 9. DIMENSIONS LISTED AS FOLLOWS: ENGLISH FT-IN METRIC [mm]

OPERATING WEIGHT

44660 lbs+ [20260] kg+

HEAVIEST SECTION WEIGHT

12260 lbs+ [5565] kg+

NO. OF SHIPPING SECTIONS

DRAWN BY: SLR