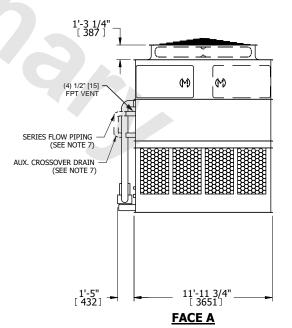

## NOTES:

- 1. (M)- FAN MOTOR LOCATION
- 2. HEAVIEST SECTION IS UPPER SECTION
- 3. MPT DENOTES MALE PIPE THREAD
  FPT DENOTES FEMALE PIPE THREAD
  BFW DENOTES BEVELED FOR WELDING
  GVD DENOTES GROOVED
  FLG DENOTES FLANGE
  PE DENOTES PLAIN END
- 4. +UNIT WEIGHT DOES NOT INCLUDE ACCESSORIES (SEE ACCESSORY DRAWINGS)
- 5. MAKE-UP WATER PRESSURE 20 psi MIN [137 kPa], 50 psi MAX [344 kPa]
- 6. \*-APPROXIMATE DIMENSIONS DO NOT USE FOR PRE-FABRICATION OF CONNECTING PIPING
- SERIES FLOW PIPING AND AUX. CROSSOVER DRAIN BY OTHERS.
- 8. 3/4" [19mm] DIA. MOUNTING HOLES. REFER TO RECOMMENDED STEEL SUPPORT DRAWING.
- 9. DIMENSIONS LISTED AS FOLLOWS: ENGLISH FT-IN METRIC [mm]