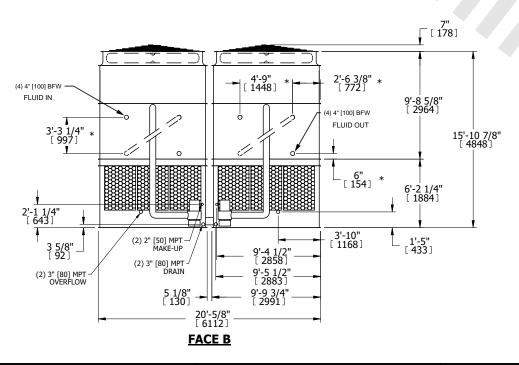

## NOTES:

- 1. (M)- FAN MOTOR LOCATION
- 2. HEAVIEST SECTION IS UPPER SECTION
- 3. MPT DENOTES MALE PIPE THREAD FPT DENOTES FEMALE PIPE THREAD BFW DENOTES BEVELED FOR WELDING GVD DENOTES GROOVED FLG DENOTES FLANGE PE DENOTES PLAIN END
- 4. +UNIT WEIGHT DOES NOT INCLUDE ACCESSORIES (SEE ACCESSORY DRAWINGS)
- 5. MAKE-UP WATER PRESSURE 20 psi MIN [137 kPa], 50 psi MAX [344 kPa]
- 6. \*-APPROXIMATE DÍMENSIONS DO NOT ÚSE FOR PRE-FABRICATION OF CONNECTING PIPING
- SERIES FLOW PIPING AND AUX. CROSSOVER DRAIN BY OTHERS.
- 8. 3/4" [19mm] DIA. MOUNTING HOLES. REFER TO RECOMMENDED STEEL SUPPORT DRAWING.
- 9. DIMENSIONS LISTED AS FOLLOWS: ENGLISH FT-IN METRIC [mm]

## FACE B PLAN VIEW FACE D

**FACE C** 