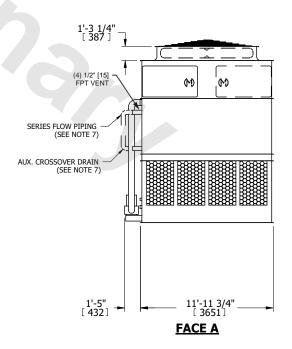

## NOTES:

- 1. (M)- FAN MOTOR LOCATION
- 2. HEAVIEST SECTION IS UPPER SECTION
- 3. MPT DENOTES MALE PIPE THREAD FPT DENOTES FEMALE PIPE THREAD BFW DENOTES BEVELED FOR WELDING GVD DENOTES GROOVED FLG DENOTES FLANGE PE DENOTES PLAIN END
- 4. +UNIT WEIGHT DOES NOT INCLUDE ACCESSORIES (SEE ACCESSORY DRAWINGS)
- 5. MAKE-UP WATER PRESSURE 20 psi MIN [137 kPa], 50 psi MAX [344 kPa]
- 6. \*-APPROXIMATE DÍMENSIONS DO NOT ÚSE FOR PRE-FABRICATION OF CONNECTING PIPING
- SERIES FLOW PIPING AND AUX. CROSSOVER DRAIN BY OTHERS.
- 8. 3/4" [19mm] DIA. MOUNTING HOLES. REFER TO RECOMMENDED STEEL SUPPORT DRAWING.
- 9. DIMENSIONS LISTED AS FOLLOWS: ENGLISH FT-IN METRIC [mm]

## **FACE A**

NO. OF SHIPPING SECTIONS

DRAWN BY: