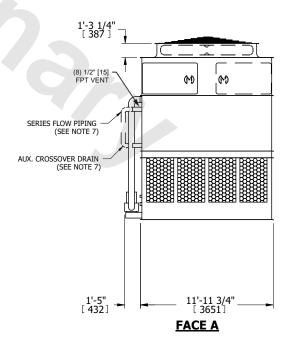

## NOTES:

- 1. (M)- FAN MOTOR LOCATION
- 2. HEAVIEST SECTION IS UPPER SECTION
- 3. MPT DENOTES MALE PIPE THREAD FPT DENOTES FEMALE PIPE THREAD BFW DENOTES BEVELED FOR WELDING **GVD DENOTES GROOVED** FLG DENOTES FLANGE PE DENOTES PLAIN END
- 4. +UNIT WEIGHT DOES NOT INCLUDE ACCESSORIES (SEE ACCESSORY DRAWINGS)
- 5. MAKE-UP WATER PRESSURE 20 psi MIN [137 kPa], 50 psi MAX [344 kPa]
- 6. \*-APPROXIMATE DIMENSIONS DO NOT USE FOR PRE-FABRICATION OF CONNECTING
- 7. SERIES FLOW PIPING AND AUX. CROSSOVER DRAIN BY OTHERS.
- 8. 3/4" [19mm] DIA. MOUNTING HOLES. REFER TO RECOMMENDED STEEL SUPPORT DRAWING.
- 9. DIMENSIONS LISTED AS FOLLOWS: **ENGLISH FT-IN** METRIC [mm]

## **FACE A**

**SHIPPING** WEIGHT

39740 lbs+ [18030] kg+

OPERATING WEIGHT

57380 lbs+ [26030] kg+

HEAVIEST SECTION WEIGHT

17310 lbs+ [7855] kg+

NO. OF SHIPPING SECTIONS