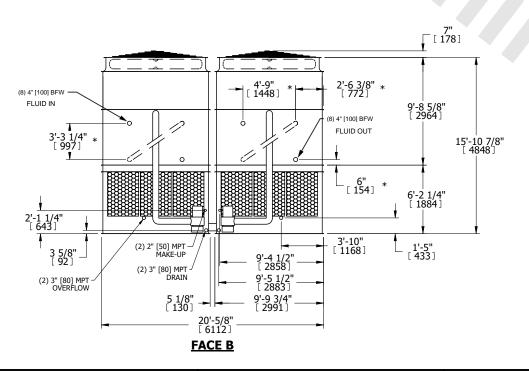

## NOTES:

- 1. (M)- FAN MOTOR LOCATION
- 2. HEAVIEST SECTION IS UPPER SECTION
- 3. MPT DENOTES MALE PIPE THREAD FPT DENOTES FEMALE PIPE THREAD BFW DENOTES BEVELED FOR WELDING **GVD DENOTES GROOVED** FLG DENOTES FLANGE PE DENOTES PLAIN END
- 4. +UNIT WEIGHT DOES NOT INCLUDE ACCESSORIES (SEE ACCESSORY DRAWINGS)
- 5. MAKE-UP WATER PRESSURE 20 psi MIN [137 kPa], 50 psi MAX [344 kPa]
- 6. \*-APPROXIMATE DIMENSIONS DO NOT USE FOR PRE-FABRICATION OF CONNECTING
- 7. SERIES FLOW PIPING AND AUX. CROSSOVER DRAIN BY OTHERS.
- 8. 3/4" [19mm] DIA. MOUNTING HOLES. REFER TO RECOMMENDED STEEL SUPPORT DRAWING.
- 9. DIMENSIONS LISTED AS FOLLOWS: **ENGLISH FT-IN** METRIC [mm]

**FACE C** 

**FACE D** 