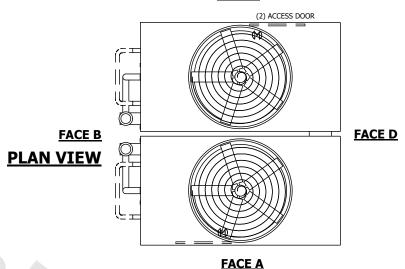

## NOTES:

- 1. (M)- FAN MOTOR LOCATION
- 2. HEAVIEST SECTION IS UPPER SECTION
- 3. MPT DENOTES MALE PIPE THREAD FPT DENOTES FEMALE PIPE THREAD BFW DENOTES BEVELED FOR WELDING **GVD DENOTES GROOVED** FLG DENOTES FLANGE
  - PE DENOTES PLAIN END
- 4. +UNIT WEIGHT DOES NOT INCLUDE ACCESSORIES (SEE ACCESSORY DRAWINGS)
- 5. MAKE-UP WATER PRESSURE 20 psi MIN [137 kPa], 50 psi MAX [344 kPa]
- 6. \*-APPROXIMATE DIMENSIONS DO NOT USE FOR PRE-FABRICATION OF CONNECTING
- 7. SERIES FLOW PIPING AND AUX. CROSSOVER DRAIN BY OTHERS.
- 8. 3/4" [19mm] DIA. MOUNTING HOLES. REFER TO RECOMMENDED STEEL SUPPORT DRAWING.
- 9. DIMENSIONS LISTED AS FOLLOWS: **ENGLISH FT-IN** METRIC [mm]