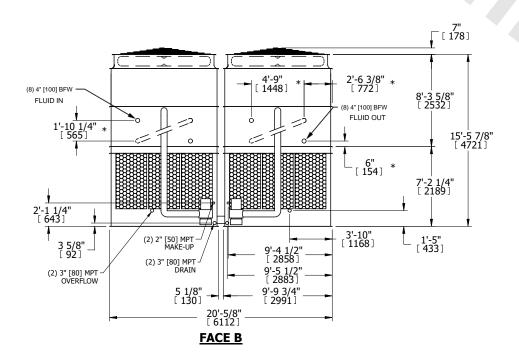

## NOTES:

- 1. (M)- FAN MOTOR LOCATION
- 2. HEAVIEST SECTION IS UPPER SECTION
- 3. MPT DENOTES MALE PIPE THREAD FPT DENOTES FEMALE PIPE THREAD BFW DENOTES BEVELED FOR WELDING **GVD DENOTES GROOVED** FLG DENOTES FLANGE
  - PE DENOTES PLAIN END
- 4. +UNIT WEIGHT DOES NOT INCLUDE ACCESSORIES (SEE ACCESSORY DRAWINGS)
- 5. MAKE-UP WATER PRESSURE 20 psi MIN [137 kPa], 50 psi MAX [344 kPa]
- 6. \*-APPROXIMATE DIMENSIONS DO NOT USE FOR PRE-FABRICATION OF CONNECTING
- 7. SERIES FLOW PIPING AND AUX. CROSSOVER DRAIN BY OTHERS.
- 8. 3/4" [19mm] DIA. MOUNTING HOLES. REFER TO RECOMMENDED STEEL SUPPORT DRAWING.
- 9. DIMENSIONS LISTED AS FOLLOWS: **ENGLISH FT-IN** METRIC [mm]

## **FACE C**

**SHIPPING** 42320 lbs+ [19200] kg+ WEIGHT

OPERATING WEIGHT

64880 lbs+ [29430] kg+

HEAVIEST SECTION WEIGHT

17490 lbs+ [7935] kg+

NO. OF SHIPPING SECTIONS

DRAWN BY: SLR