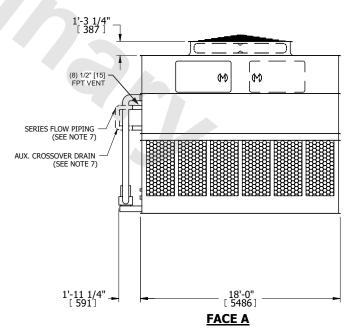

## NOTES:

- 1. (M)- FAN MOTOR LOCATION
- 2. HEAVIEST SECTION IS UPPER SECTION
- 3. MPT DENOTES MALE PIPE THREAD FPT DENOTES FEMALE PIPE THREAD BFW DENOTES BEVELED FOR WELDING **GVD DENOTES GROOVED** FLG DENOTES FLANGE
  - PE DENOTES PLAIN END
- 4. +UNIT WEIGHT DOES NOT INCLUDE ACCESSORIES (SEE ACCESSORY DRAWINGS)
- 5. MAKE-UP WATER PRESSURE 20 psi MIN [137 kPa], 50 psi MAX [344 kPa]
- 6. \*-APPROXIMATE DIMENSIONS DO NOT USE FOR PRE-FABRICATION OF CONNECTING
- 7. SERIES FLOW PIPING AND AUX. CROSSOVER DRAIN BY OTHERS.
- 8. 3/4" [19mm] DIA. MOUNTING HOLES. REFER TO RECOMMENDED STEEL SUPPORT DRAWING.
- 9. DIMENSIONS LISTED AS FOLLOWS: **ENGLISH FT-IN** METRIC [mm]