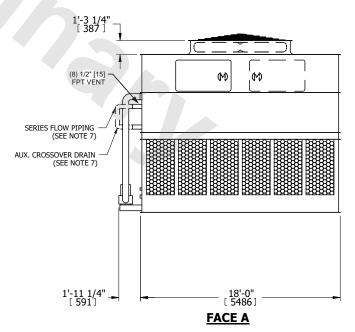

- 4. +UNIT WEIGHT DOES NOT INCLUDE ACCESSORIES (SEE ACCESSORY DRAWINGS)
- 5. MAKE-UP WATER PRESSURE 20 psi MIN [137 kPa], 50 psi MAX [344 kPa]
- 6. \*-APPROXIMATE DIMENSIONS DO NOT USE FOR PRE-FABRICATION OF CONNECTING
- 7. SERIES FLOW PIPING AND AUX. CROSSOVER DRAIN BY OTHERS.
- 8. 3/4" [19mm] DIA. MOUNTING HOLES. REFER TO RECOMMENDED STEEL SUPPORT DRAWING.
- 9. DIMENSIONS LISTED AS FOLLOWS: **ENGLISH FT-IN** METRIC [mm]