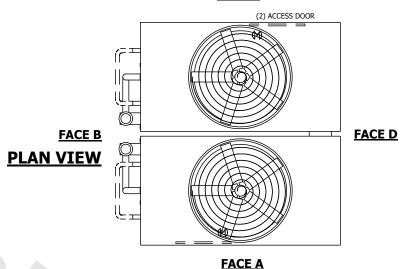

UNIT **CLOSED CIRCUIT COOLER** MODEL # NTS eco-ATWB 20-3M18-Z

EVAPCO, INC. evapco

DWG. # REV. WB36M1806-DRC-SF SERIAL #

DATE 6/18/2025

NOTES:

1. (M)- FAN MOTOR LOCATION

2. HEAVIEST SECTION IS UPPER SECTION

3. MPT DENOTES MALE PIPE THREAD FPT DENOTES FEMALE PIPE THREAD BFW DENOTES BEVELED FOR WELDING **GVD DENOTES GROOVED** FLG DENOTES FLANGE PE DENOTES PLAIN END