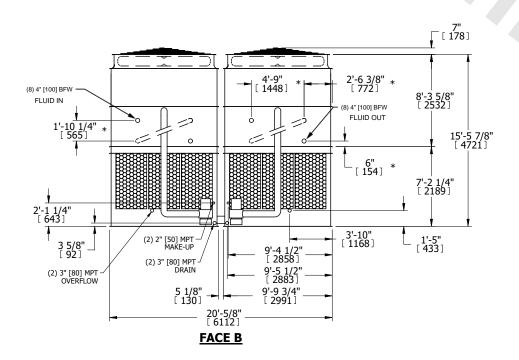

UNIT **CLOSED CIRCUIT COOLER** MODEL # NTS eco-ATWB 20-3M18-Z

EVAPCO, INC. evapco

DWG. # REV. WB36M1806-DRC-SF SERIAL #

DATE 6/18/2025

NOTES:

1. (M)- FAN MOTOR LOCATION

2. HEAVIEST SECTION IS UPPER SECTION

3. MPT DENOTES MALE PIPE THREAD FPT DENOTES FEMALE PIPE THREAD BFW DENOTES BEVELED FOR WELDING **GVD DENOTES GROOVED** FLG DENOTES FLANGE PE DENOTES PLAIN END

- 4. +UNIT WEIGHT DOES NOT INCLUDE ACCESSORIES (SEE ACCESSORY DRAWINGS)
- 5. MAKE-UP WATER PRESSURE 20 psi MIN [137 kPa], 50 psi MAX [344 kPa]
- 6. \*-APPROXIMATE DIMENSIONS DO NOT USE FOR PRE-FABRICATION OF CONNECTING
- 7. SERIES FLOW PIPING AND AUX. CROSSOVER DRAIN BY OTHERS.
- 8. 3/4" [19mm] DIA. MOUNTING HOLES. REFER TO RECOMMENDED STEEL SUPPORT DRAWING.
- 9. DIMENSIONS LISTED AS FOLLOWS: **ENGLISH FT-IN** METRIC [mm]

## **FACE C**

**SHIPPING** 42420 lbs+ [19245] kg+ WEIGHT

OPERATING WEIGHT

64980 lbs+ [29475] kg+

HEAVIEST SECTION WEIGHT

17540 lbs+ [7960] kg+

NO. OF SHIPPING SECTIONS

DRAWN BY: SLR