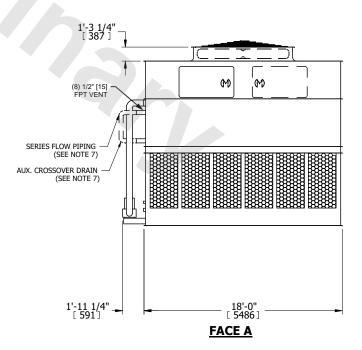

## NOTES:

- 1. (M)- FAN MOTOR LOCATION
- 2. HEAVIEST SECTION IS UPPER SECTION
- 3. MPT DENOTES MALE PIPE THREAD
  FPT DENOTES FEMALE PIPE THREAD
  BFW DENOTES BEVELED FOR WELDING
  GVD DENOTES GROOVED
  FLG DENOTES FLANGE
  PE DENOTES PLAIN END
- 4. +UNIT WEIGHT DOES NOT INCLUDE ACCESSORIES (SEE ACCESSORY DRAWINGS)
- 5. MAKE-UP WATER PRESSURE 20 psi MIN [137 kPa], 50 psi MAX [344 kPa]
- 6. \*-APPROXIMATE DIMENSIONS DO NOT USE FOR PRE-FABRICATION OF CONNECTING PIPING
- 7. SERIES FLOW PIPING AND AUX. CROSSOVER DRAIN BY OTHERS.
- 8. 3/4" [19mm] DIA. MOUNTING HOLES. REFER TO RECOMMENDED STEEL SUPPORT DRAWING.
- 9. DIMENSIONS LISTED AS FOLLOWS: ENGLISH FT-IN METRIC [mm]

## **FACE A**

OPERATING WEIGHT

74700 lbs+ [33885] kg+

HEAVIEST SECTION WEIGHT

21410 lbs+ [9715] kg+

NO. OF SHIPPING SECTIONS

DRAWN BY: