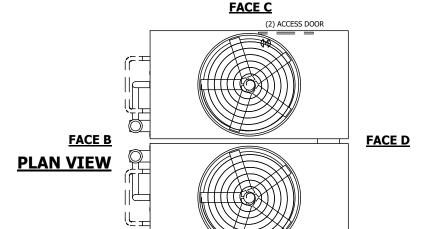

## NOTES:

- 1. (M)- FAN MOTOR LOCATION
- 2. HEAVIEST SECTION IS UPPER SECTION
- 3. MPT DENOTES MALE PIPE THREAD
  FPT DENOTES FEMALE PIPE THREAD
  BFW DENOTES BEVELED FOR WELDING
  GVD DENOTES GROOVED
  FLG DENOTES FLANGE
  PE DENOTES PLAIN END
- 4. +UNIT WEIGHT DOES NOT INCLUDE ACCESSORIES (SEE ACCESSORY DRAWINGS)
- 5. MAKE-UP WATER PRESSURE 20 psi MIN [137 kPa], 50 psi MAX [344 kPa]
- 6. \*-APPROXIMATE DIMENSIONS DO NOT USE FOR PRE-FABRICATION OF CONNECTING PIPING
- 7. SERIES FLOW PIPING AND AUX. CROSSOVER DRAIN BY OTHERS.
- 8. 3/4" [19mm] DIA. MOUNTING HOLES. REFER TO RECOMMENDED STEEL SUPPORT DRAWING.
- 9. DIMENSIONS LISTED AS FOLLOWS: ENGLISH FT-IN METRIC [mm]