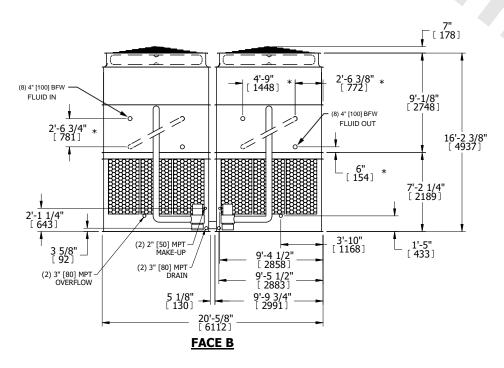

## NOTES:

- 1. (M)- FAN MOTOR LOCATION
- 2. HEAVIEST SECTION IS UPPER SECTION
- 3. MPT DENOTES MALE PIPE THREAD
  FPT DENOTES FEMALE PIPE THREAD
  BFW DENOTES BEVELED FOR WELDING
  GVD DENOTES GROOVED
  FLG DENOTES FLANGE
  PE DENOTES PLAIN END
- 4. +UNIT WEIGHT DOES NOT INCLUDE ACCESSORIES (SEE ACCESSORY DRAWINGS)
- 5. MAKE-UP WATER PRESSURE 20 psi MIN [137 kPa], 50 psi MAX [344 kPa]
- 6. \*-APPROXIMATE DIMENSIONS DO NOT USE FOR PRE-FABRICATION OF CONNECTING PIPING
- 7. SERIES FLOW PIPING AND AUX. CROSSOVER DRAIN BY OTHERS.
- 8. 3/4" [19mm] DIA. MOUNTING HOLES. REFER TO RECOMMENDED STEEL SUPPORT DRAWING.
- 9. DIMENSIONS LISTED AS FOLLOWS: ENGLISH FT-IN METRIC [mm]