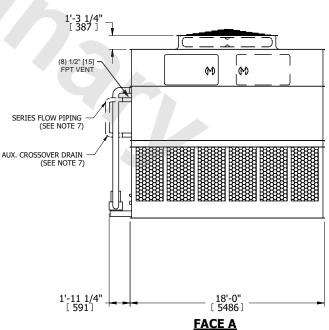

## NOTES:

- 1. (M)- FAN MOTOR LOCATION
- 2. HEAVIEST SECTION IS UPPER SECTION
- 3. MPT DENOTES MALE PIPE THREAD FPT DENOTES FEMALE PIPE THREAD BFW DENOTES BEVELED FOR WELDING **GVD DENOTES GROOVED** FLG DENOTES FLANGE PE DENOTES PLAIN END
- 4. +UNIT WEIGHT DOES NOT INCLUDE ACCESSORIES (SEE ACCESSORY DRAWINGS)
- 5. MAKE-UP WATER PRESSURE 20 psi MIN [137 kPa], 50 psi MAX [344 kPa]
- 6. \*-APPROXIMATE DIMENSIONS DO NOT USE FOR PRE-FABRICATION OF CONNECTING
- 7. SERIES FLOW PIPING AND AUX. CROSSOVER DRAIN BY OTHERS.
- 8. 3/4" [19mm] DIA. MOUNTING HOLES. REFER TO RECOMMENDED STEEL SUPPORT DRAWING.
- 9. DIMENSIONS LISTED AS FOLLOWS: **ENGLISH FT-IN** METRIC [mm]