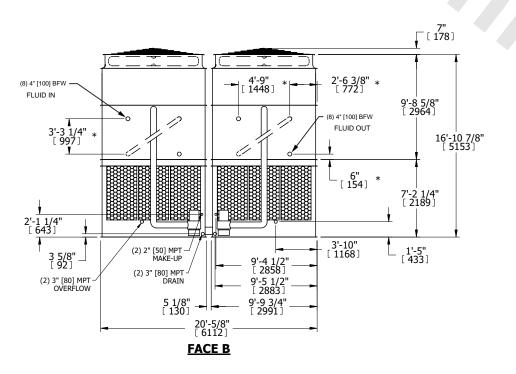

## NOTES:

- 1. (M)- FAN MOTOR LOCATION
- 2. HEAVIEST SECTION IS UPPER SECTION
- 3. MPT DENOTES MALE PIPE THREAD FPT DENOTES FEMALE PIPE THREAD BFW DENOTES BEVELED FOR WELDING **GVD DENOTES GROOVED** FLG DENOTES FLANGE PE DENOTES PLAIN END
- 4. +UNIT WEIGHT DOES NOT INCLUDE ACCESSORIES (SEE ACCESSORY DRAWINGS)
- 5. MAKE-UP WATER PRESSURE 20 psi MIN [137 kPa], 50 psi MAX [344 kPa]
- 6. \*-APPROXIMATE DIMENSIONS DO NOT USE FOR PRE-FABRICATION OF CONNECTING
- 7. SERIES FLOW PIPING AND AUX. CROSSOVER DRAIN BY OTHERS.
- 8. 3/4" [19mm] DIA. MOUNTING HOLES. REFER TO RECOMMENDED STEEL SUPPORT DRAWING.
- 9. DIMENSIONS LISTED AS FOLLOWS: **ENGLISH FT-IN** METRIC [mm]

## FACE C

**FACE A** 

**SHIPPING** 57560 lbs+ [26110] kg+ WEIGHT

**OPERATING** WEIGHT

84080 lbs+ [38140] kg+

HEAVIEST SECTION WEIGHT

25110 lbs+ [11390] kg+

NO. OF SHIPPING SECTIONS