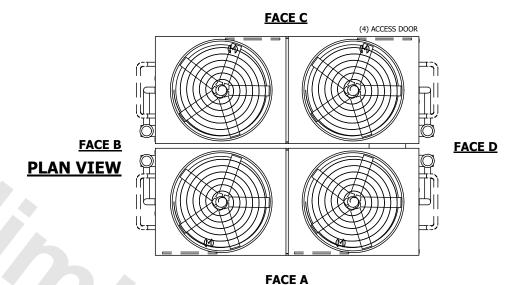

## NOTES:

**SHIPPING** 

WEIGHT

- 1. (M)- FAN MOTOR LOCATION
- 2. HEAVIEST SECTION IS UPPER SECTION
- 3. MPT DENOTES MALE PIPE THREAD
  FPT DENOTES FEMALE PIPE THREAD
  BFW DENOTES BEVELED FOR WELDING
  GVD DENOTES GROOVED
  FLG DENOTES FLANGE
  PE DENOTES PLAIN END
- 4. +UNIT WEIGHT DOES NOT INCLUDE ACCESSORIES (SEE ACCESSORY DRAWINGS)
- 5. MAKE-UP WATER PRESSURE 20 psi MIN [137 kPa], 50 psi MAX [344 kPa] 6. \*-APPROXIMATE DIMENSIONS DO NOT USE
- 6. \*-APPROXIMATE DÍMENSIONS DO NOT ÚSE FOR PRE-FABRICATION OF CONNECTING PIPING
- 7. SERIES FLOW PIPING AND AUX. CROSSOVER DRAIN BY OTHERS.
- 8. 3/4" [19mm] DIA. MOUNTING HOLES. REFER TO RECOMMENDED STEEL SUPPORT DRAWING.
- 9. DIMENSIONS LISTED AS FOLLOWS: ENGLISH FT-IN METRIC [mm]