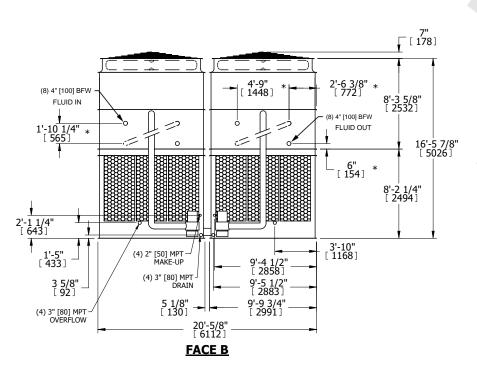

## NOTES:

**SHIPPING** 

WEIGHT

- 1. (M)- FAN MOTOR LOCATION
- 2. HEAVIEST SECTION IS UPPER SECTION
- 3. MPT DENOTES MALE PIPE THREAD
  FPT DENOTES FEMALE PIPE THREAD
  BFW DENOTES BEVELED FOR WELDING
  GVD DENOTES GROOVED
  FLG DENOTES FLANGE
  PE DENOTES PLAIN END
- 4. +UNIT WEIGHT DOES NOT INCLUDE ACCESSORIES (SEE ACCESSORY DRAWINGS)
- 5. MAKE-UP WATER PRESSURE 20 psi MIN [137 kPa], 50 psi MAX [344 kPa] 6. \*-APPROXIMATE DIMENSIONS DO NOT USE
- 6. \*-APPROXIMATE DÍMENSIONS DO NOT ÚSE FOR PRE-FABRICATION OF CONNECTING PIPING
- 7. SERIES FLOW PIPING AND AUX. CROSSOVER DRAIN BY OTHERS.
- 8. 3/4" [19mm] DIA. MOUNTING HOLES. REFER TO RECOMMENDED STEEL SUPPORT DRAWING.
- 9. DIMENSIONS LISTED AS FOLLOWS: ENGLISH FT-IN METRIC [mm]