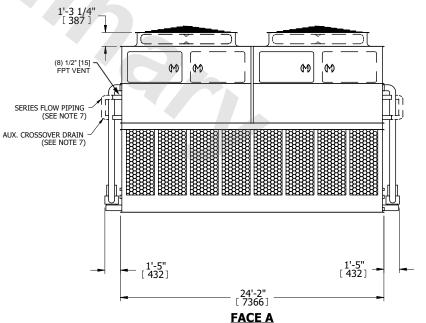

## NOTES:

**SHIPPING** 

WEIGHT

- 1. (M)- FAN MOTOR LOCATION
- 2. HEAVIEST SECTION IS UPPER SECTION
- 3. MPT DENOTES MALE PIPE THREAD
  FPT DENOTES FEMALE PIPE THREAD
  BFW DENOTES BEVELED FOR WELDING
  GVD DENOTES GROOVED
  FLG DENOTES FLANGE
  PE DENOTES PLAIN END
- 4. +UNIT WEIGHT DOES NOT INCLUDE ACCESSORIES (SEE ACCESSORY DRAWINGS)
- 5. MAKE-UP WATER PRESSURE 20 psi MIN [137 kPa], 50 psi MAX [344 kPa] 6. \*-APPROXIMATE DIMENSIONS DO NOT USE
- 6. \*-APPROXIMATE DÍMENSIONS DO NOT ÚSE FOR PRE-FABRICATION OF CONNECTING PIPING
- 7. SERIES FLOW PIPING AND AUX. CROSSOVER DRAIN BY OTHERS.
- 8. 3/4" [19mm] DIA. MOUNTING HOLES. REFER TO RECOMMENDED STEEL SUPPORT DRAWING.
- 9. DIMENSIONS LISTED AS FOLLOWS: ENGLISH FT-IN METRIC [mm]