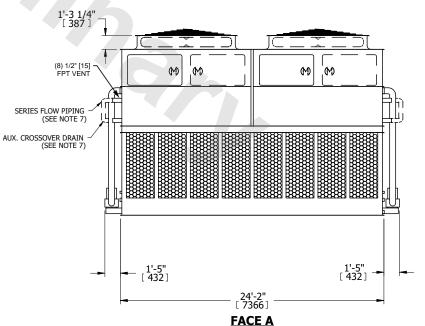

## NOTES:

**SHIPPING** 

WEIGHT

- 1. (M)- FAN MOTOR LOCATION
- 2. HEAVIEST SECTION IS UPPER SECTION
- 3. MPT DENOTES MALE PIPE THREAD FPT DENOTES FEMALE PIPE THREAD BFW DENOTES BEVELED FOR WELDING GVD DENOTES GROOVED FLG DENOTES FLANGE PE DENOTES PLAIN END
- 4. +UNIT WEIGHT DOES NOT INCLUDE ACCESSORIES (SEE ACCESSORY DRAWINGS)
- 5. MAKE-UP WATER PRESSURE 20 psi MIN [137 kPa], 50 psi MAX [344 kPa] 6. \*-APPROXIMATE DIMENSIONS DO NOT USE
- 6. \*-APPROXIMATE DÍMENSIONS DO NOT ÚSE FOR PRE-FABRICATION OF CONNECTING PIPING
- 7. SERIES FLOW PIPING AND AUX. CROSSOVER DRAIN BY OTHERS.
- 8. 3/4" [19mm] DIA. MOUNTING HOLES. REFER TO RECOMMENDED STEEL SUPPORT DRAWING.
- 9. DIMENSIONS LISTED AS FOLLOWS: ENGLISH FT-IN METRIC [mm]

**FACE A** 

OPERATING

WEIGHT

89520 lbs+ [40610] kg+

59500 lbs+ [26990] kg+

12170 lbs+ [5525] kg+

NO. OF SHIPPING SECTIONS