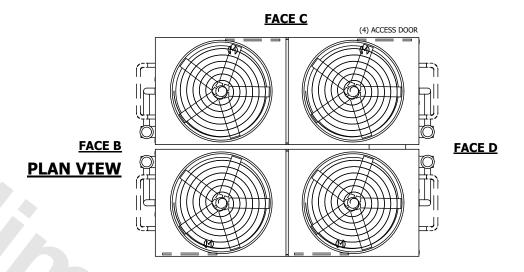

## NOTES:

**SHIPPING** 

WEIGHT

- 1. (M)- FAN MOTOR LOCATION
- 2. HEAVIEST SECTION IS UPPER SECTION
- 3. MPT DENOTES MALE PIPE THREAD FPT DENOTES FEMALE PIPE THREAD BFW DENOTES BEVELED FOR WELDING GVD DENOTES GROOVED FLG DENOTES FLANGE PE DENOTES PLAIN END
- 4. +UNIT WEIGHT DOES NOT INCLUDE ACCESSORIES (SEE ACCESSORY DRAWINGS)
- 5. MAKE-UP WATER PRESSURE 20 psi MIN [137 kPa], 50 psi MAX [344 kPa] 6. \*-APPROXIMATE DIMENSIONS DO NOT USE
- 6. \*-APPROXIMATE DÍMENSIONS DO NOT ÚSE FOR PRE-FABRICATION OF CONNECTING PIPING
- 7. SERIES FLOW PIPING AND AUX. CROSSOVER DRAIN BY OTHERS.
- 8. 3/4" [19mm] DIA. MOUNTING HOLES. REFER TO RECOMMENDED STEEL SUPPORT DRAWING.
- 9. DIMENSIONS LISTED AS FOLLOWS: ENGLISH FT-IN METRIC [mm]