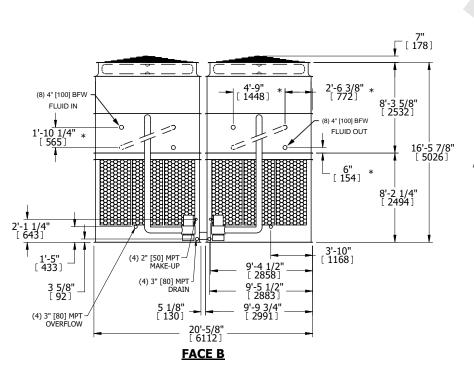

## NOTES:

**SHIPPING** 

WEIGHT

- 1. (M)- FAN MOTOR LOCATION
- 2. HEAVIEST SECTION IS UPPER SECTION
- 3. MPT DENOTES MALE PIPE THREAD FPT DENOTES FEMALE PIPE THREAD BFW DENOTES BEVELED FOR WELDING GVD DENOTES GROOVED FLG DENOTES FLANGE PE DENOTES PLAIN END
- 4. +UNIT WEIGHT DOES NOT INCLUDE ACCESSORIES (SEE ACCESSORY DRAWINGS)
- 5. MAKE-UP WATER PRESSURE 20 psi MIN [137 kPa], 50 psi MAX [344 kPa] 6. \*-APPROXIMATE DIMENSIONS DO NOT USE
- 6. \*-APPROXIMATE DÍMENSIONS DO NOT ÚSE FOR PRE-FABRICATION OF CONNECTING PIPING
- 7. SERIES FLOW PIPING AND AUX. CROSSOVER DRAIN BY OTHERS.
- 8. 3/4" [19mm] DIA. MOUNTING HOLES. REFER TO RECOMMENDED STEEL SUPPORT DRAWING.
- 9. DIMENSIONS LISTED AS FOLLOWS: ENGLISH FT-IN METRIC [mm]

**FACE A** 

OPERATING

WEIGHT

89520 lbs+ [40610] kg+

59500 lbs+ [26990] kg+

12170 lbs+ [5525] kg+

NO. OF SHIPPING SECTIONS