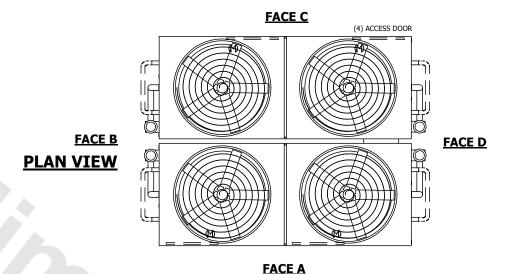

## NOTES:

- 1. (M)- FAN MOTOR LOCATION
- 2. HEAVIEST SECTION IS UPPER SECTION
- 3. MPT DENOTES MALE PIPE THREAD
  FPT DENOTES FEMALE PIPE THREAD
  BFW DENOTES BEVELED FOR WELDING
  GVD DENOTES GROOVED
  FLG DENOTES FLANGE
  PE DENOTES PLAIN END
- 4. +UNIT WEIGHT DOES NOT INCLUDE ACCESSORIES (SEE ACCESSORY DRAWINGS)
- 5. MAKE-UP WATÈR PRESSURE 20 psi MIN [137 kPa], 50 psi MAX [344 kPa] 6. \*-APPROXIMATE DIMENSIONS DO NOT USE
- 6. \*-APPROXIMATE DÍMENSIONS DO NOT ÚSE FOR PRE-FABRICATION OF CONNECTING PIPING
- SERIES FLOW PIPING AND AUX. CROSSOVER DRAIN BY OTHERS.
- 8. 3/4" [19mm] DIA. MOUNTING HOLES. REFER TO RECOMMENDED STEEL SUPPORT DRAWING.
- 9. DIMENSIONS LISTED AS FOLLOWS: ENGLISH FT-IN METRIC [mm]