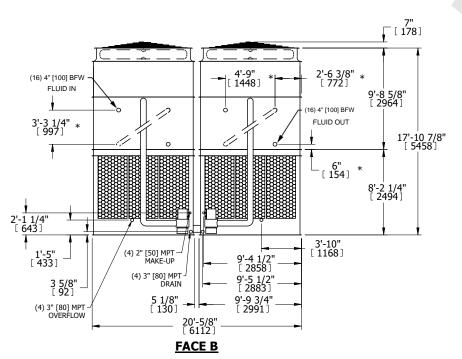

## NOTES:

- 1. (M)- FAN MOTOR LOCATION
- 2. HEAVIEST SECTION IS UPPER SECTION
- 3. MPT DENOTES MALE PIPE THREAD
  FPT DENOTES FEMALE PIPE THREAD
  BFW DENOTES BEVELED FOR WELDING
  GVD DENOTES GROOVED
  FLG DENOTES FLANGE
  PE DENOTES PLAIN END
- 4. +UNIT WEIGHT DOES NOT INCLUDE ACCESSORIES (SEE ACCESSORY DRAWINGS)
- 5. MAKE-UP WATÈR PRESSURE 20 psi MIN [137 kPa], 50 psi MAX [344 kPa] 6. \*-APPROXIMATE DIMENSIONS DO NOT USE
- 6. \*-APPROXIMATE DÍMENSIONS DO NOT ÚSE FOR PRE-FABRICATION OF CONNECTING PIPING
- SERIES FLOW PIPING AND AUX. CROSSOVER DRAIN BY OTHERS.
- 8. 3/4" [19mm] DIA. MOUNTING HOLES. REFER TO RECOMMENDED STEEL SUPPORT DRAWING.
- 9. DIMENSIONS LISTED AS FOLLOWS: ENGLISH FT-IN METRIC [mm]

SHIPPING WEIGHT

80180 lbs+ [36370] kg+

OPERATING WEIGHT

115440 lbs+ [52365] kg+

HEAVIEST SECTION WEIGHT

17340 lbs+ [7870] kg+

NO. OF SHIPPING SECTIONS

DRAWN BY: