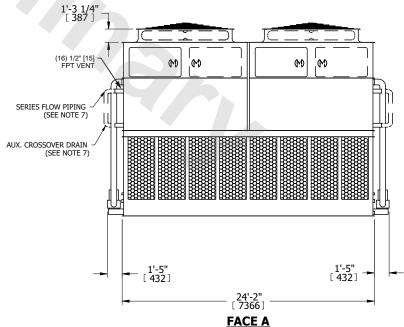

## NOTES:

- 1. (M)- FAN MOTOR LOCATION
- 2. HEAVIEST SECTION IS UPPER SECTION
- 3. MPT DENOTES MALE PIPE THREAD
  FPT DENOTES FEMALE PIPE THREAD
  BFW DENOTES BEVELED FOR WELDING
  GVD DENOTES GROOVED
  FLG DENOTES FLANGE
  PE DENOTES PLAIN END
- 4. +UNIT WEIGHT DOES NOT INCLUDE ACCESSORIES (SEE ACCESSORY DRAWINGS)
- 5. MAKE-UP WATÈR PRESSURE 20 psi MIN [137 kPa], 50 psi MAX [344 kPa] 6. \*-APPROXIMATE DIMENSIONS DO NOT USE
- 6. \*-APPROXIMATE DÍMENSIONS DO NOT ÚSE FOR PRE-FABRICATION OF CONNECTING PIPING
- SERIES FLOW PIPING AND AUX. CROSSOVER DRAIN BY OTHERS.
- 8. 3/4" [19mm] DIA. MOUNTING HOLES. REFER TO RECOMMENDED STEEL SUPPORT DRAWING.
- 9. DIMENSIONS LISTED AS FOLLOWS: ENGLISH FT-IN METRIC [mm]