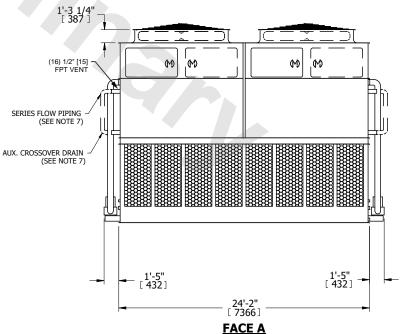

## NOTES:

**SHIPPING** 

WEIGHT

- 1. (M)- FAN MOTOR LOCATION
- 2. HEAVIEST SECTION IS UPPER SECTION
- 3. MPT DENOTES MALE PIPE THREAD
  FPT DENOTES FEMALE PIPE THREAD
  BFW DENOTES BEVELED FOR WELDING
  GVD DENOTES GROOVED
  FLG DENOTES FLANGE
  PE DENOTES PLAIN END
- 4. +UNIT WEIGHT DOES NOT INCLUDE ACCESSORIES (SEE ACCESSORY DRAWINGS)
- 5. MAKE-UP WATÈR PRESSURE 20 psi MIN [137 kPa], 50 psi MAX [344 kPa] 6. \*-APPROXIMATE DIMENSIONS DO NOT USE
- 6. \*-APPROXIMATE DÍMENSIONS DO NOT ÚSE FOR PRE-FABRICATION OF CONNECTING PIPING
- SERIES FLOW PIPING AND AUX. CROSSOVER DRAIN BY OTHERS.
- 8. 3/4" [19mm] DIA. MOUNTING HOLES. REFER TO RECOMMENDED STEEL SUPPORT DRAWING.
- 9. DIMENSIONS LISTED AS FOLLOWS: ENGLISH FT-IN METRIC [mm]

**FACE A** 

OPERATING

WEIGHT

128760 lbs+ [58405] kg+

90860 lbs+ [41215] kg+

20010 lbs+ [9080] kg+

HEAVIEST SECTION

WEIGHT