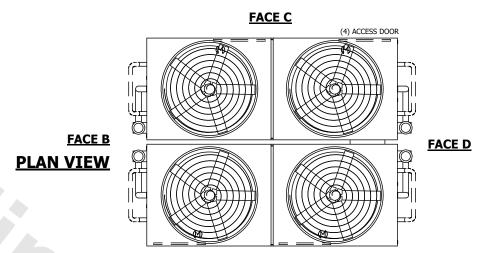

UNIT CLOSED CIRCUIT COOLER

MODEL # eco-ATWB 20-6M24-Z SCALE NTS

EVAPCO, INC. Evapco

DWG. # WB36M2412-DRC-SF REV. SERIAL # DATE 6/18/2025

DRAWN BY: SLR

NO. OF SHIPPING SECTIONS

**FACE A** 

OPERATING

WEIGHT

128760 lbs+ [58405] kg+

90860 lbs+ [41215] kg+

20010 lbs+ [9080] kg+

HEAVIEST SECTION

WEIGHT