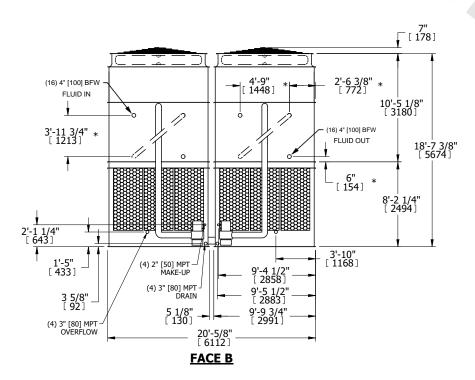

## NOTES:

**SHIPPING** 

WEIGHT

- 1. (M)- FAN MOTOR LOCATION
- 2. HEAVIEST SECTION IS UPPER SECTION
- 3. MPT DENOTES MALE PIPE THREAD
  FPT DENOTES FEMALE PIPE THREAD
  BFW DENOTES BEVELED FOR WELDING
  GVD DENOTES GROOVED
  FLG DENOTES FLANGE
  PE DENOTES PLAIN END
- 4. +UNIT WEIGHT DOES NOT INCLUDE ACCESSORIES (SEE ACCESSORY DRAWINGS)
- 5. MAKE-UP WATÈR PRESSURE 20 psi MIN [137 kPa], 50 psi MAX [344 kPa] 6. \*-APPROXIMATE DIMENSIONS DO NOT USE
- 6. \*-APPROXIMATE DÍMENSIONS DO NOT ÚSE FOR PRE-FABRICATION OF CONNECTING PIPING
- SERIES FLOW PIPING AND AUX. CROSSOVER DRAIN BY OTHERS.
- 8. 3/4" [19mm] DIA. MOUNTING HOLES. REFER TO RECOMMENDED STEEL SUPPORT DRAWING.
- 9. DIMENSIONS LISTED AS FOLLOWS: ENGLISH FT-IN METRIC [mm]

**FACE A** 

OPERATING

WEIGHT

128760 lbs+ [58405] kg+

90860 lbs+ [41215] kg+

20010 lbs+ [9080] kg+

HEAVIEST SECTION

WEIGHT