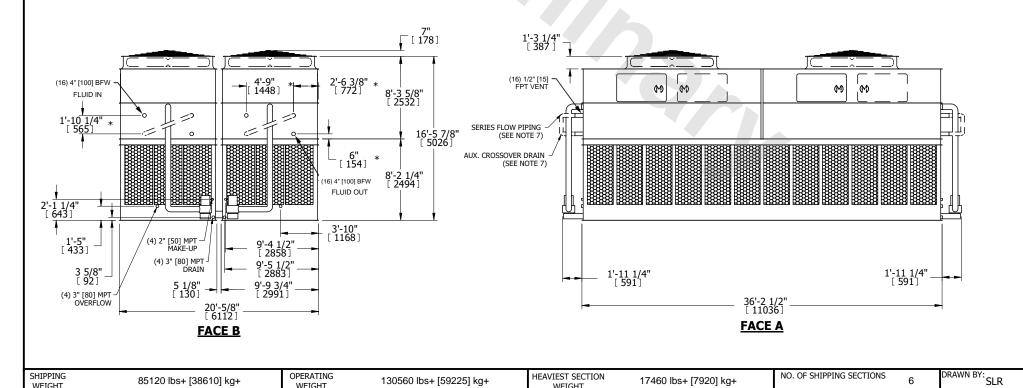

## NOTES:

**SHIPPING** 

WEIGHT

- 1. (M)- FAN MOTOR LOCATION
- 2. HEAVIEST SECTION IS UPPER SECTION
- 3. MPT DENOTES MALE PIPE THREAD FPT DENOTES FEMALE PIPE THREAD BFW DENOTES BEVELED FOR WELDING **GVD DENOTES GROOVED** FLG DENOTES FLANGE PE DENOTES PLAIN END
- 4. +UNIT WEIGHT DOES NOT INCLUDE ACCESSORIES (SEE ACCESSORY DRAWINGS)
- 5. MAKE-UP WATER PRESSURE 20 psi MIN [137 kPa], 50 psi MAX [344 kPa]
- 6. \*-APPROXIMATE DIMENSIONS DO NOT USE FOR PRE-FABRICATION OF CONNECTING
- 7. SERIES FLOW PIPING AND AUX. CROSSOVER DRAIN BY OTHERS.
- 8. 3/4" [19mm] DIA. MOUNTING HOLES. REFER TO RECOMMENDED STEEL SUPPORT DRAWING.
- 9. DIMENSIONS LISTED AS FOLLOWS: **ENGLISH FT-IN** METRIC [mm]

**FACE A** 

NO. OF SHIPPING SECTIONS

130560 lbs+ [59225] kg+

HEAVIEST SECTION

WEIGHT

17460 lbs+ [7920] kg+

OPERATING

WEIGHT

85120 lbs+ [38610] kg+