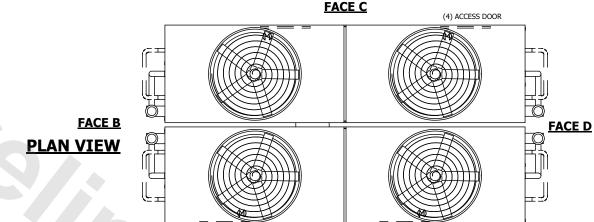

UNIT **CLOSED CIRCUIT COOLER** MODEL # NTS eco-ATWB 20-3K36-Z

EVAPCO, INC. Evapco

DWG. # REV. WB36M3606-DRC-SF DATE 9/14/2025 SERIAL #

## NOTES:

**SHIPPING** 

WEIGHT

- 1. (M)- FAN MOTOR LOCATION
- 2. HEAVIEST SECTION IS UPPER SECTION
- 3. MPT DENOTES MALE PIPE THREAD FPT DENOTES FEMALE PIPE THREAD BFW DENOTES BEVELED FOR WELDING **GVD DENOTES GROOVED** FLG DENOTES FLANGE PE DENOTES PLAIN END
- 4. +UNIT WEIGHT DOES NOT INCLUDE ACCESSORIES (SEE ACCESSORY DRAWINGS)
- 5. MAKE-UP WATER PRESSURE 20 psi MIN [137 kPa], 50 psi MAX [344 kPa]
- 6. \*-APPROXIMATE DIMENSIONS DO NOT USE FOR PRE-FABRICATION OF CONNECTING
- 7. SERIES FLOW PIPING AND AUX. CROSSOVER DRAIN BY OTHERS.
- 8. 3/4" [19mm] DIA. MOUNTING HOLES. REFER TO RECOMMENDED STEEL SUPPORT DRAWING.
- 9. DIMENSIONS LISTED AS FOLLOWS: **ENGLISH FT-IN** METRIC [mm]