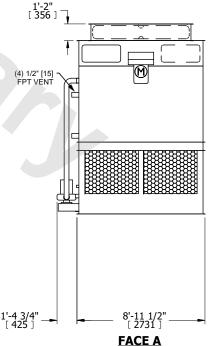

## NOTES:

- 1. (M)- FAN MOTOR LOCATION
- 2. HEAVIEST SECTION IS FAN/CASING SECTION
- 3. MPT DENOTES MALE PIPE THREAD
  FPT DENOTES FEMALE PIPE THREAD
  BFW DENOTES BEVELED FOR WELDING
  GVD DENOTES GROOVED
  FLG DENOTES FLANGE
  PE DENOTES PLAIN END
- 4. +UNIT WEIGHT DOES NOT INCLUDE ACCESSORIES (SEE ACCESSORY DRAWINGS)
- 5. MAKE-UP WATER PRESSURE 20 psi MIN [137 kPa], 50 psi MAX [344 kPa]
- 6. \*-APPROXIMATE DIMENSIONS DO NOT USE FOR PRE-FABRICATION OF CONNECTING PIPING
- 7. 3/4" [19mm] DIA. MOUNTING HOLES. REFER TO RECOMMENDED STEEL SUPPORT DRAWING.
- 8. DIMENSIONS LISTED AS FOLLOWS: ENGLISH FT-IN METRIC [mm]