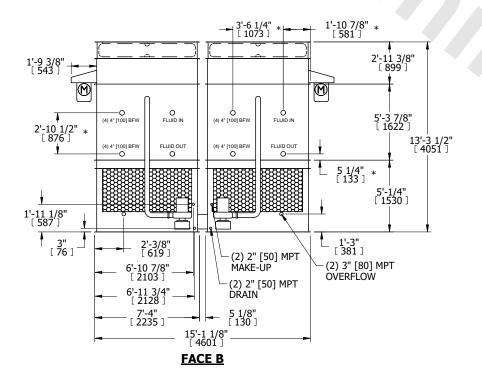

## NOTES:

- 1. (M)- FAN MOTOR LOCATION
- 2. HEAVIEST SECTION IS FAN/CASING SECTION
- 3. MPT DENOTES MALE PIPE THREAD
  FPT DENOTES FEMALE PIPE THREAD
  BFW DENOTES BEVELED FOR WELDING
  GVD DENOTES GROOVED
  FLG DENOTES FLANGE
  PE DENOTES PLAIN END
- 4. +UNIT WEIGHT DOES NOT INCLUDE ACCESSORIES (SEE ACCESSORY DRAWINGS)
- 5. MAKE-UP WATER PRESSURE 20 psi MIN [137 kPa], 50 psi MAX [344 kPa]
- 6. \*-APPROXIMATE DIMENSIONS DO NOT USE FOR PRE-FABRICATION OF CONNECTING PIPING
- 7. 3/4" [19mm] DIA. MOUNTING HOLES. REFER TO RECOMMENDED STEEL SUPPORT DRAWING.
- 8. DIMENSIONS LISTED AS FOLLOWS: ENGLISH FT-IN METRIC [mm]

SHIPPING WEIGHT

23720 lbs+ [10760] kg+

OPERATING WEIGHT

30240 lbs+ [13720] kg+

HEAVIEST SECTION WEIGHT

10270 lbs+ [4660] kg+

NO. OF SHIPPING SECTIONS

DRAWN BY: