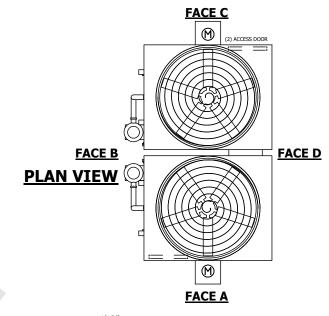

## NOTES:

- 1. (M)- FAN MOTOR LOCATION
- 2. HEAVIEST SECTION IS FAN/CASING SECTION
- 3. MPT DENOTES MALE PIPE THREAD
  FPT DENOTES FEMALE PIPE THREAD
  BFW DENOTES BEVELED FOR WELDING
  GVD DENOTES GROOVED
  FLG DENOTES FLANGE
  PE DENOTES PLAIN END
- 4. +UNIT WEIGHT DOES NOT INCLUDE ACCESSORIES (SEE ACCESSORY DRAWINGS)
- 5. MAKE-UP WATER PRESSURE 20 psi MIN [137 kPa], 50 psi MAX [344 kPa]
- 6. \*-APPROXIMATE DIMENSIONS DO NOT USE FOR PRE-FABRICATION OF CONNECTING PIPING
- 7. 3/4" [19mm] DIA. MOUNTING HOLES. REFER TO RECOMMENDED STEEL SUPPORT DRAWING.
- 8. DIMENSIONS LISTED AS FOLLOWS: ENGLISH FT-IN METRIC [mm]