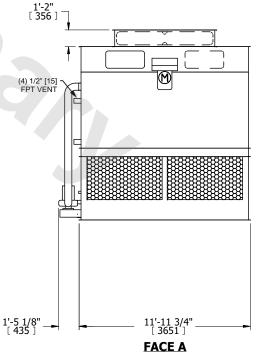

## NOTES:

- 1. (M)- FAN MOTOR LOCATION
- 2. HEAVIEST SECTION IS FAN/CASING SECTION
- 3. MPT DENOTES MALE PIPE THREAD
  FPT DENOTES FEMALE PIPE THREAD
  BFW DENOTES BEVELED FOR WELDING
  GVD DENOTES GROOVED
  FLG DENOTES FLANGE
  PE DENOTES PLAIN END
- 4. +UNIT WEIGHT DOES NOT INCLUDE ACCESSORIES (SEE ACCESSORY DRAWINGS)
- 5. MAKE-UP WATER PRESSURE 20 psi MIN [137 kPa], 50 psi MAX [344 kPa]
- 6. \*-APPROXIMATE DIMENSIONS DO NOT USE FOR PRE-FABRICATION OF CONNECTING PIPING
- 7. 3/4" [19mm] DIA. MOUNTING HOLES. REFER TO RECOMMENDED STEEL SUPPORT DRAWING.
- 8. DIMENSIONS LISTED AS FOLLOWS: ENGLISH FT-IN METRIC [mm]