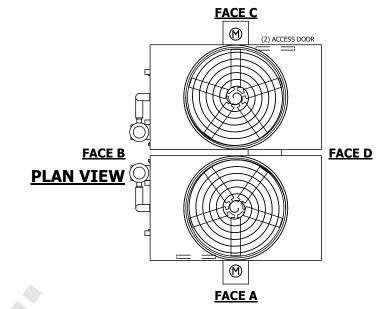

## NOTES:

- 1. (M)- FAN MOTOR LOCATION
- 2. HEAVIEST SECTION IS FAN/CASING SECTION
- 3. MPT DENOTES MALE PIPE THREAD
  FPT DENOTES FEMALE PIPE THREAD
  BFW DENOTES BEVELED FOR WELDING
  GVD DENOTES GROOVED
  FLG DENOTES FLANGE
  PE DENOTES PLAIN END
- 4. +UNIT WEIGHT DOES NOT INCLUDE ACCESSORIES (SEE ACCESSORY DRAWINGS)
- 5. MAKE-UP WATER PRESSURE 20 psi MIN [137 kPa], 50 psi MAX [344 kPa]
- 6. \*-APPROXIMATE DIMENSIONS DO NOT USE FOR PRE-FABRICATION OF CONNECTING PIPING
- 7. 3/4" [19mm] DIA. MOUNTING HOLES. REFER TO RECOMMENDED STEEL SUPPORT DRAWING.
- 8. DIMENSIONS LISTED AS FOLLOWS: ENGLISH FT-IN METRIC [mm]