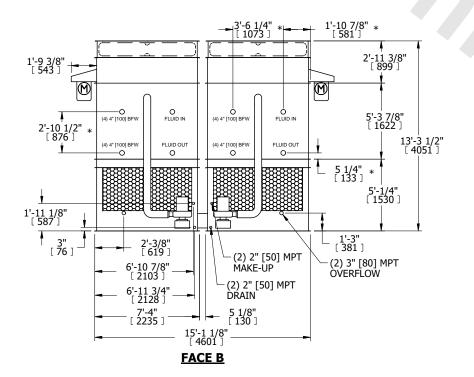

## NOTES:

- 1. (M)- FAN MOTOR LOCATION
- 2. HEAVIEST SECTION IS FAN/CASING SECTION
- 3. MPT DENOTES MALE PIPE THREAD
  FPT DENOTES FEMALE PIPE THREAD
  BFW DENOTES BEVELED FOR WELDING
  GVD DENOTES GROOVED
  FLG DENOTES FLANGE
  PE DENOTES PLAIN END
- 4. +UNIT WEIGHT DOES NOT INCLUDE ACCESSORIES (SEE ACCESSORY DRAWINGS)
- 5. MAKE-UP WATER PRESSURE 20 psi MIN [137 kPa], 50 psi MAX [344 kPa]
- 6. \*-APPROXIMATE DIMENSIONS DO NOT USE FOR PRE-FABRICATION OF CONNECTING PIPING
- 7. 3/4" [19mm] DIA. MOUNTING HOLES. REFER TO RECOMMENDED STEEL SUPPORT DRAWING.
- 8. DIMENSIONS LISTED AS FOLLOWS: ENGLISH FT-IN METRIC [mm]