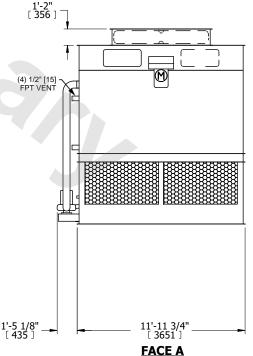

## NOTES:

- 1. (M)- FAN MOTOR LOCATION
- 2. HEAVIEST SECTION IS FAN/CASING SECTION
- 3. MPT DENOTES MALE PIPE THREAD
  FPT DENOTES FEMALE PIPE THREAD
  BFW DENOTES BEVELED FOR WELDING
  GVD DENOTES GROOVED
  FLG DENOTES FLANGE
  PE DENOTES PLAIN END
- 4. +UNIT WEIGHT DOES NOT INCLUDE ACCESSORIES (SEE ACCESSORY DRAWINGS)
- 5. MAKE-UP WATER PRESSURE 20 psi MIN [137 kPa], 50 psi MAX [344 kPa]
- 6. \*-APPROXIMATE DIMENSIONS DO NOT USE FOR PRE-FABRICATION OF CONNECTING PIPING
- 7. 3/4" [19mm] DIA. MOUNTING HOLES. REFER TO RECOMMENDED STEEL SUPPORT DRAWING.
- 8. DIMENSIONS LISTED AS FOLLOWS: ENGLISH FT-IN METRIC [mm]