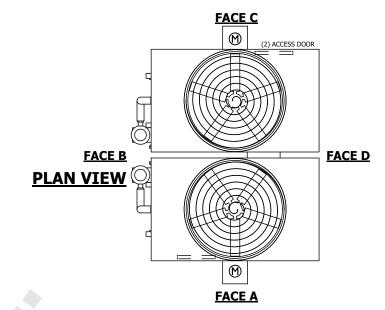

## NOTES:

- 1. (M)- FAN MOTOR LOCATION
- 2. HEAVIEST SECTION IS FAN/CASING SECTION
- 3. MPT DENOTES MALE PIPE THREAD
  FPT DENOTES FEMALE PIPE THREAD
  BFW DENOTES BEVELED FOR WELDING
  GVD DENOTES GROOVED
  FLG DENOTES FLANGE
  PE DENOTES PLAIN END
- 4. +UNIT WEIGHT DOES NOT INCLUDE ACCESSORIES (SEE ACCESSORY DRAWINGS)
- 5. MAKE-UP WATER PRESSURE 20 psi MIN [137 kPa], 50 psi MAX [344 kPa]
- 6. \*-APPROXIMATE DIMENSIONS DO NOT USE FOR PRE-FABRICATION OF CONNECTING PIPING
- 7. 3/4" [19mm] DIA. MOUNTING HOLES. REFER TO RECOMMENDED STEEL SUPPORT DRAWING.
- 8. DIMENSIONS LISTED AS FOLLOWS: ENGLISH FT-IN METRIC [mm]