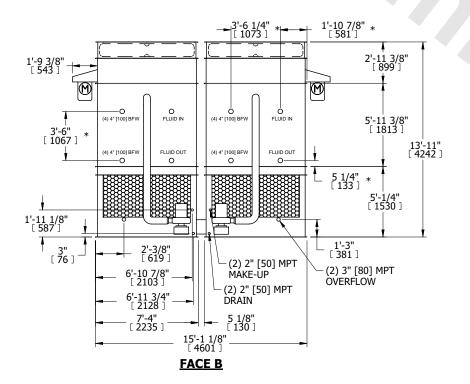

## NOTES:

- 1. (M)- FAN MOTOR LOCATION
- 2. HEAVIEST SECTION IS FAN/CASING SECTION
- 3. MPT DENOTES MALE PIPE THREAD
  FPT DENOTES FEMALE PIPE THREAD
  BFW DENOTES BEVELED FOR WELDING
  GVD DENOTES GROOVED
  FLG DENOTES FLANGE
  PE DENOTES PLAIN END
- 4. +UNIT WEIGHT DOES NOT INCLUDE ACCESSORIES (SEE ACCESSORY DRAWINGS)
- 5. MAKE-UP WATER PRESSURE 20 psi MIN [137 kPa], 50 psi MAX [344 kPa]
- 6. \*-APPROXIMATE DIMENSIONS DO NOT USE FOR PRE-FABRICATION OF CONNECTING PIPING
- 7. 3/4" [19mm] DIA. MOUNTING HOLES. REFER TO RECOMMENDED STEEL SUPPORT DRAWING.
- 8. DIMENSIONS LISTED AS FOLLOWS: ENGLISH FT-IN METRIC [mm]