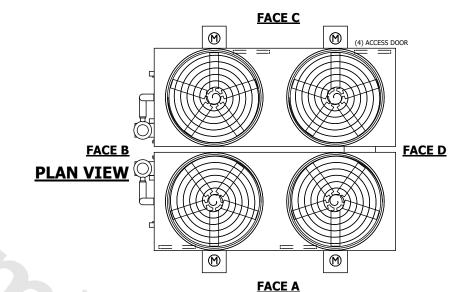

UNIT **CLOSED CIRCUIT COOLER** MODEL # NTS eco-ATWB 14-5I18

EVAPCO, INC. evapco

DWG. # REV. CW4C141810-DRA-ST DATE 9/11/2025 SERIAL #

NOTES:

1. (M)- FAN MOTOR LOCATION

2. HEAVIEST SECTION IS FAN/CASING SECTION