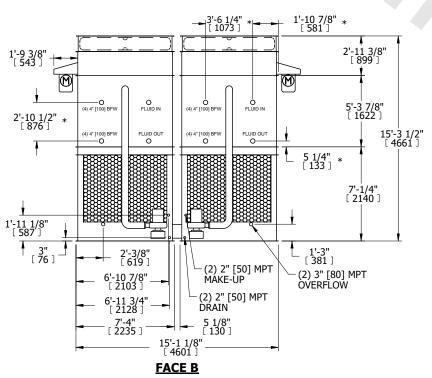

3. MPT DENOTES MALE PIPE THREAD FPT DENOTES FEMALE PIPE THREAD BFW DENOTES BEVELED FOR WELDING **GVD DENOTES GROOVED** FLG DENOTES FLANGE PE DENOTES PLAIN END

- 4. +UNIT WEIGHT DOES NOT INCLUDE ACCESSORIES (SEE ACCESSORY DRAWINGS)
- 5. MAKE-UP WATER PRESSURE 20 psi MIN [137 kPa], 50 psi MAX [344 kPa]
- 6. \*-APPROXIMATE DIMENSIONS DO NOT USE FOR PRE-FABRICATION OF CONNECTING
- 7. 3/4" [19mm] DIA. MOUNTING HOLES. REFER TO RECOMMENDED STEEL SUPPORT DRAWING.
- 8. DIMENSIONS LISTED AS FOLLOWS: **ENGLISH FT-IN** METRIC [mm]