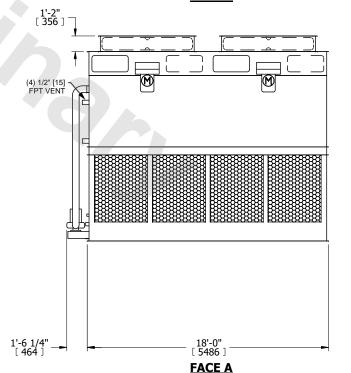

3. MPT DENOTES MALE PIPE THREAD FPT DENOTES FEMALE PIPE THREAD BFW DENOTES BEVELED FOR WELDING **GVD DENOTES GROOVED** FLG DENOTES FLANGE PE DENOTES PLAIN END

- 4. +UNIT WEIGHT DOES NOT INCLUDE ACCESSORIES (SEE ACCESSORY DRAWINGS)
- 5. MAKE-UP WATER PRESSURE 20 psi MIN [137 kPa], 50 psi MAX [344 kPa]
- 6. \*-APPROXIMATE DIMENSIONS DO NOT USE FOR PRE-FABRICATION OF CONNECTING
- 7. 3/4" [19mm] DIA. MOUNTING HOLES. REFER TO RECOMMENDED STEEL SUPPORT DRAWING.
- 8. DIMENSIONS LISTED AS FOLLOWS: **ENGLISH FT-IN** METRIC [mm]