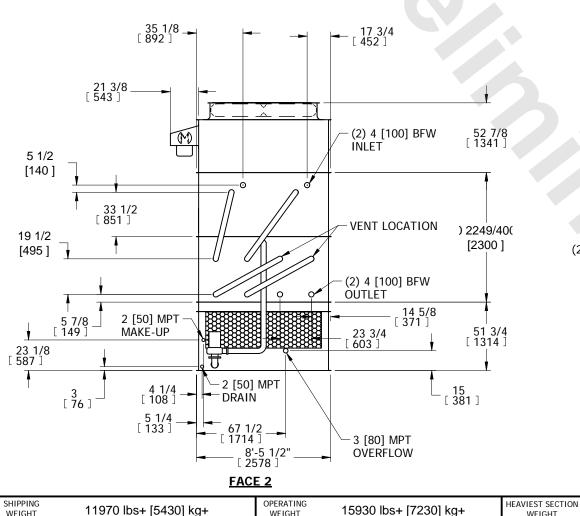

## **EVAPCO, INC.**

N.T.S. UNIT MODEL # DATE SERIAL # EGH0909MR-DRB-SF CLOSED CIRCUIT COOLER eco-ATWB-H 9-3I9-Z-U22 8/26/2025

NOTES:

WEIGHT

- 1. (M)- FAN MOTOR LOCATION
- 2. HÉAVIEST SECTION IS COIL SECTION
- 3. MPT DENOTES MALE PIPE THREAD FPT DENOTES FEMALE PIPE THREAD BFW DENOTES BEVELED FOR WELDING
- 4. +UNIT WEIGHT DOES NOT INCLUDE ACCESSORIES (SEE ACCESSORY DRAWINGS)
- 5. MAKE-UP WATER PRESSURE 20 psi MIN [137 kPa], 50 psi MAX [344 kPa]
- 6. DIMENSIONS LISTED AS FOLLOWS: **ENGLISH IN** 
  - [METRIC] [mm]
- 7. \* APPROXIMATE DIMENSIONS DO NOT USE FOR PRE-FABRICATION OF CONNECTING PIPING.