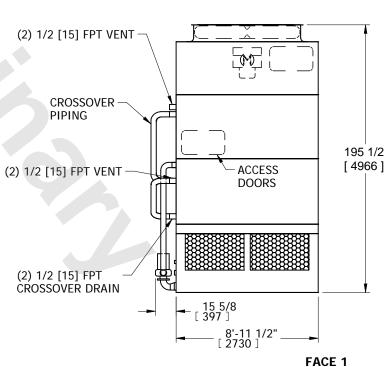

FACE 1

WEIGHT

NO. OF SHIPPING SECTIONS

8550 lbs+ [3880] kg+

WEIGHT

DRAWN BY:

SFR