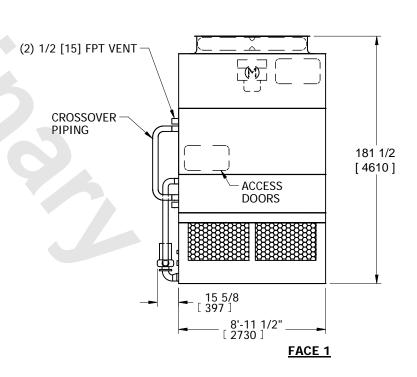

## **EVAPCO, INC.** N.T.S. EGH090902-DRB-ST eco-ATWB-H 9-1J9-U22

UNIT

CLOSED CIRCUIT COOLER

MODEL #

DATE 8/28/2025 SERIAL #

FACE 1

DRAWN BY:

SFR

NOTES:

1. (M)- FAN MOTOR LOCATION

- 2. HÉAVIEST SECTION IS COIL SECTION
- 3. MPT DENOTES MALE PIPE THREAD FPT DENOTES FEMALE PIPE THREAD BFW DENOTES BEVELED FOR WELDING
- 4. +UNIT WEIGHT DOES NOT INCLUDE ACCESSORIES (SEE ACCESSORY DRAWINGS)
- 5. MAKE-UP WATER PRESSURE 20 psi MIN [137 kPa], 50 psi MAX [344 kPa]

6. DIMENSIONS LISTED AS FOLLOWS: **ENGLISH IN** 

[METRIC] [mm]

7. \* - APPROXIMATE DIMENSIONS DO NOT USE FOR PRE-FABRICATION OF CONNECTING PIPING.

REV.

NO. OF SHIPPING SECTIONS

5040 lbs+ [2285] kg+