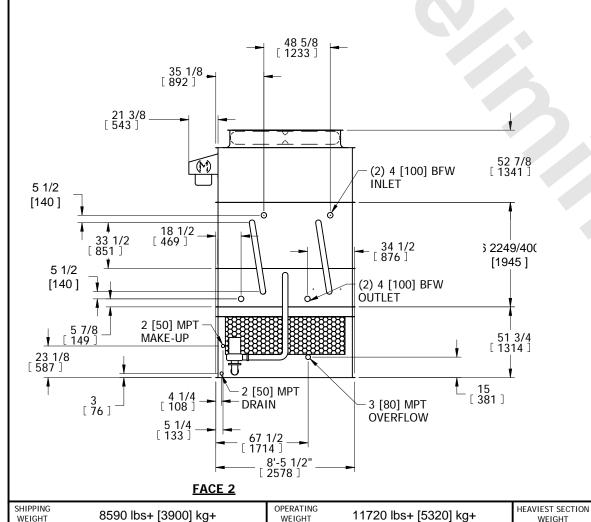

## **EVAPCO, INC.** N.T.S. EGH090902-DRB-ST eco-ATWB-H 9-1J9-U22

UNIT

CLOSED CIRCUIT COOLER

MODEL #

DATE 8/28/2025 SERIAL #

FACE 1

DRAWN BY:

SFR

NOTES:

1. (M)- FAN MOTOR LOCATION

- 2. HÉAVIEST SECTION IS COIL SECTION
- 3. MPT DENOTES MALE PIPE THREAD FPT DENOTES FEMALE PIPE THREAD BFW DENOTES BEVELED FOR WELDING
- 4. +UNIT WEIGHT DOES NOT INCLUDE ACCESSORIES (SEE ACCESSORY DRAWINGS)
- 5. MAKE-UP WATER PRESSURE 20 psi MIN [137 kPa], 50 psi MAX [344 kPa]

6. DIMENSIONS LISTED AS FOLLOWS: **ENGLISH IN** 

[METRIC] [mm]

7. \* - APPROXIMATE DIMENSIONS DO NOT USE FOR PRE-FABRICATION OF CONNECTING PIPING.

REV.

NO. OF SHIPPING SECTIONS

5040 lbs+ [2285] kg+