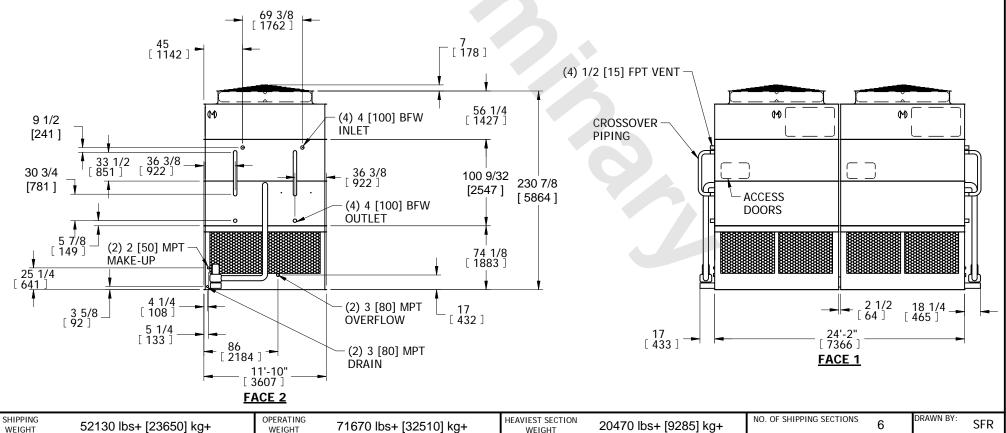

## EVAPCO, INC. MODEL # SERIAL # N.T.S. EGH1224MR-DRB-ST eco-ATWB-H 12-4K24-U44 9/11/2025 6. DIMENSIONS LISTED AS FOLLOWS: **ENGLISH IN** [METRIC] [mm] 7. \* - APPROXIMATE DIMENSIONS DO NOT USE FOR PRE-FABRICATION FACE 2 OF CONNECTING PIPING. **PLAN VIEW** FACE 1 7 [ 178 ] (4) 1/2 [15] FPT VENT 56 1/4 [ 1427 ] M (4) 4 [100] BFW CROSSOVER -**INLET PIPING**

UNIT

NOTES:

DRAWINGS)

1. (M)- FAN MOTOR LOCATION

2. HÉAVIEST SECTION IS COIL SECTION 3. MPT DENOTES MALE PIPE THREAD

4. +UNIT WEIGHT DOES NOT INCLUDE

ACCESSORIES (SEE ACCESSORY

5. MAKE-UP WATER PRESSURE

FPT DENOTES FEMALE PIPE THREAD

BFW DENOTES BEVELED FOR WELDING

20 psi MIN [137 kPa], 50 psi MAX [344 kPa]

CLOSED CIRCUIT COOLER