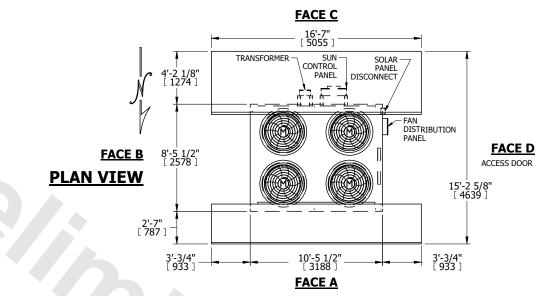

UNIT COOLING TOWER

MODEL # SUN-19-611 SCALE NTS

## EVAPCO, INC. Evapeo

DWG. # T3091148-DRB-SUN REV. SERIAL # DATE 8/31/2025

## NOTES:

- 1. (M)- FAN MOTOR LOCATION
- 2. HÉAVIEST SECTION IS UPPER SECTION
- 3. MPT DENOTES MALE PIPE THREAD FPT DENOTES FEMALE PIPE THREAD BFW DENOTES BEVELED FOR WELDING GVD DENOTES GROOVED FLG DENOTES FLANGE
- 4. +UNIT WEIGHT DOES NOT INCLUDE ACCESSORIES (SEE ACCESSORY DRAWINGS)
- 5. MAKE-UP WATER PRESSURE 20 psi MIN [137 kPa], 50 psi MAX [344 kPa]
- 6. 3/4" [19MM] DIA. MOUNTING HOLES. REFER TO RECOMENDED STEEL SUPPORT DRAWING.
- 7. DIMENSIONS LISTED AS FOLLOWS: ENGLISH FT-IN [METRIC] MM