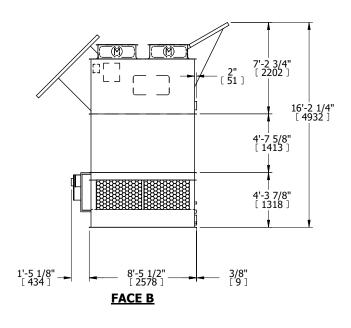

## NOTES:

- 1. (M)- FAN MOTOR LOCATION
- 2. HÉAVIEST SECTION IS UPPER SECTION
- 3. MPT DENOTES MALE PIPE THREAD FPT DENOTES FEMALE PIPE THREAD BFW DENOTES BEVELED FOR WELDING GVD DENOTES GROOVED FLG DENOTES FLANGE
- 4. +UNIT WEIGHT DOES NOT INCLUDE ACCESSORIES (SEE ACCESSORY DRAWINGS)
- 5. MAKE-UP WATER PRESSURE 20 psi MIN [137 kPa], 50 psi MAX [344 kPa]
- 6. 3/4" [19MM] DIA. MOUNTING HOLES. REFER TO RECOMENDED STEEL SUPPORT DRAWING.
- 7. DIMENSIONS LISTED AS FOLLOWS: ENGLISH FT-IN [METRIC] MM