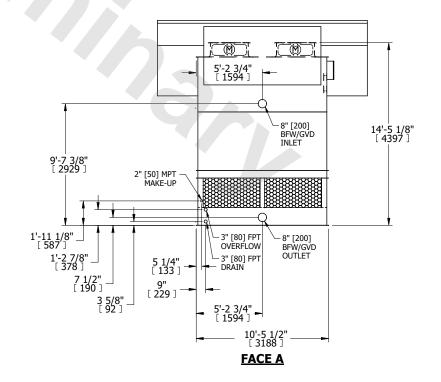

## NOTES:

- 1. (M)- FAN MOTOR LOCATION
- 2. HÉAVIEST SECTION IS UPPER SECTION
- 3. MPT DENOTES MALE PIPE THREAD FPT DENOTES FEMALE PIPE THREAD BFW DENOTES BEVELED FOR WELDING GVD DENOTES GROOVED FLG DENOTES FLANGE
- 4. +UNIT WEIGHT DOES NOT INCLUDE ACCESSORIES (SEE ACCESSORY DRAWINGS)
- 5. MAKE-UP WATER PRESSURE 20 psi MIN [137 kPa], 50 psi MAX [344 kPa]
- 6. 3/4" [19MM] DIA. MOUNTING HOLES. REFER TO RECOMENDED STEEL SUPPORT DRAWING.
- 7. DIMENSIONS LISTED AS FOLLOWS: ENGLISH FT-IN [METRIC] MM