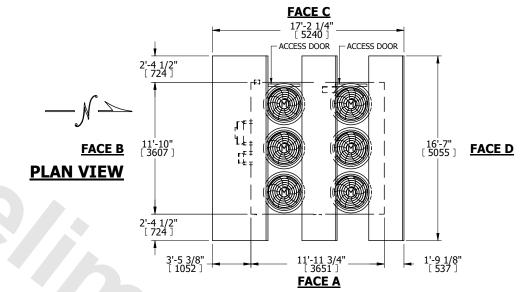

## NOTES:

- 1. (M)- FAN MOTOR LOCATION
- 2. HÉAVIEST SECTION IS UPPER SECTION
- 3. MPT DENOTES MALE PIPE THREAD FPT DENOTES FEMALE PIPE THREAD BFW DENOTES BEVELED FOR WELDING **GVD DENOTES GROOVED** FLG DENOTES FLANGE
- 4. +UNIT WEIGHT DOES NOT INCLUDE ACCESSORIES (SEE ACCESSORY DRAWINGS)
- 5. MAKE-UP WATER PRESSURE 20 psi MIN [137 kPa], 50 psi MAX [344 kPa]
- 6. 3/4" [19MM] DIA. MOUNTING HOLES. REFER TO RECOMENDED STEEL SUPPORT DRAWING.
- 7. DIMENSIONS LISTED AS FOLLOWS: **ENGLISH FT-IN** [METRIC] MM