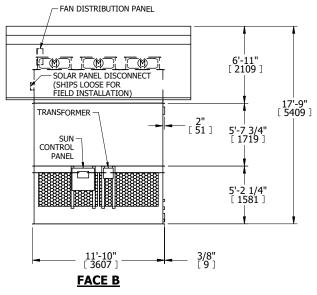

## NOTES:

- 1. (M)- FAN MOTOR LOCATION
- 2. HÉAVIEST SECTION IS UPPER SECTION
- 3. MPT DENOTES MALE PIPE THREAD FPT DENOTES FEMALE PIPE THREAD BFW DENOTES BEVELED FOR WELDING **GVD DENOTES GROOVED** FLG DENOTES FLANGE
- 4. +UNIT WEIGHT DOES NOT INCLUDE ACCESSORIES (SEE ACCESSORY DRAWINGS)
- 5. MAKE-UP WATER PRESSURE 20 psi MIN [137 kPa], 50 psi MAX [344 kPa]
- 6. 3/4" [19MM] DIA. MOUNTING HOLES. REFER TO RECOMENDED STEEL SUPPORT DRAWING.
- 7. DIMENSIONS LISTED AS FOLLOWS: **ENGLISH FT-IN** [METRIC] MM