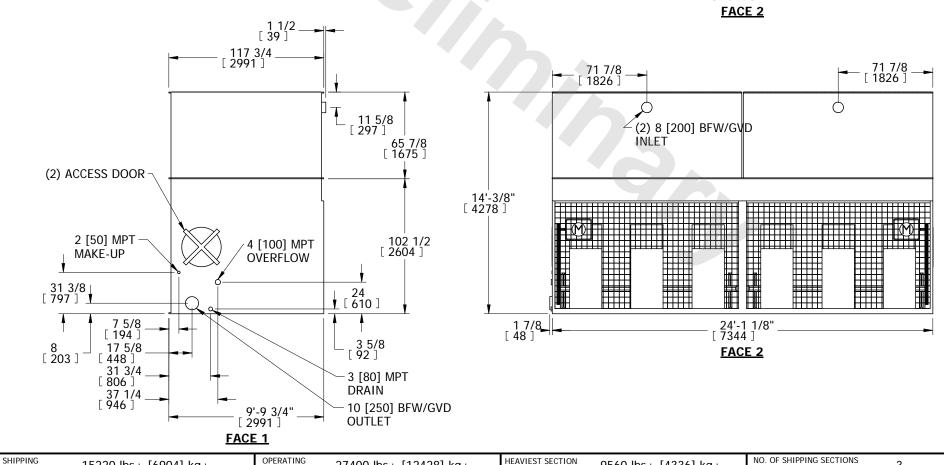

## EVAPCO, INC. MODEL # DATE SERIAL # REV. N.T.S. TLETM2424-DRA-ST LSTE-10124L 9/3/2025 9'-9 3/4" FACE 1 [ 2991 ] **PLAN VIEW** 24'-1 1/8" [ 7344 ] FACE 2 71 7/8 [ 1826 ] 71 7/8 1826 ] 11 5/8 [ 297 ] (2) 8 [200] BFW/GVD 65 7/8 [ 1675 ] INLET 14'-3/8" [ 4278 ]

9560 lbs+ [4336] kg+

3

WEIGHT

27400 lbs+ [12428] kg+

WEIGHT

UNIT

NOTES:

1. (M)- FAN MOTOR LOCATION

5. MAKE-UP WATER PRESSURE

2. HÉAVIEST SECTION IS LOWER SECTION 3. MPT DENOTES MALE PIPE THREAD FPT DENOTES FEMALE PIPE THREAD BFW DENOTES BEVELED FOR WELDING GVD DENOTES GROOVED FOR VICTAULIC 4. +UNIT WEIGHT DOES NOT INCLUDE

ACCESSORIES (SEE ACCESSORY DRAWINGS)

20 psi MIN [137 kPa], 50 psi MAX [344 kPa]

6. 3/4" [19mm] DIA. MOUNTING HOLES. REFER TO RECOMMENDED STEEL SUPPORT DRAWING 7. DIMENSIONS LISTED AS FOLLOWS: ENGLISH IN

15220 lbs+ [6904] kg+

WEIGHT

[METRIC] [mm]

**COOLING TOWER**