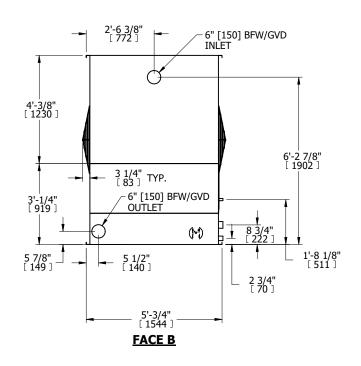

## NOTES:

- 1. (M)- FAN MOTOR LOCATION
- 2. MPT DENOTES MALE PIPE THREAD FPT DENOTES FEMALE PIPE THREAD BFW DENOTES BEVELED FOR WELDING **GVD DENOTES GROOVED** FLG DENOTES FLANGE
- 3. + UNIT WEIGHT DOES NOT INCLUDE ACCESSORIES (SEE SEPARATE DRAWINGS FOR ACCESSORIES)
- 4. 3/4" DIA. MOUNTING HOLES. REFER TO RECOMMENDED STEEL SUPPORT DRAWING
- 5. MAKE-UP WATER PRESSURE-20 psi MIN, 50 psi MAX
- 6. DIMENSIONS LISTED AS FOLLOWS: ENGLISH FT-IN [METRIC] [mm]

## **FACE C**

**FACE B PLAN VIEW** 

FACE D

**FACE A** 

DRAWN BY: JLG SHIPPING OPERATING HEAVIEST SECTION NO. OF SHIPPING SECTIONS 2820 lbs+ [1280] kg+ 2820 lbs+ [1280] kg+ 5430 lbs+ [2465] kg+ WEIGHT WEIGHT WEIGHT