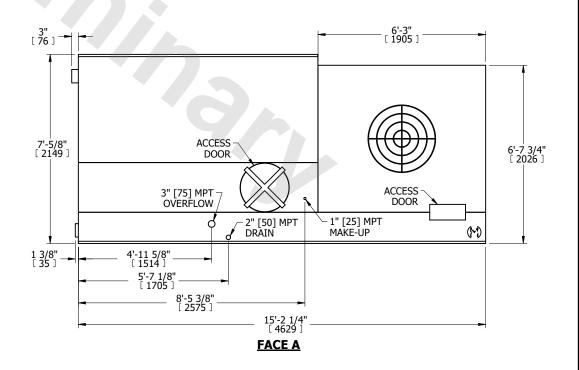

## NOTES:

- 1. (M)- FAN MOTOR LOCATION
- 2. MPT DENOTES MALE PIPE THREAD FPT DENOTES FEMALE PIPE THREAD BFW DENOTES BEVELED FOR WELDING **GVD DENOTES GROOVED** FLG DENOTES FLANGE
- 3. + UNIT WEIGHT DOES NOT INCLUDE ACCESSORIES (SEE SEPARATE DRAWINGS FOR ACCESSORIES)
- 4. 3/4" DIA. MOUNTING HOLES. REFER TO RECOMMENDED STEEL SUPPORT DRAWING
- 5. MAKE-UP WATER PRESSURE-20 psi MIN, 50 psi MAX
- 6. DIMENSIONS LISTED AS FOLLOWS: ENGLISH FT-IN [METRIC] [mm]

## **FACE C**

**FACE B PLAN VIEW** 

FACE D

**FACE A** 

DRAWN BY: JLG SHIPPING OPERATING HEAVIEST SECTION NO. OF SHIPPING SECTIONS 2820 lbs+ [1280] kg+ 2820 lbs+ [1280] kg+ 5430 lbs+ [2465] kg+ WEIGHT WEIGHT WEIGHT