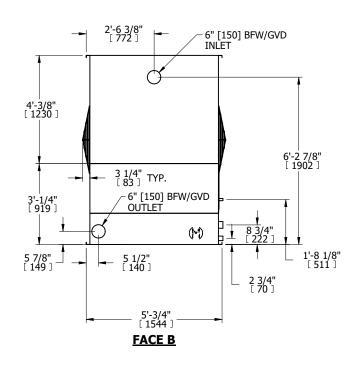

## NOTES:

- 1. (M)- FAN MOTOR LOCATION
- 2. MPT DENOTES MALE PIPE THREAD FPT DENOTES FEMALE PIPE THREAD BFW DENOTES BEVELED FOR WELDING **GVD DENOTES GROOVED** FLG DENOTES FLANGE
- 3. + UNIT WEIGHT DOES NOT INCLUDE ACCESSORIES (SEE SEPARATE DRAWINGS FOR ACCESSORIES)
- 4. 3/4" DIA. MOUNTING HOLES. REFER TO RECOMMENDED STEEL SUPPORT DRAWING
- 5. MAKE-UP WATER PRESSURE-20 psi MIN, 50 psi MAX
- 6. DIMENSIONS LISTED AS FOLLOWS: ENGLISH FT-IN [METRIC] [mm]