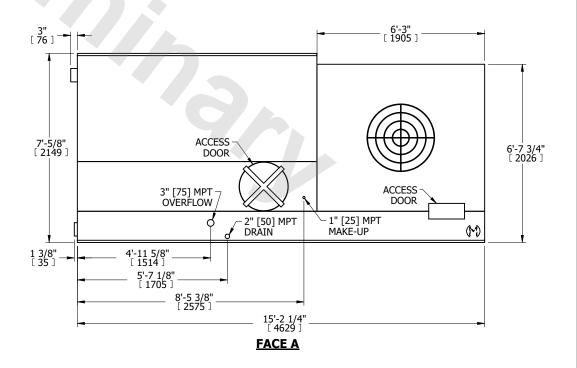

## NOTES:

- 1. (M)- FAN MOTOR LOCATION
- 2. MPT DENOTES MALE PIPE THREAD FPT DENOTES FEMALE PIPE THREAD BFW DENOTES BEVELED FOR WELDING **GVD DENOTES GROOVED** FLG DENOTES FLANGE
- 3. + UNIT WEIGHT DOES NOT INCLUDE ACCESSORIES (SEE SEPARATE DRAWINGS FOR ACCESSORIES)
- 4. 3/4" DIA. MOUNTING HOLES. REFER TO RECOMMENDED STEEL SUPPORT DRAWING
- 5. MAKE-UP WATER PRESSURE-20 psi MIN, 50 psi MAX
- 6. DIMENSIONS LISTED AS FOLLOWS: ENGLISH FT-IN [METRIC] [mm]