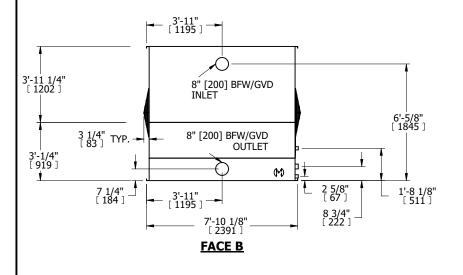

## NOTES:

- 1. (M)- FAN MOTOR LOCATION
- 2. MPT DENOTES MALE PIPE THREAD FPT DENOTES FEMALE PIPE THREAD BFW DENOTES BEVELED FOR WELDING **GVD DENOTES GROOVED** FLG DENOTES FLANGE
- 3. + UNIT WEIGHT DOES NOT INCLUDE ACCESSORIES (SEE SEPARATE DRAWINGS FOR ACCESSORIES)
- 4. 3/4" DIA. MOUNTING HOLES. REFER TO RECOMMENDED STEEL SUPPORT DRAWING
- 5. MAKE-UP WATER PRESSURE-20 psi MIN, 50 psi MAX
- 6. DIMENSIONS LISTED AS FOLLOWS: **ENGLISH FT-IN** [METRIC] MM

## **FACE C**

**FACE B PLAN VIEW** 

**FACE D** 

**FACE A** 