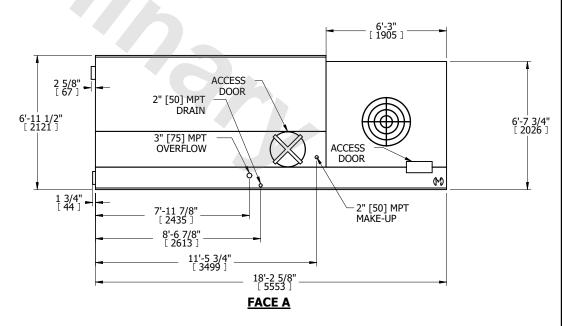

## NOTES:

- 1. (M)- FAN MOTOR LOCATION
- 2. MPT DENOTES MALE PIPE THREAD FPT DENOTES FEMALE PIPE THREAD BFW DENOTES BEVELED FOR WELDING **GVD DENOTES GROOVED** FLG DENOTES FLANGE
- 3. + UNIT WEIGHT DOES NOT INCLUDE ACCESSORIES (SEE SEPARATE DRAWINGS FOR ACCESSORIES)
- 4. 3/4" DIA. MOUNTING HOLES. REFER TO RECOMMENDED STEEL SUPPORT DRAWING
- 5. MAKE-UP WATER PRESSURE-20 psi MIN, 50 psi MAX
- 6. DIMENSIONS LISTED AS FOLLOWS: **ENGLISH FT-IN** [METRIC] MM

## **FACE C**

**FACE B PLAN VIEW** 

**FACE D** 

**FACE A** 