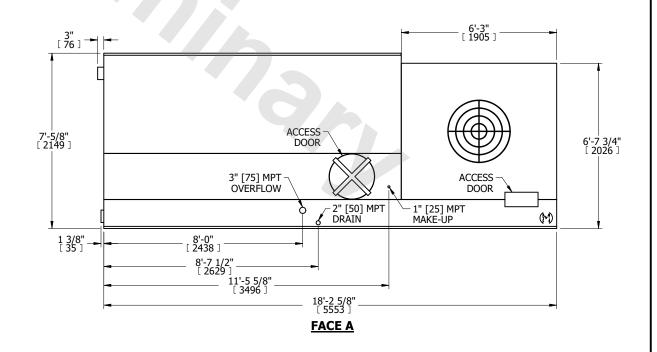

## NOTES:

- 1. (M)- FAN MOTOR LOCATION
- 2. MPT DENOTES MALE PIPE THREAD FPT DENOTES FEMALE PIPE THREAD BFW DENOTES BEVELED FOR WELDING **GVD DENOTES GROOVED** FLG DENOTES FLANGE
- 3. + UNIT WEIGHT DOES NOT INCLUDE ACCESSORIES (SEE SEPARATE DRAWINGS FOR ACCESSORIES)
- 4. 3/4" DIA. MOUNTING HOLES. REFER TO RECOMMENDED STEEL SUPPORT DRAWING
- 5. MAKE-UP WATER PRESSURE-20 psi MIN, 50 psi MAX
- 6. DIMENSIONS LISTED AS FOLLOWS: **ENGLISH FT-IN** [METRIC] MM

## **FACE A**