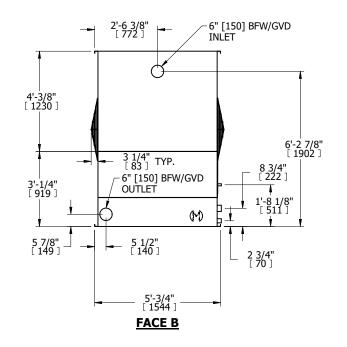

## NOTES:

- 1. (M)- FAN MOTOR LOCATION
- 2. MPT DENOTES MALE PIPE THREAD FPT DENOTES FEMALE PIPE THREAD BFW DENOTES BEVELED FOR WELDING **GVD DENOTES GROOVED** FLG DENOTES FLANGE
- 3. + UNIT WEIGHT DOES NOT INCLUDE ACCESSORIES (SEE SEPARATE DRAWINGS FOR ACCESSORIES)
- 4. 3/4" DIA. MOUNTING HOLES. REFER TO RECOMMENDED STEEL SUPPORT DRAWING
- 5. MAKE-UP WATER PRESSURE-20 psi MIN, 50 psi MAX
- 6. DIMENSIONS LISTED AS FOLLOWS: **ENGLISH FT-IN** [METRIC] MM

## **FACE C**

**FACE B PLAN VIEW** 

**FACE D** 