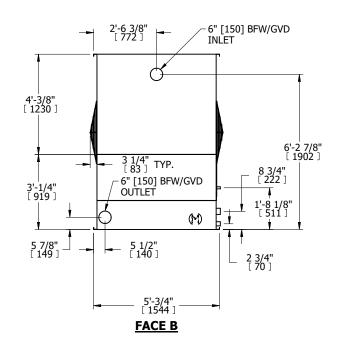

## NOTES:

- 1. (M)- FAN MOTOR LOCATION
- 2. MPT DENOTES MALE PIPE THREAD FPT DENOTES FEMALE PIPE THREAD BFW DENOTES BEVELED FOR WELDING **GVD DENOTES GROOVED** FLG DENOTES FLANGE
- 3. + UNIT WEIGHT DOES NOT INCLUDE ACCESSORIES (SEE SEPARATE DRAWINGS FOR ACCESSORIES)
- 4. 3/4" DIA. MOUNTING HOLES. REFER TO RECOMMENDED STEEL SUPPORT DRAWING
- 5. MAKE-UP WATER PRESSURE-20 psi MIN, 50 psi MAX
- 6. DIMENSIONS LISTED AS FOLLOWS: **ENGLISH FT-IN** [METRIC] MM

## **FACE C**

**FACE B PLAN VIEW** 

**FACE D** 