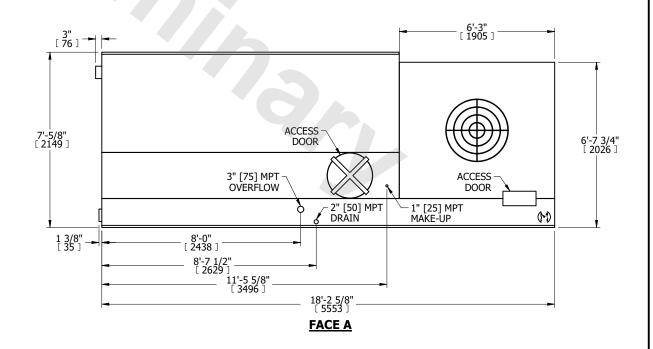

## NOTES:

- 1. (M)- FAN MOTOR LOCATION
- 2. MPT DENOTES MALE PIPE THREAD FPT DENOTES FEMALE PIPE THREAD BFW DENOTES BEVELED FOR WELDING **GVD DENOTES GROOVED** FLG DENOTES FLANGE
- 3. + UNIT WEIGHT DOES NOT INCLUDE ACCESSORIES (SEE SEPARATE DRAWINGS FOR ACCESSORIES)
- 4. 3/4" DIA. MOUNTING HOLES. REFER TO RECOMMENDED STEEL SUPPORT DRAWING
- 5. MAKE-UP WATER PRESSURE-20 psi MIN, 50 psi MAX
- 6. DIMENSIONS LISTED AS FOLLOWS: **ENGLISH FT-IN** [METRIC] MM

## **FACE A**