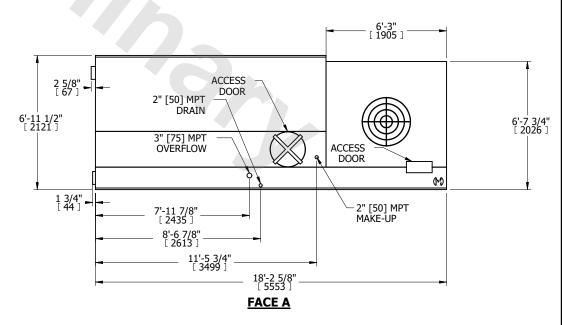

## NOTES:

- 1. (M)- FAN MOTOR LOCATION
- 2. MPT DENOTES MALE PIPE THREAD FPT DENOTES FEMALE PIPE THREAD BFW DENOTES BEVELED FOR WELDING **GVD DENOTES GROOVED** FLG DENOTES FLANGE
- 3. + UNIT WEIGHT DOES NOT INCLUDE ACCESSORIES (SEE SEPARATE DRAWINGS FOR ACCESSORIES)
- 4. 3/4" DIA. MOUNTING HOLES. REFER TO RECOMMENDED STEEL SUPPORT DRAWING
- 5. MAKE-UP WATER PRESSURE-20 psi MIN, 50 psi MAX
- 6. DIMENSIONS LISTED AS FOLLOWS: **ENGLISH FT-IN** [METRIC] MM

## **FACE C**

**FACE B PLAN VIEW** 

FACE D

**FACE A** 