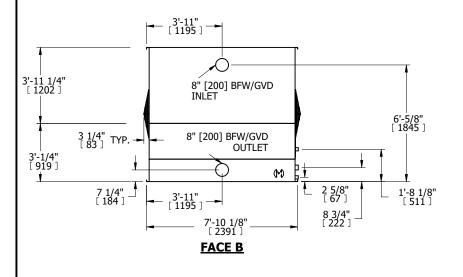

## NOTES:

- 1. (M)- FAN MOTOR LOCATION
- 2. MPT DENOTES MALE PIPE THREAD FPT DENOTES FEMALE PIPE THREAD BFW DENOTES BEVELED FOR WELDING **GVD DENOTES GROOVED** FLG DENOTES FLANGE
- 3. + UNIT WEIGHT DOES NOT INCLUDE ACCESSORIES (SEE SEPARATE DRAWINGS FOR ACCESSORIES)
- 4. 3/4" DIA. MOUNTING HOLES. REFER TO RECOMMENDED STEEL SUPPORT DRAWING
- 5. MAKE-UP WATER PRESSURE-20 psi MIN, 50 psi MAX
- 6. DIMENSIONS LISTED AS FOLLOWS: **ENGLISH FT-IN** [METRIC] MM

## **FACE C**

**FACE B PLAN VIEW** 

FACE D

**FACE A** 