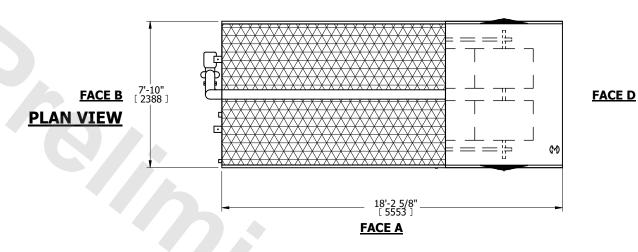

## NOTES:

- 1. (M)- FAN MOTOR LOCATION
- 2. MPT DENOTES MALE PIPE THREAD
  FPT DENOTES FEMALE PIPE THREAD
  BFW DENOTES BEVELED FOR WELDING
  GVD DENOTES GROOVED
  FLG DENOTES FLANGE
  PE DENOTES PLAIN END
- 3. +UNIT WEIGHT DOES NOT INCLUDE ACCESSORIES (SEE ACCESSORY DRAWINGS)
- 4. 3/4" [19mm] DIA. MOUNTING HOLES. REFER TO RECOMMENDED STEEL SUPPORT DRAWING
- 5. DIMENSIONS LISTED AS FOLLOWS: ENGLISH FT IN [METRIC] [mm]
- 6. \* APPROXIMATE DIMENSIONS DO NOT
- USE FOR PRE-FABRICATION OF CONNECTING PIPING
- 7. MAKE-UP WATER PRESSURE 20 psi [137 kPa] MIN, 50 psi [344 kPa] MAX