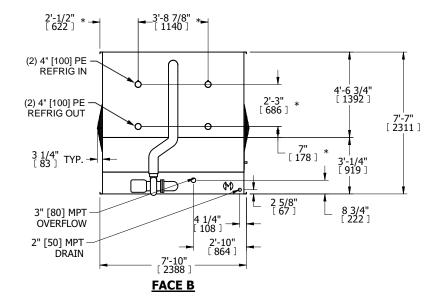

## NOTES:

- 1. (M)- FAN MOTOR LOCATION
- 2. MPT DENOTES MALE PIPE THREAD
  FPT DENOTES FEMALE PIPE THREAD
  BFW DENOTES BEVELED FOR WELDING
  GVD DENOTES GROOVED
  FLG DENOTES FLANGE
  PE DENOTES PLAIN END
- 3. +UNIT WEIGHT DOES NOT INCLUDE ACCESSORIES (SEE ACCESSORY DRAWINGS)
- 4. 3/4" [19mm] DIA. MOUNTING HOLES. REFER TO RECOMMENDED STEEL SUPPORT DRAWING
- 5. DIMENSIONS LISTED AS FOLLOWS: ENGLISH FT IN [METRIC] [mm]
- 6. \* APPROXIMATE DIMENSIONS DO NOT
- USE FOR PRE-FABRICATION OF CONNECTING PIPING
- 7. MAKE-UP WATER PRESSURE 20 psi [137 kPa] MIN, 50 psi [344 kPa] MAX