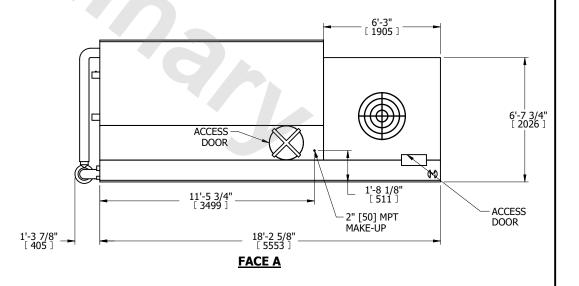

## NOTES:

- 1. (M)- FAN MOTOR LOCATION
- 2. MPT DENOTES MALE PIPE THREAD
  FPT DENOTES FEMALE PIPE THREAD
  BFW DENOTES BEVELED FOR WELDING
  GVD DENOTES GROOVED
  FLG DENOTES FLANGE
  PE DENOTES PLAIN END
- 3. +UNIT WEIGHT DOES NOT INCLUDE ACCESSORIES (SEE ACCESSORY DRAWINGS)
- 4. 3/4" [19mm] DIA. MOUNTING HOLES. REFER TO RECOMMENDED STEEL SUPPORT DRAWING
- 5. DIMENSIONS LISTED AS FOLLOWS: ENGLISH FT IN [METRIC] [mm]
- 6. \* APPROXIMATE DIMENSIONS DO NOT
- USE FOR PRE-FABRICATION OF CONNECTING PIPING
- 7. MAKE-UP WATER PRESSURE 20 psi [137 kPa] MIN, 50 psi [344 kPa] MAX