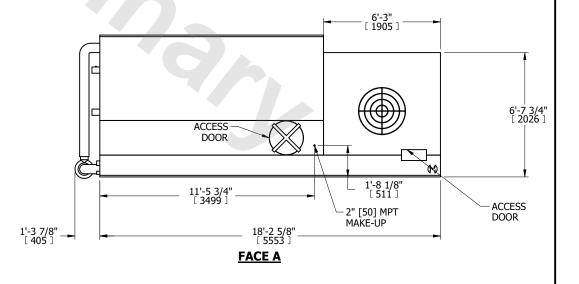

## NOTES:

- 1. (M)- FAN MOTOR LOCATION
- 2. MPT DENOTES MALE PIPE THREAD FPT DENOTES FEMALE PIPE THREAD BFW DENOTES BEVELED FOR WELDING GVD DENOTES GROOVED FLG DENOTES FLANGE PE DENOTES PLAIN END
- 3. +UNIT WEIGHT DOES NOT INCLUDE ACCESSORIES (SEE ACCESSORY DRAWINGS)
- 4. 3/4" [19mm] DIA. MOUNTING HOLES. REFER TO RECOMMENDED STEEL SUPPORT DRAWING
- 5. DIMENSIONS LISTED AS FOLLOWS: ENGLISH FT IN [METRIC] [mm]
- 6. \* APPROXIMATE DIMENSIONS DO NOT USE FOR PRE-FABRICATION OF CONNECTING PIPING
- 7. MAKE-UP WATER PRESSURE 20 psi [137 kPa] MIN, 50 psi [344 kPa] MAX