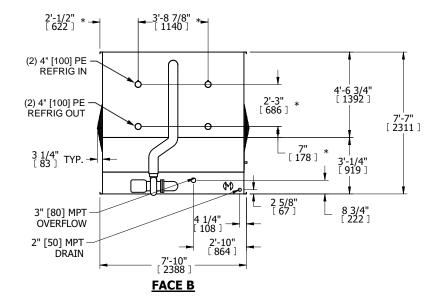

## NOTES:

- 1. (M)- FAN MOTOR LOCATION
- 2. MPT DENOTES MALE PIPE THREAD FPT DENOTES FEMALE PIPE THREAD BFW DENOTES BEVELED FOR WELDING GVD DENOTES GROOVED FLG DENOTES FLANGE PE DENOTES PLAIN END
- 3. +UNIT WEIGHT DOES NOT INCLUDE ACCESSORIES (SEE ACCESSORY DRAWINGS)
- 4. 3/4" [19mm] DIA. MOUNTING HOLES. REFER TO RECOMMENDED STEEL SUPPORT DRAWING
- 5. DIMENSIONS LISTED AS FOLLOWS: ENGLISH FT IN [METRIC] [mm]
- 6. \* APPROXIMATE DIMENSIONS DO NOT USE FOR PRE-FABRICATION OF CONNECTING PIPING
- 7. MAKE-UP WATER PRESSURE 20 psi [137 kPa] MIN, 50 psi [344 kPa] MAX