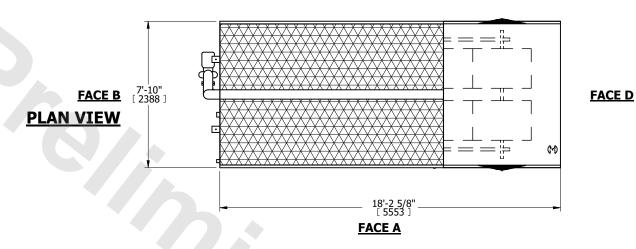

## NOTES:

- 1. (M)- FAN MOTOR LOCATION
- 2. MPT DENOTES MALE PIPE THREAD FPT DENOTES FEMALE PIPE THREAD BFW DENOTES BEVELED FOR WELDING GVD DENOTES GROOVED FLG DENOTES FLANGE PE DENOTES PLAIN END
- 3. +UNIT WEIGHT DOES NOT INCLUDE ACCESSORIES (SEE ACCESSORY DRAWINGS)
- 4. 3/4" [19mm] DIA. MOUNTING HOLES. REFER TO RECOMMENDED STEEL SUPPORT DRAWING
- 5. DIMENSIONS LISTED AS FOLLOWS: ENGLISH FT IN [METRIC] [mm]
- 6. \* APPROXIMATE DIMENSIONS DO NOT USE FOR PRE-FABRICATION OF CONNECTING PIPING
- 7. MAKE-UP WATER PRESSURE 20 psi [137 kPa] MIN, 50 psi [344 kPa] MAX